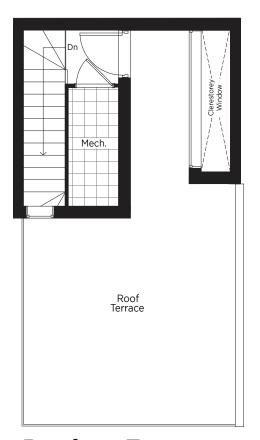

1,135 sq.ft.

+ TERRACE = 270 sq.ft.

Rooftop Terrace

Third Floor

Second Floor

Level Indicator

| Purchaser | Vendor |
|-----------|--------|
|           |        |

Third Floor

Rooftop Terrace

The floor plans and elevations shown are pre-construction plans and may be revised or improved as necessitated by architectural controls and the construction process. The measurements adhere to the rules and regulations of the TARION Warranty Corporation's official method for the calculation of floor area. Actual usable floor space may vary from the stated floor area. Locations of furnace, hot water tank, posts and beams may vary and are to be determined by architect and purchasers shall be deemed to accept the same. E. & O.E. November 2021 **TYPE M** 

## SCHEDULE B (3 of 3) High Park Collection PLAN-01

2F, 3F & RT 2 Bedroom

 $1,135\,\mathrm{sq.ft.}$ 

+ TERRACE = 270 sq.ft.