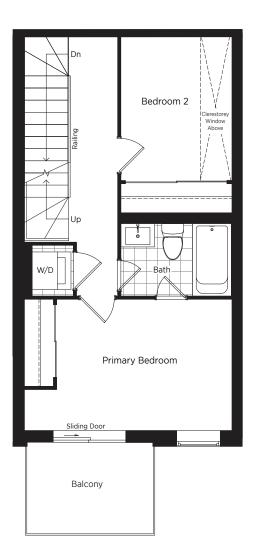

## SCHEDULE B (1 of 3) High Park Collection PLAN-01

2F, 3F & RT 2 Bedroom

1,135 sq.ft.

+ TERRACE = 270 sq.ft.

| Purchaser  | Vendor |
|------------|--------|
| 1 urchaser | venuoi |
|            | 1      |
|            | I      |
|            |        |

1,135 sq.ft.

+ TERRACE = 270 sq.ft.

Rooftop Terrace

Third Floor

Second Floor

Level Indicator

| Purchaser | Vendor |
|-----------|--------|
|           |        |

Third Floor