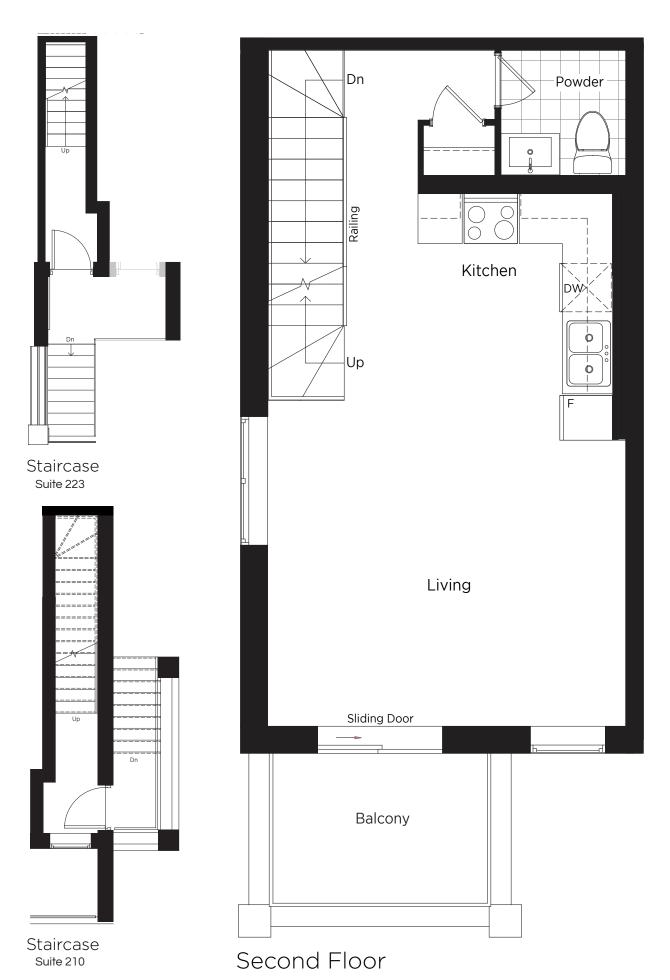

## SCHEDULE B (1 of 3) High Park Collection PLAN-01

2F, 3F & RT 2 Bedroom

1,135 sq.ft.

+ TERRACE = 270 sq.ft.

| Purchaser  | Vendor |
|------------|--------|
| 1 urchaser | venuoi |
|            | 1      |
|            | I      |
|            |        |

1,135 sq.ft.

+ TERRACE = 270 sq.ft.

Rooftop Terrace

Third Floor

Second Floor

Level Indicator

| Purchaser | Vendor |
|-----------|--------|
|           |        |

Third Floor

Rooftop Terrace

The floor plans and elevations shown are pre-construction plans and may be revised or improved as necessitated by architectural controls and the construction process. The measurements adhere to the rules and regulations of the TARION Warranty Corporation's official method for the calculation of floor area. Actual usable floor space may vary from the stated floor area. Locations of furnace, hot water tank, posts and beams may vary and are to be determined by architect and purchasers shall be deemed to accept the same. E. & O.E. November 2021 **TYPE M** 