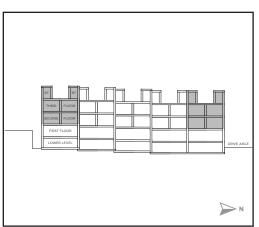

## SCHEDULE B (1 of 3) High Park Collection PLAN-01

2F, 3F & RT 2 Bedroom

1,135 sq.ft.

+ TERRACE = 270 sq.ft.

| Purchaser  | Vendor |
|------------|--------|
| 1 urchaser | venuoi |
|            | 1      |
|            | I      |
|            |        |

1,135 sq.ft.

+ TERRACE = 270 sq.ft.

Rooftop Terrace

Third Floor

Second Floor

Level Indicator

| Purchaser | Vendor |
|-----------|--------|
|           |        |

Third Floor