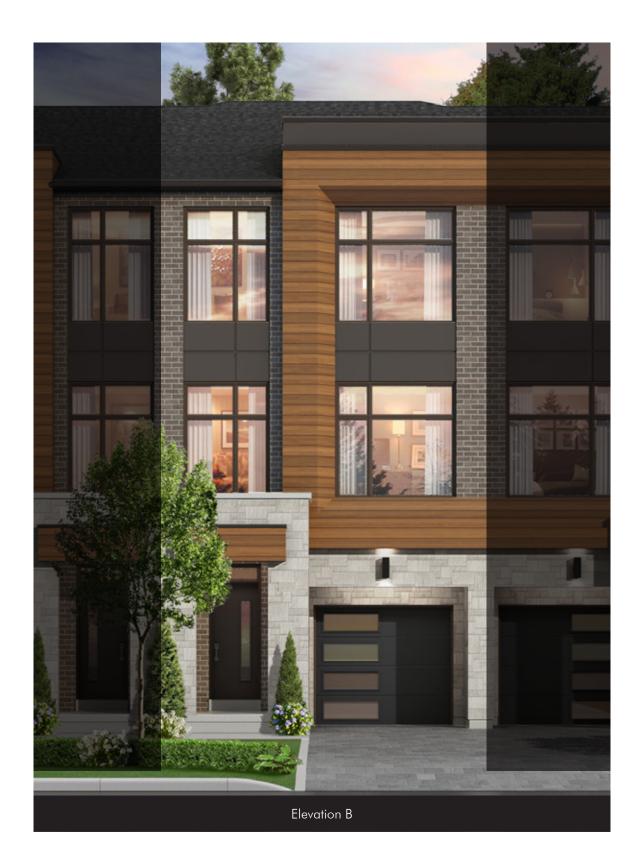

## The Harris 1 Elevation B • 2080 sq.ft.

CALIBER HOMES

The floor plans and elevations shown are pre-construction plans and may be revised or improved as necessitated by architectural controls and the construction process. The measurements adhere to the rules and regulations of the TARION Warranty Corporation's official method for the calculation of floor area. Actual usable floor space may vary from the stated floor area. Locations of furnace, hot water tank, posts and beams may vary and are to be determined by architect and purchasers shall be deemed to accept the same. E. & O.E. April 2022 18-01 SCHEDULE D