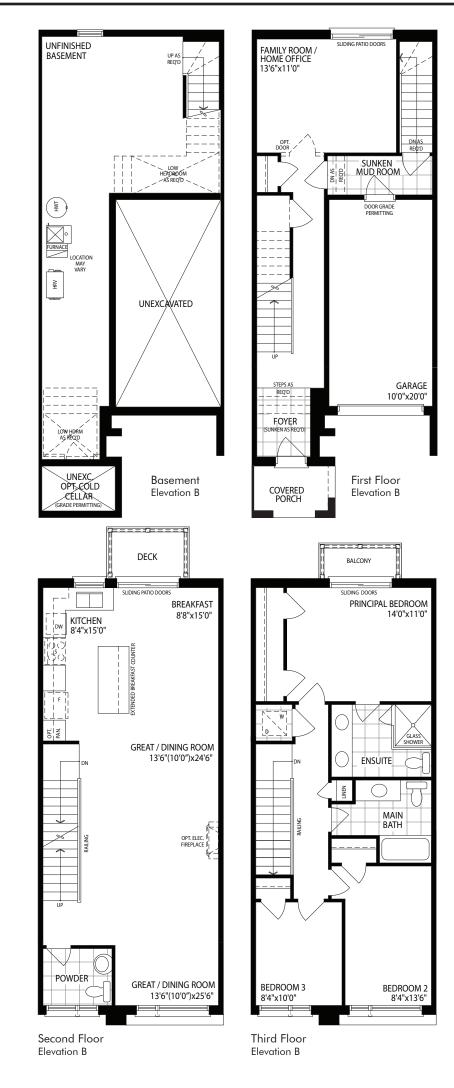

## The Harris 1 Elevation B • 2080 sq.ft.

CALIBER HOMES

The floor plans and elevations shown are pre-construction plans and may be revised or improved as necessitated by architectural controls and the construction process. The measurements adhere to the rules and regulations of the TARION Warranty Corporation's official method for the calculation of floor area. Actual usable floor space may vary from the stated floor area. Locations of furnace, hot water tank, posts and beams may vary and are to be determined by architect and purchasers shall be deemed to accept the same. E. & O.E. April 2022 18-01 SCHEDULE D