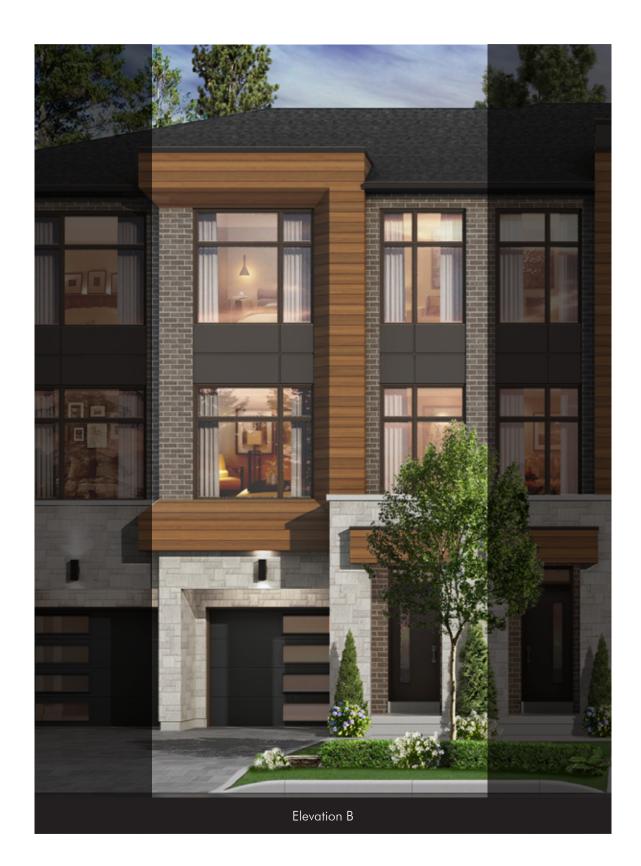

## The Harris 2 Elevation B • 2080 sq.ft.

GARAGE 10'0"x20'0"

The floor plans and elevations shown are pre-construction plans and may be revised or improved as necessitated by architectural controls and the construction process. The measurements adhere to the rules and regulations of the TARION Warranty Corporation's official method for the calculation of floor area. Actual usable floor space may vary from the stated floor area. Locations of furnace, hot water tank, posts and beams may vary and are to be determined by architect and purchasers shall be deemed to accept the same. E. & O.E. April 2022 18-02

## The Harris 2 Elevation B • 2080 sq.ft.

| Purchaser(s) | Vendor |
|--------------|--------|
|              |        |
|              |        |

The floor plans and elevations shown are pre-construction plans and may be revised or improved as necessitated by architectural controls and the construction process. The measurements adhere to the rules and regulations of the TARION Warranty Corporation's official method for the calculation of floor area. Actual usable floor space may vary from the stated floor area. Locations of furnace, hot water tank, posts and beams may vary and are to be determined by architect and purchasers shall be deemed to accept the same. E. & O.E. April 2022 18-02