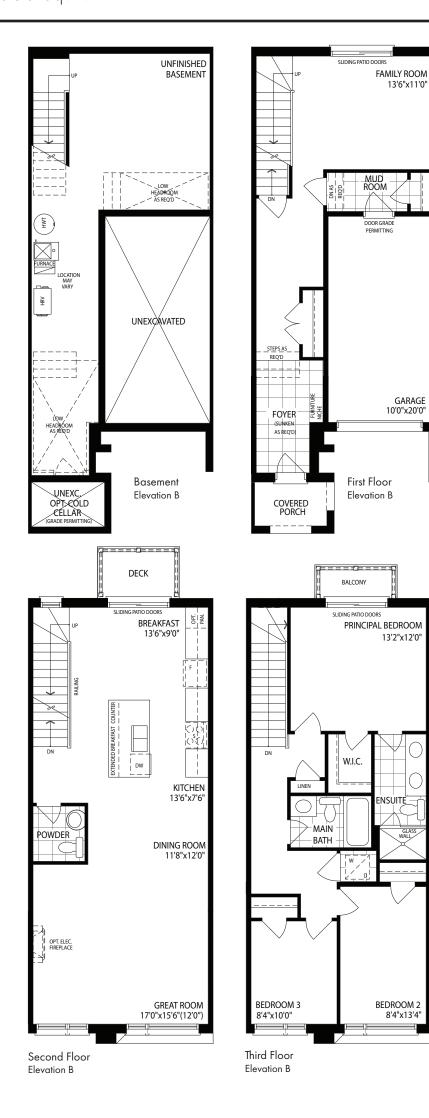

## The Harris 2 Elevation B • 2080 sq.ft.

GARAGE 10'0"x20'0"

The floor plans and elevations shown are pre-construction plans and may be revised or improved as necessitated by architectural controls and the construction process. The measurements adhere to the rules and regulations of the TARION Warranty Corporation's official method for the calculation of floor area. Actual usable floor space may vary from the stated floor area. Locations of furnace, hot water tank, posts and beams may vary and are to be determined by architect and purchasers shall be deemed to accept the same. E. & O.E. April 2022 18-02

## The Harris 2 Elevation B • 2080 sq.ft.

| Purchaser(s) | Vendor |
|--------------|--------|
|              |        |
|              |        |

The floor plans and elevations shown are pre-construction plans and may be revised or improved as necessitated by architectural controls and the construction process. The measurements adhere to the rules and regulations of the TARION Warranty Corporation's official method for the calculation of floor area. Actual usable floor space may vary from the stated floor area. Locations of furnace, hot water tank, posts and beams may vary and are to be determined by architect and purchasers shall be deemed to accept the same. E. & O.E. April 2022 18-02