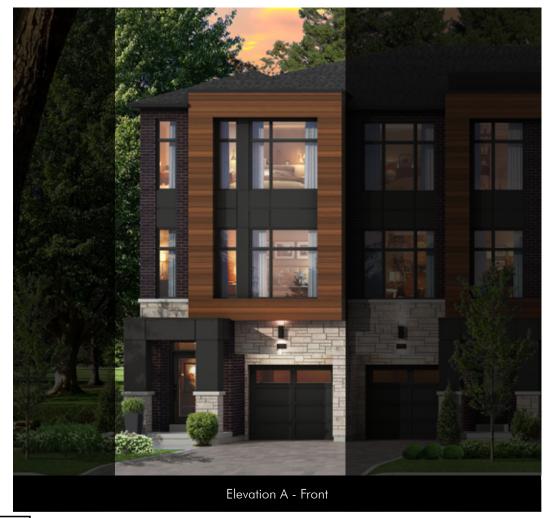

## The Jackson Upg

Optional 4 Bedroom

Elevation A • 2301 sq.ft.

The floor plans and elevations shown are pre-construction plans and may be revised or improved as necessitated by architectural controls and the construction process. The measurements adhere to the rules and regulations of the TARION Warranty Corporation's official method for the calculation of floor area. Actual usable floor space may vary from the stated floor area. Locations of furnace, hot water tank, posts and beams may vary and are to be determined by architect and purchasers shall be deemed to accept the same. E. & O.E. April 2022 18-03-UPG

## The Jackson Upg

Optional 4 Bedroom

Elevation A • 2301 sq.ft.

| Purchaser(s) | Vendor |
|--------------|--------|
|              |        |
|              |        |
|              |        |