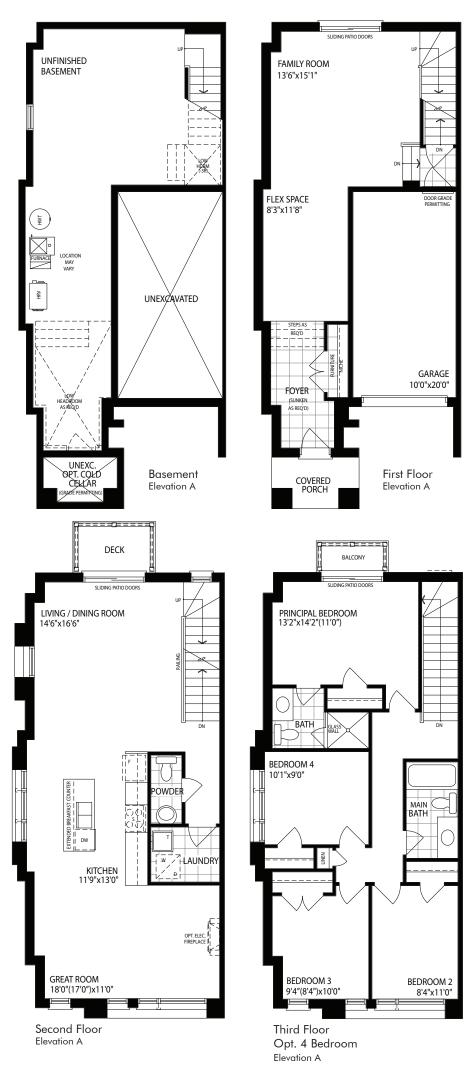

## The Jackson Upg

Optional 4 Bedroom

Elevation A • 2301 sq.ft.

The floor plans and elevations shown are pre-construction plans and may be revised or improved as necessitated by architectural controls and the construction process. The measurements adhere to the rules and regulations of the TARION Warranty Corporation's official method for the calculation of floor area. Actual usable floor space may vary from the stated floor area. Locations of furnace, hot water tank, posts and beams may vary and are to be determined by architect and purchasers shall be deemed to accept the same. E. & O.E. April 2022 18-03-UPG

## The Jackson Upg

Optional 4 Bedroom

Elevation A • 2301 sq.ft.

| Purchaser(s) | Vendor |
|--------------|--------|
|              |        |
|              |        |
|              |        |