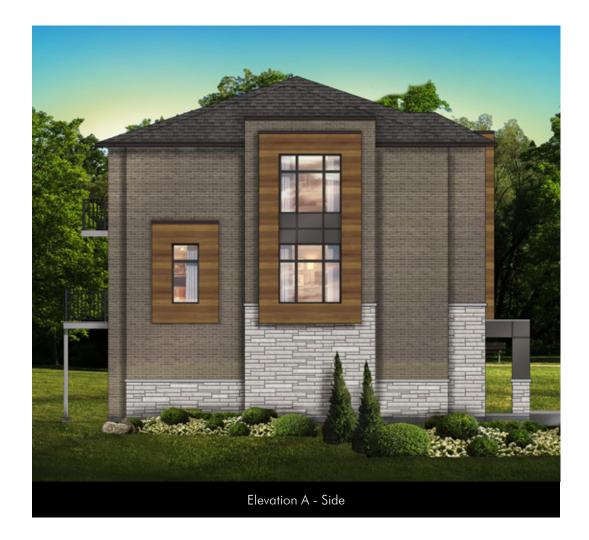

## The Jackson Upg

Optional 4 Bedroom

Elevation A • 2301 sq.ft.

The floor plans and elevations shown are pre-construction plans and may be revised or improved as necessitated by architectural controls and the construction process. The measurements adhere to the rules and regulations of the TARION Warranty Corporation's official method for the calculation of floor area. Actual usable floor space may vary from the stated floor area. Locations of furnace, hot water tank, posts and beams may vary and are to be determined by architect and purchasers shall be deemed to accept the same. E. & O.E. April 2022 18-03-UPG

## The Jackson Upg

Optional 4 Bedroom

Elevation A • 2301 sq.ft.

| Purchaser(s) | Vendor |
|--------------|--------|
|              |        |
|              |        |
|              |        |