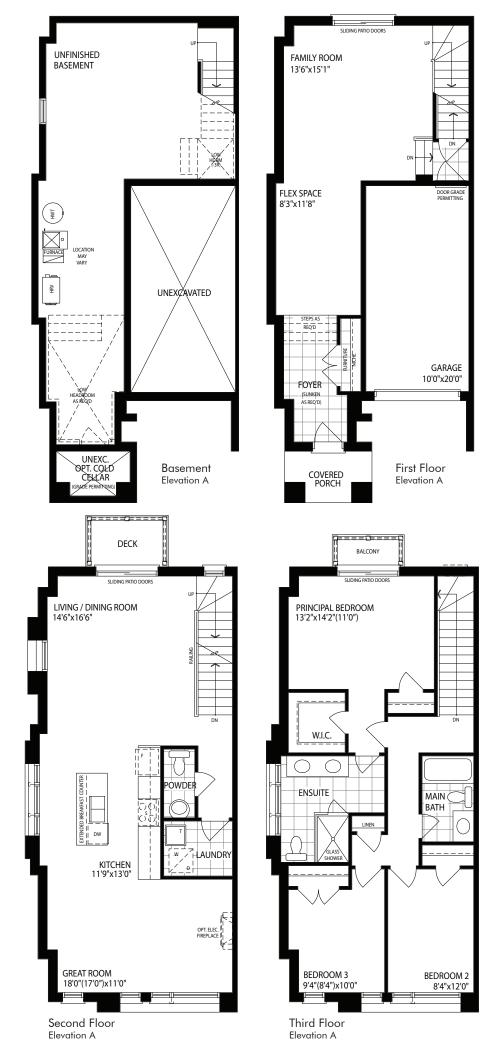

## The Jackson Upg

Elevation A • 2301 sq.ft.

The floor plans and elevations shown are pre-construction plans and may be revised or improved as necessitated by architectural controls and the construction process. The measurements adhere to the rules and regulations of the TARION Warranty Corporation's official method for the calculation of floor area. Actual usable floor space may vary from the stated floor area. Locations of furnace, hot water tank, posts and beams may vary and are to be determined by architect and purchasers shall be deemed to accept the same. E. & O.E. April 2022 18-03-UPG