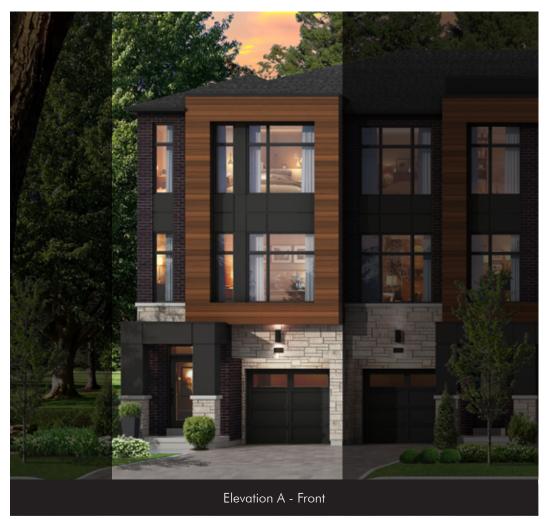

## The Jackson Upg

Elevation A • 2301 sq.ft.

The floor plans and elevations shown are pre-construction plans and may be revised or improved as necessitated by architectural controls and the construction process. The measurements adhere to the rules and regulations of the TARION Warranty Corporation's official method for the calculation of floor area. Actual usable floor space may vary from the stated floor area. Locations of furnace, hot water tank, posts and beams may vary and are to be determined by architect and purchasers shall be deemed to accept the same. E. & O.E. April 2022 18-03-UPG