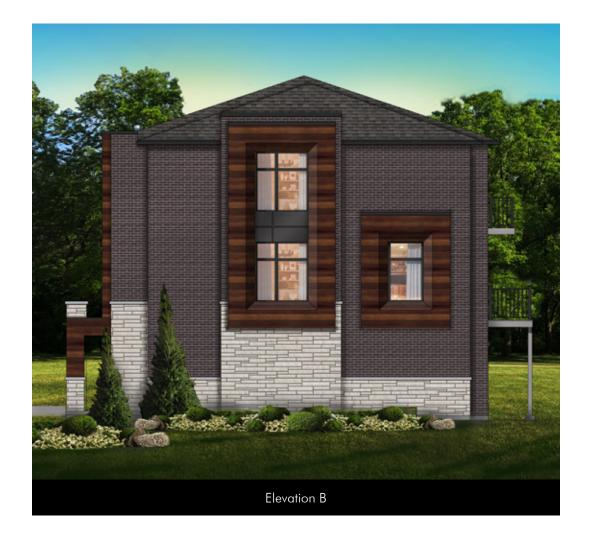

SCHEDULE D

The Jackson Upg

Elevation B • 2265 sq.ft.

CALIBER HOMES

The floor plans and elevations shown are pre-construction plans and may be revised or improved as necessitated by architectural controls and the construction process. The measurements adhere to the rules and regulations of the TARION Warranty Corporation's official method for the calculation of floor area. Actual usable floor space may vary from the stated floor area. Locations of furnace, hot water tank, posts and beams may vary and are to be determined by architect and purchasers shall be deemed to accept the same. E. & O.E. April 2022 18-03-UPG

SCHEDULE D

The Jackson Upg Optional 4 Bedroom Elevation B • 2265 sq.ft.

The floor plans and elevations shown are pre-construction plans and may be revised or improved as necessitated by architectural controls and the construction process. The measurements adhere to the rules and regulations of the TARION Warranty Corporation's official method for the calculation of floor area. Actual usable floor space may vary from the stated floor area. Locations of furnace, hot water tank, posts and beams may vary and are to be determined by architect and purchasers shall be deemed to accept the same. E. & O.E. April 2022 18-03-UPG