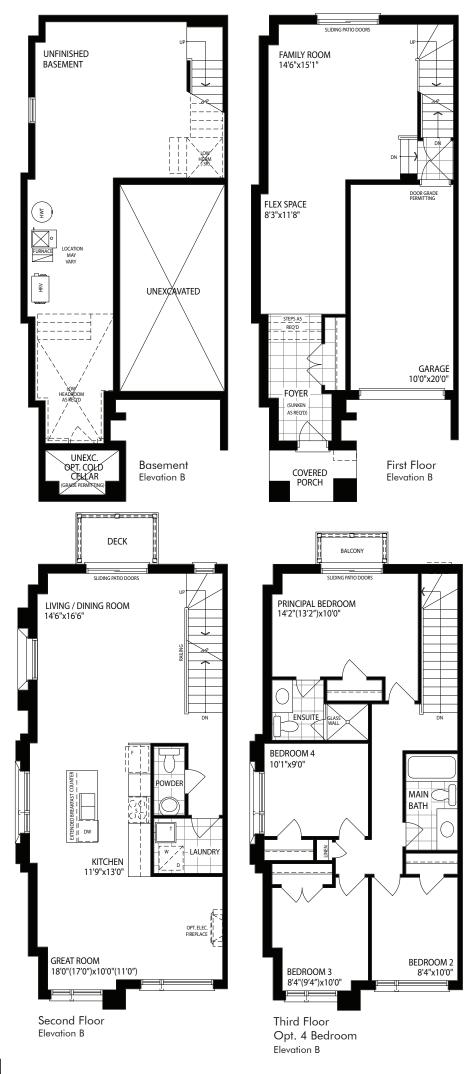

SCHEDULE D

The Jackson Upg

Elevation B • 2265 sq.ft.

CALIBER HOMES

The floor plans and elevations shown are pre-construction plans and may be revised or improved as necessitated by architectural controls and the construction process. The measurements adhere to the rules and regulations of the TARION Warranty Corporation's official method for the calculation of floor area. Actual usable floor space may vary from the stated floor area. Locations of furnace, hot water tank, posts and beams may vary and are to be determined by architect and purchasers shall be deemed to accept the same. E. & O.E. April 2022 18-03-UPG

SCHEDULE D

The Jackson Upg Optional 4 Bedroom Elevation B • 2265 sq.ft.

The floor plans and elevations shown are pre-construction plans and may be revised or improved as necessitated by architectural controls and the construction process. The measurements adhere to the rules and regulations of the TARION Warranty Corporation's official method for the calculation of floor area. Actual usable floor space may vary from the stated floor area. Locations of furnace, hot water tank, posts and beams may vary and are to be determined by architect and purchasers shall be deemed to accept the same. E. & O.E. April 2022 18-03-UPG