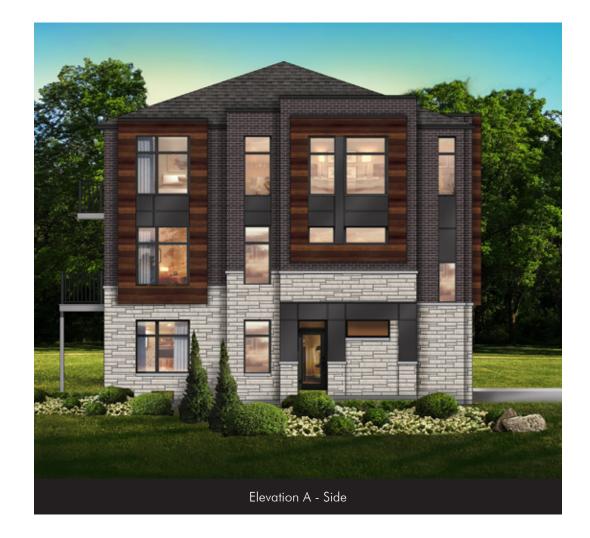

## SCHEDULE D

## The Macdonald 2 (corner)

Elevation A • 2065 sq.ft.

The floor plans and elevations shown are pre-construction plans and may be revised or improved as necessitated by architectural controls and the construction process. The measurements adhere to the rules and regulations of the TARION Warranty Corporation's official method for the calculation of floor area. Actual usable floor space may vary from the stated floor area. Locations of furnace, hot water tank, posts and beams may vary and are to be determined by architect and purchasers shall be deemed to accept the same. E. & O.E. April 2022 18-05-CRNR