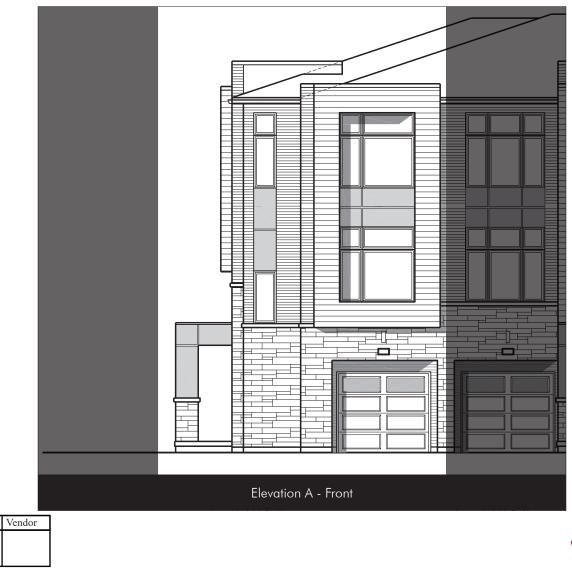

## SCHEDULE D

## The Macdonald 2 (corner)

Elevation A • 2065 sq.ft.

The floor plans and elevations shown are pre-construction plans and may be revised or improved as necessitated by architectural controls and the construction process. The measurements adhere to the rules and regulations of the TARION Warranty Corporation's official method for the calculation of floor area. Actual usable floor space may vary from the stated floor area. Locations of furnace, hot water tank, posts and beams may vary and are to be determined by architect and purchasers shall be deemed to accept the same. E. & O.E. April 2022 18-05-CRNR