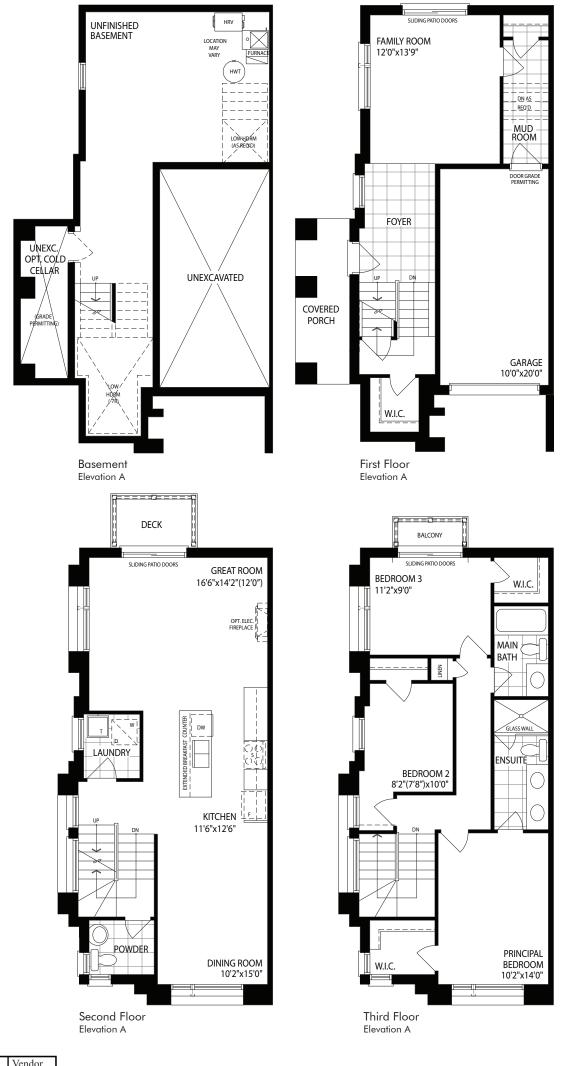

## SCHEDULE D

## The Macdonald 2 (corner)

Elevation A • 2065 sq.ft.

The floor plans and elevations shown are pre-construction plans and may be revised or improved as necessitated by architectural controls and the construction process. The measurements adhere to the rules and regulations of the TARION Warranty Corporation's official method for the calculation of floor area. Actual usable floor space may vary from the stated floor area. Locations of furnace, hot water tank, posts and beams may vary and are to be determined by architect and purchasers shall be deemed to accept the same. E. & O.E. April 2022 18-05-CRNR