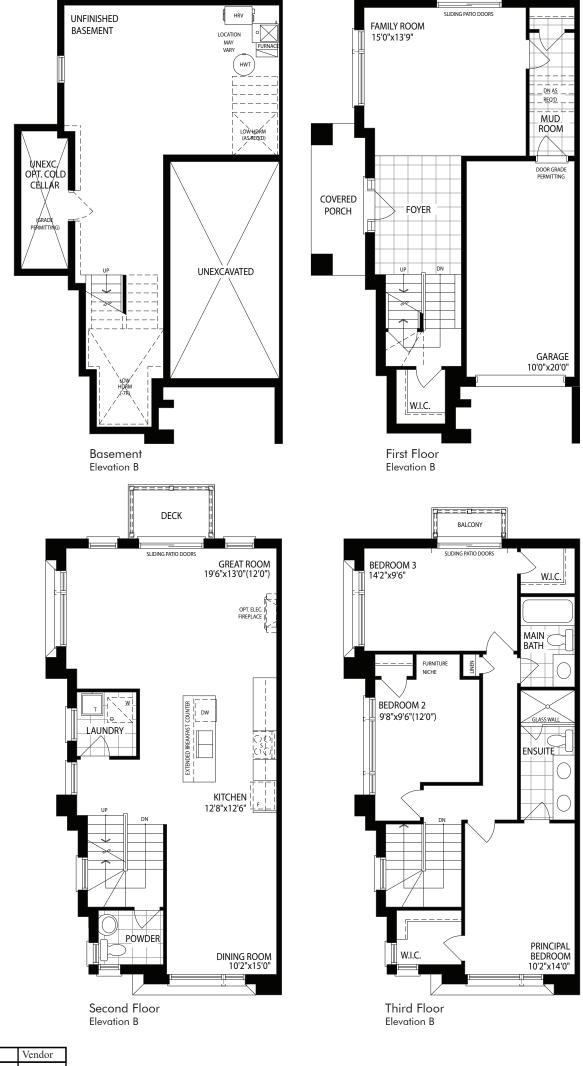

## The Macdonald 2 (corner)

Elevation B • 2230 sq.ft.

The floor plans and elevations shown are pre-construction plans and may be revised or improved as necessitated by architectural controls and the construction process. The measurements adhere to the rules and regulations of the TARION Warranty Corporation's official method for the calculation of floor area. Actual usable floor space may vary from the stated floor area. Locations of furnace, hot water tank, posts and beams may vary and are to be determined by architect and purchasers shall be deemed to accept the same. E. & O.E. April 2022 18-05-CRNR SCHEDULE D

## The Macdonald 2 (corner)

Elevation B • 2230 sq.ft.

| Purchaser(s) | Vendor |
|--------------|--------|
|              |        |
|              |        |
|              |        |

The floor plans and elevations shown are pre-construction plans and may be revised or improved as necessitated by architectural controls and the construction process. The measurements adhere to the rules and regulations of the TARION Warranty Corporation's official method for the calculation of floor area. Actual usable floor space may vary from the stated floor area. Locations of furnace, hot water tank, posts and beams may vary and are to be determined by architect and purchasers shall be deemed to accept the same. E. & O.E. April 2022 18-05-CRNR