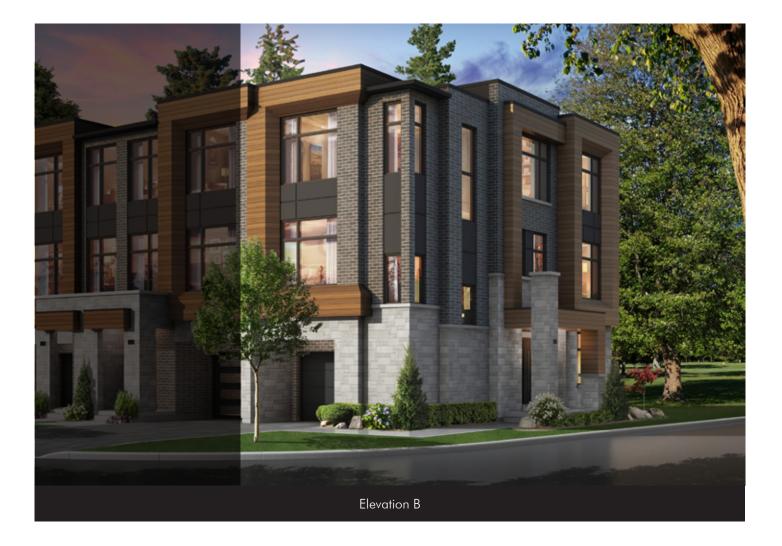

## The Macdonald 2 (corner)

Elevation B • 2230 sq.ft.

The floor plans and elevations shown are pre-construction plans and may be revised or improved as necessitated by architectural controls and the construction process. The measurements adhere to the rules and regulations of the TARION Warranty Corporation's official method for the calculation of floor area. Actual usable floor space may vary from the stated floor area. Locations of furnace, hot water tank, posts and beams may vary and are to be determined by architect and purchasers shall be deemed to accept the same. E. & O.E. April 2022 18-05-CRNR SCHEDULE D

## The Macdonald 2 (corner)

Elevation B • 2230 sq.ft.

| Purchaser(s) | Vendor |
|--------------|--------|
|              |        |
|              |        |
|              |        |

The floor plans and elevations shown are pre-construction plans and may be revised or improved as necessitated by architectural controls and the construction process. The measurements adhere to the rules and regulations of the TARION Warranty Corporation's official method for the calculation of floor area. Actual usable floor space may vary from the stated floor area. Locations of furnace, hot water tank, posts and beams may vary and are to be determined by architect and purchasers shall be deemed to accept the same. E. & O.E. April 2022 18-05-CRNR