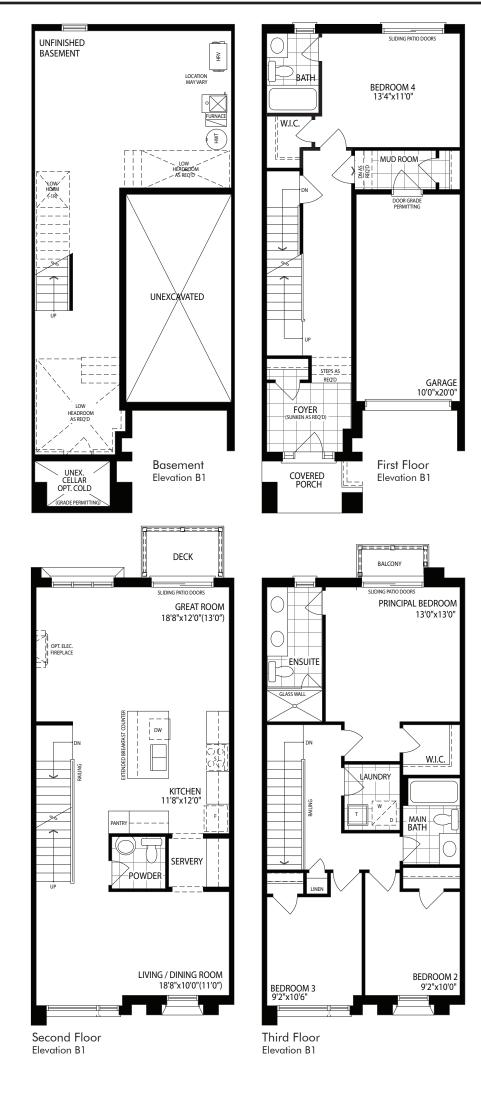

## The Johnston

(Optional first floor w/ bedroom w/ bathroom) Elevation B1 • 2285 sq.ft.

The floor plans and elevations shown are pre-construction plans and may be revised or improved as necessitated by architectural controls and the construction process. The measurements adhere to the rules and regulations of the TARION Warranty Corporation's official method for the calculation of floor area. Actual usable floor space may vary from the stated floor area. Locations of furnace, hot water tank, posts and beams may vary and are to be determined by architect and purchasers shall be deemed to accept the same. E. & O.E. April 2022 20-01 SCHEDULE D

## The Johnston (Opt. First floor w/ bedroom w/ bathroom)

Elevation B1 • 2285 sq.ft.

| Purchaser(s) | Vendor |
|--------------|--------|
|              |        |
|              |        |

The floor plans and elevations shown are pre-construction plans and may be revised or improved as necessitated by architectural controls and the construction process. The measurements adhere to the rules and regulations of the TARION Warranty Corporation's official method for the calculation of floor area. Actual usable floor space may vary from the stated floor area. Locations of furnace, hot water tank, posts and beams may vary and are to be determined by architect and purchasers shall be deemed to accept the same. E. & O.E. April 2022 20-01