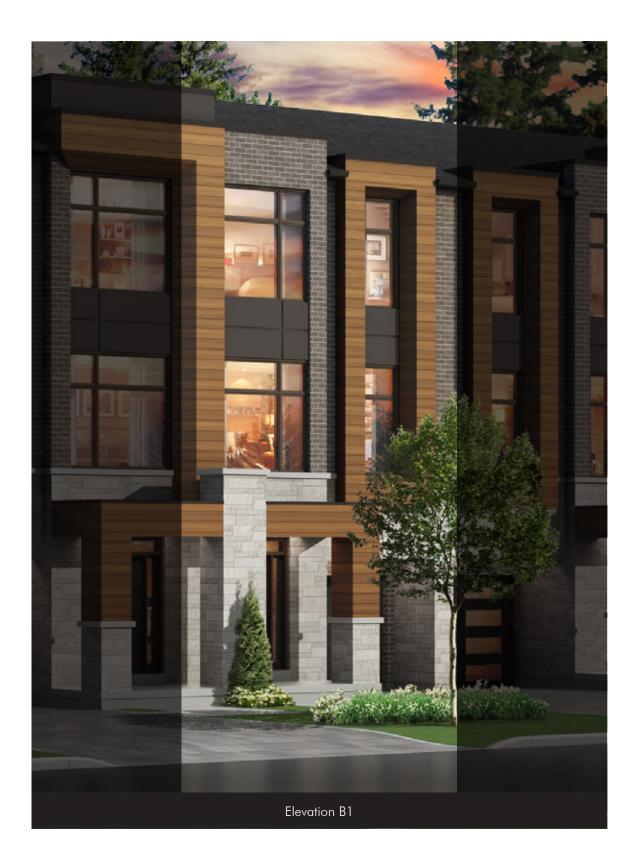

## The Johnston

(Optional first floor w/ bedroom w/ bathroom) Elevation B1 • 2285 sq.ft.

The floor plans and elevations shown are pre-construction plans and may be revised or improved as necessitated by architectural controls and the construction process. The measurements adhere to the rules and regulations of the TARION Warranty Corporation's official method for the calculation of floor area. Actual usable floor space may vary from the stated floor area. Locations of furnace, hot water tank, posts and beams may vary and are to be determined by architect and purchasers shall be deemed to accept the same. E. & O.E. April 2022 20-01 SCHEDULE D

## The Johnston (Opt. First floor w/ bedroom w/ bathroom)

Elevation B1 • 2285 sq.ft.

| Purchaser(s) | Vendor |
|--------------|--------|
|              |        |
|              |        |

The floor plans and elevations shown are pre-construction plans and may be revised or improved as necessitated by architectural controls and the construction process. The measurements adhere to the rules and regulations of the TARION Warranty Corporation's official method for the calculation of floor area. Actual usable floor space may vary from the stated floor area. Locations of furnace, hot water tank, posts and beams may vary and are to be determined by architect and purchasers shall be deemed to accept the same. E. & O.E. April 2022 20-01