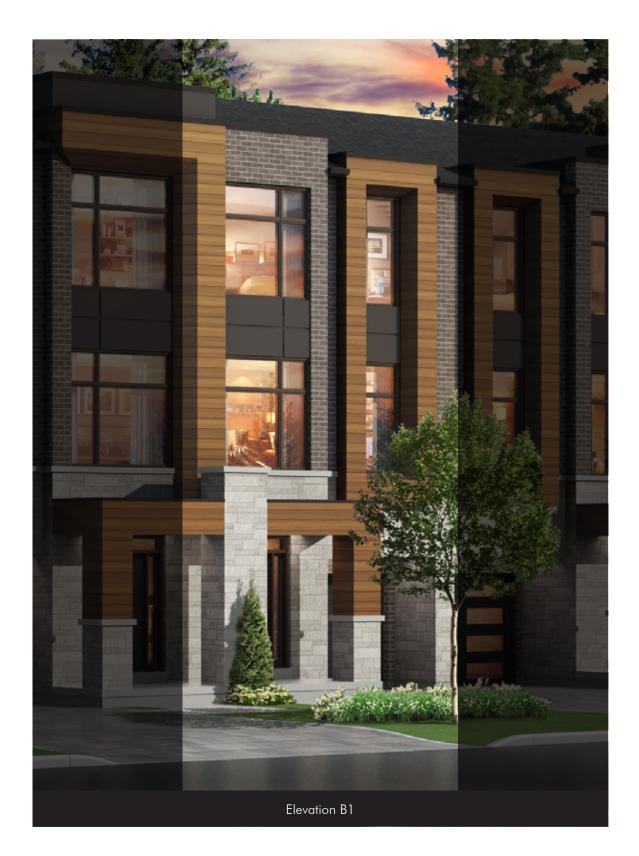

## The Johnston Elevation B1 • 2285 sq.ft.

THE TOWNS OF RUTHERFORD HEIGHTS

The floor plans and elevations shown are pre-construction plans and may be revised or improved as necessitated by architectural controls and the construction process. The measurements adhere to the rules and regulations of the TARION Warranty Corporation's official method for the calculation of floor area. Actual usable floor space may vary from the stated floor area. Locations of furnace, hot water tank, posts and beams may vary and are to be determined by architect and purchasers shall be deemed to accept the same. E. & O.E. April 2022 20-01

## The Johnston Elevation B1 • 2285 sq.ft.

| Purchaser(s) | Vendor |
|--------------|--------|
|              |        |
|              |        |

The floor plans and elevations shown are pre-construction plans and may be revised or improved as necessitated by architectural controls and the construction process. The measurements adhere to the rules and regulations of the TARION Warranty Corporation's official method for the calculation of floor area. Actual usable floor space may vary from the stated floor area. Locations of furnace, hot water tank, posts and beams may vary and are to be determined by architect and purchasers shall be deemed to accept the same. E. & O.E. April 2022 20-01