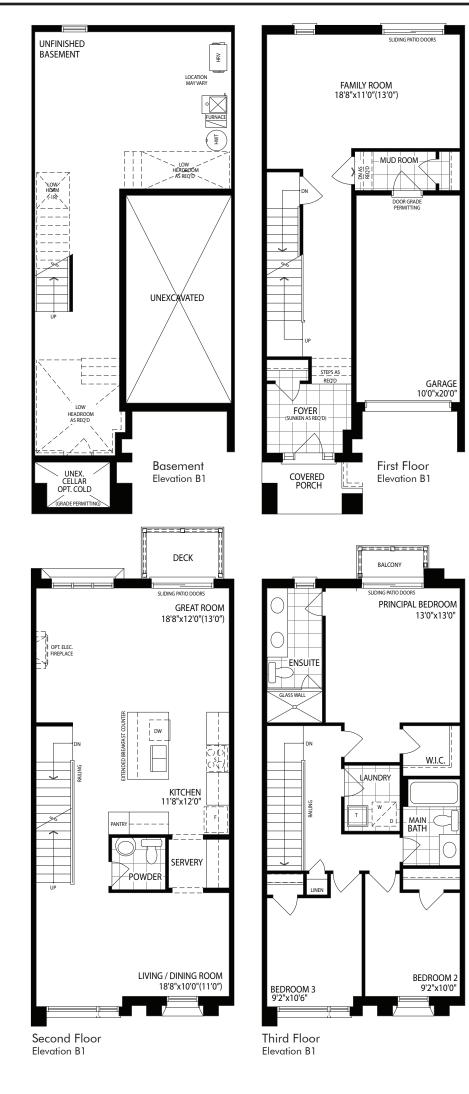

## The Johnston Elevation B1 • 2285 sq.ft.

THE TOWNS OF RUTHERFORD HEIGHTS

The floor plans and elevations shown are pre-construction plans and may be revised or improved as necessitated by architectural controls and the construction process. The measurements adhere to the rules and regulations of the TARION Warranty Corporation's official method for the calculation of floor area. Actual usable floor space may vary from the stated floor area. Locations of furnace, hot water tank, posts and beams may vary and are to be determined by architect and purchasers shall be deemed to accept the same. E. & O.E. April 2022 20-01

## The Johnston Elevation B1 • 2285 sq.ft.

| Purchaser(s) | Vendor |
|--------------|--------|
|              |        |
|              |        |

The floor plans and elevations shown are pre-construction plans and may be revised or improved as necessitated by architectural controls and the construction process. The measurements adhere to the rules and regulations of the TARION Warranty Corporation's official method for the calculation of floor area. Actual usable floor space may vary from the stated floor area. Locations of furnace, hot water tank, posts and beams may vary and are to be determined by architect and purchasers shall be deemed to accept the same. E. & O.E. April 2022 20-01