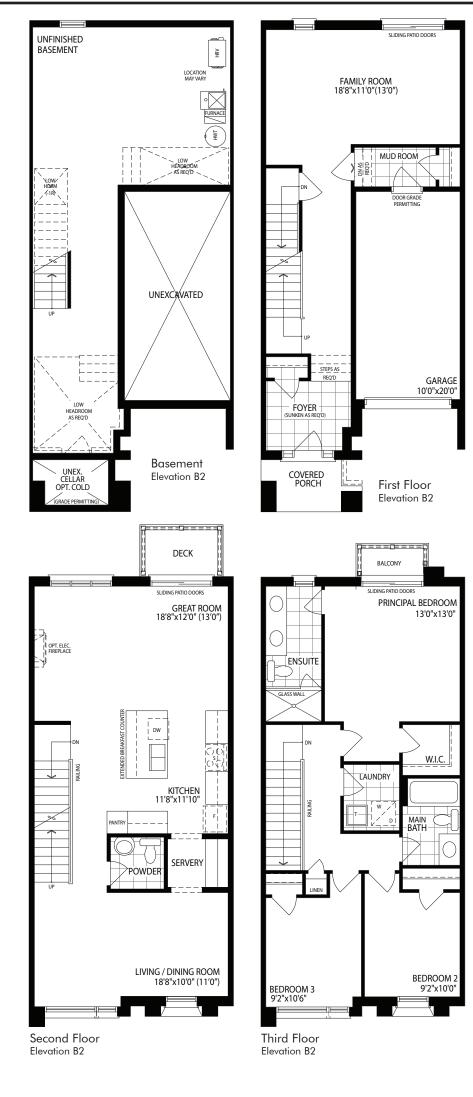

## The Johnston Elevation B2 • 2285 sq.ft.

CALIBER HOMES

The floor plans and elevations shown are pre-construction plans and may be revised or improved as necessitated by architectural controls and the construction process. The measurements adhere to the rules and regulations of the TARION Warranty Corporation's official method for the calculation of floor area. Actual usable floor space may vary from the stated floor area. Locations of furnace, hot water tank, posts and beams may vary and are to be determined by architect and purchasers shall be deemed to accept the same. E. & O.E. April 2022 20-01 SCHEDULE D

## The Johnston Elevation B2 • 2285 sq.ft.

| Purchaser(s) | Vendor |
|--------------|--------|
|              |        |
|              |        |

The floor plans and elevations shown are pre-construction plans and may be revised or improved as necessitated by architectural controls and the construction process. The measurements adhere to the rules and regulations of the TARION Warranty Corporation's official method for the calculation of floor area. Actual usable floor space may vary from the stated floor area. Locations of furnace, hot water tank, posts and beams may vary and are to be determined by architect and purchasers shall be deemed to accept the same. E. & O.E. April 2022 20-01