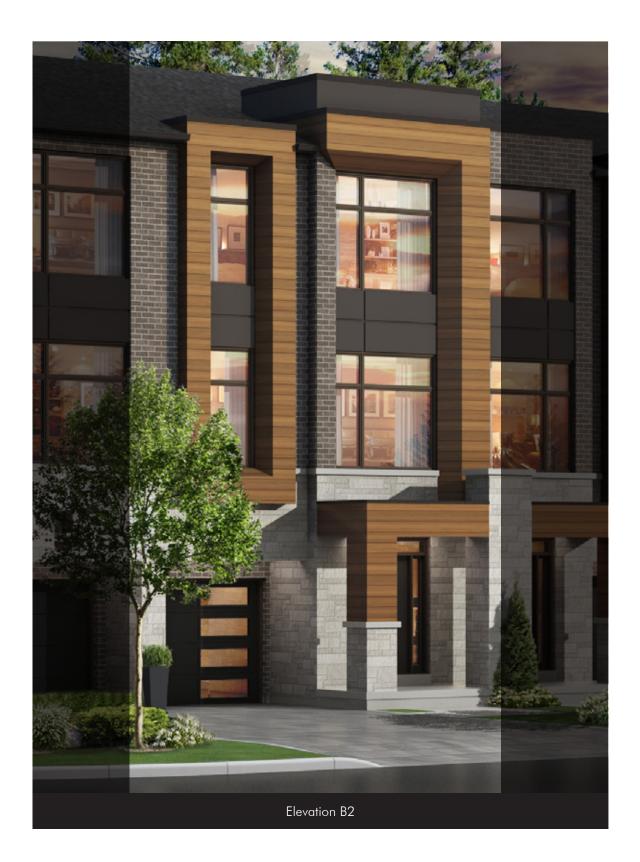

## The Johnston Elevation B2 • 2285 sq.ft.

CALIBER HOMES

The floor plans and elevations shown are pre-construction plans and may be revised or improved as necessitated by architectural controls and the construction process. The measurements adhere to the rules and regulations of the TARION Warranty Corporation's official method for the calculation of floor area. Actual usable floor space may vary from the stated floor area. Locations of furnace, hot water tank, posts and beams may vary and are to be determined by architect and purchasers shall be deemed to accept the same. E. & O.E. April 2022 20-01 SCHEDULE D

## The Johnston Elevation B2 • 2285 sq.ft.

| Purchaser(s) | Vendor |
|--------------|--------|
|              |        |
|              |        |

The floor plans and elevations shown are pre-construction plans and may be revised or improved as necessitated by architectural controls and the construction process. The measurements adhere to the rules and regulations of the TARION Warranty Corporation's official method for the calculation of floor area. Actual usable floor space may vary from the stated floor area. Locations of furnace, hot water tank, posts and beams may vary and are to be determined by architect and purchasers shall be deemed to accept the same. E. & O.E. April 2022 20-01