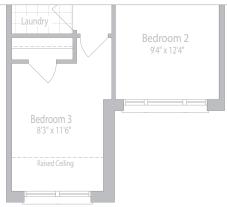

## SCHEDULE "FP"

## THE EMERALD 1 1,880 sq.ft. Elevation A & B

\* Optional floor plans are for reference and applicable only if selected at time of purchase. The floor plans and elevations shown are pre-construction elevations and may be revised or improved as necessitated by architectural controls and the construction process. The measurements adhere to the rules and regulations of the TARION Warranty Corporation's official method for the calculation of floor area. Materials, specifications and floor plans are subject to change without notice. All house renderings are artist's concept only. Actual usable floor space may vary from the stated floor area. All options shown are upgrades. Railings on front porch only where required by O.B.C. E. & O.E. October 2024 **2001** 