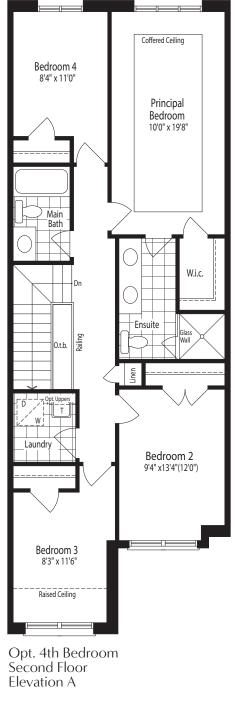

## SCHEDULE "FP"

## THE EMERALD 1 1,880 sq.ft. Elevation A & B

\* Optional floor plans are for reference and applicable only if selected at time of purchase. The floor plans and elevations shown are pre-construction elevations and may be revised or improved as necessitated by architectural controls and the construction process. The measurements adhere to the rules and regulations of the TARION Warranty Corporation's official method for the calculation of floor area. Materials, specifications and floor plans are subject to change without notice. All house renderings are artist's concept only. Actual usable floor space may vary from the stated floor area. All options shown are upgrades. Railings on front porch only where required by O.B.C. E. & O.E. October 2024 **2001** 