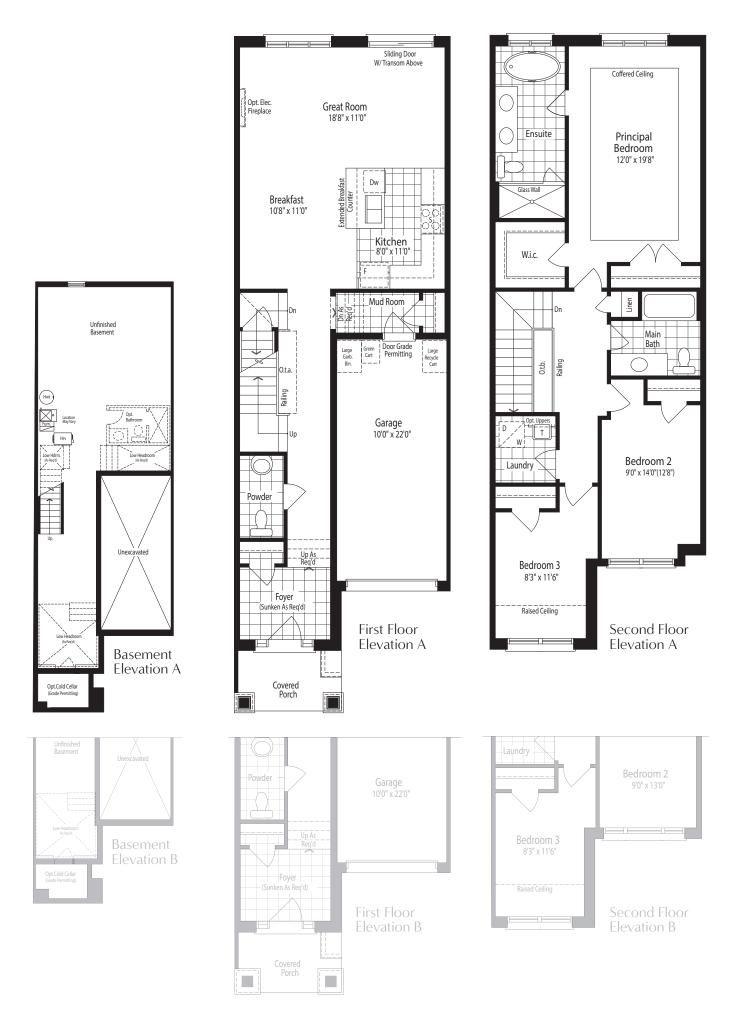

## SCHEDULE "FP"

## THE EMERALD 1 1,880 sq.ft. Elevation A & B

\* Optional floor plans are for reference and applicable only if selected at time of purchase. The floor plans and elevations shown are pre-construction elevations and may be revised or improved as necessitated by architectural controls and the construction process. The measurements adhere to the rules and regulations of the TARION Warranty Corporation's official method for the calculation of floor area. Materials, specifications and floor plans are subject to change without notice. All house renderings are artist's concept only. Actual usable floor space may vary from the stated floor area. All options shown are upgrades. Railings on front porch only where required by O.B.C. E. & O.E. October 2024 **2001** 