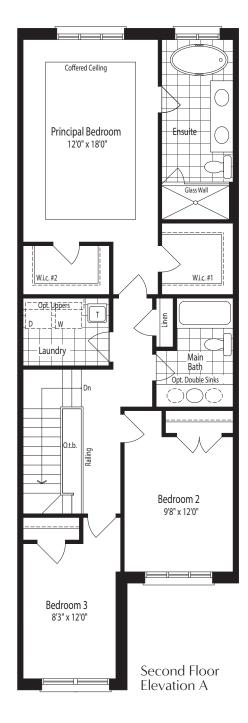

## THE EMERALD 2 2,000 sq.ft. Elevation A & B

## THE EMERALD 2

2,000 sq.FT. Elevation A & B

\* Optional floor plans are for reference and applicable only if selected at time of purchase.

The floor plans and elevations shown are pre-construction elevations and may be revised or improved as necessitated by architectural controls and the construction process. The measurements adhere to the rules and regulations of the TARION Warranty Corporation's official method for the calculation of floor area. Materials, specifications and floor plans are subject to change without notice. All house renderings are artist's concept only. Actual usable floor space may vary from the stated floor area. All options shown are upgrades. Railings on front porch only where required by O.B.C. E. & O.E. October 2024 **2002** 