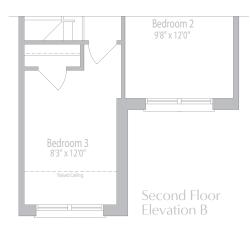

## THE EMERALD 2 2,000 sq.ft. Elevation A & B

## THE EMERALD 2

2,000 sq.FT. Elevation A & B

\* Optional floor plans are for reference and applicable only if selected at time of purchase.

The floor plans and elevations shown are pre-construction elevations and may be revised or improved as necessitated by architectural controls and the construction process. The measurements adhere to the rules and regulations of the TARION Warranty Corporation's official method for the calculation of floor area. Materials, specifications and floor plans are subject to change without notice. All house renderings are artist's concept only. Actual usable floor space may vary from the stated floor area. All options shown are upgrades. Railings on front porch only where required by O.B.C. E. & O.E. October 2024 **2002** 