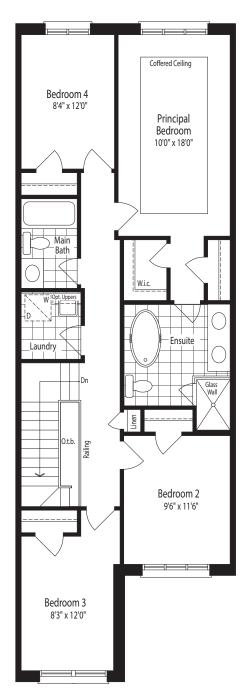

## THE EMERALD 2 2,000 sq.ft. Elevation A & B

## THE EMERALD 2

2,000 sq.FT. Elevation A & B

\* Optional floor plans are for reference and applicable only if selected at time of purchase.

The floor plans and elevations shown are pre-construction elevations and may be revised or improved as necessitated by architectural controls and the construction process. The measurements adhere to the rules and regulations of the TARION Warranty Corporation's official method for the calculation of floor area. Materials, specifications and floor plans are subject to change without notice. All house renderings are artist's concept only. Actual usable floor space may vary from the stated floor area. All options shown are upgrades. Railings on front porch only where required by O.B.C. E. & O.E. October 2024 **2002** 