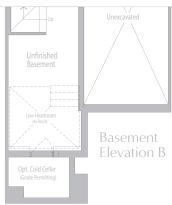

## THE EMERALD 2 2,000 sq.ft. Elevation A & B

## THE EMERALD 2

2,000 sq.FT. Elevation A & B

\* Optional floor plans are for reference and applicable only if selected at time of purchase.

The floor plans and elevations shown are pre-construction elevations and may be revised or improved as necessitated by architectural controls and the construction process. The measurements adhere to the rules and regulations of the TARION Warranty Corporation's official method for the calculation of floor area. Materials, specifications and floor plans are subject to change without notice. All house renderings are artist's concept only. Actual usable floor space may vary from the stated floor area. All options shown are upgrades. Railings on front porch only where required by O.B.C. E. & O.E. October 2024 **2002** 