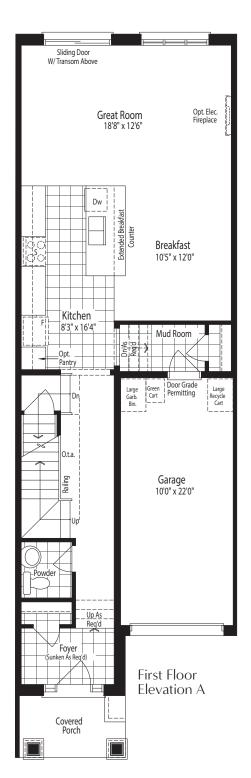

## THE EMERALD 2 2,000 sq.ft. Elevation A & B

## THE EMERALD 2

2,000 sq.FT. Elevation A & B

\* Optional floor plans are for reference and applicable only if selected at time of purchase.

The floor plans and elevations shown are pre-construction elevations and may be revised or improved as necessitated by architectural controls and the construction process. The measurements adhere to the rules and regulations of the TARION Warranty Corporation's official method for the calculation of floor area. Materials, specifications and floor plans are subject to change without notice. All house renderings are artist's concept only. Actual usable floor space may vary from the stated floor area. All options shown are upgrades. Railings on front porch only where required by O.B.C. E. & O.E. October 2024 **2002** 