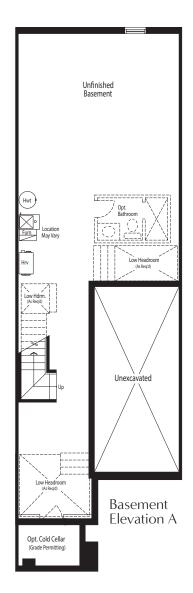

## THE EMERALD 2 2,000 sq.ft. Elevation A & B

## THE EMERALD 2

2,000 sq.FT. Elevation A & B

\* Optional floor plans are for reference and applicable only if selected at time of purchase.

The floor plans and elevations shown are pre-construction elevations and may be revised or improved as necessitated by architectural controls and the construction process. The measurements adhere to the rules and regulations of the TARION Warranty Corporation's official method for the calculation of floor area. Materials, specifications and floor plans are subject to change without notice. All house renderings are artist's concept only. Actual usable floor space may vary from the stated floor area. All options shown are upgrades. Railings on front porch only where required by O.B.C. E. & O.E. October 2024 **2002** 