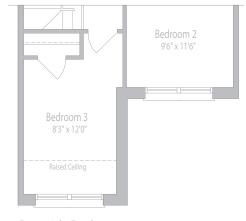

## THE EMERALD 2

2,000 sq.FT. Elevation A & B

Opt. 4th Bedroom Second Floor Elevation A

Opt. 4th Bedroom Second Floor Elevation B

\* Optional floor plans are for reference and applicable only if selected at time of purchase.