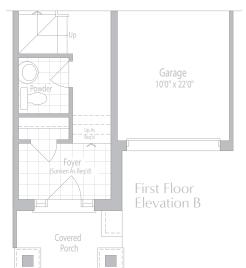

## THE EMERALD 2 2,000 sq.ft. Elevation A & B

## THE EMERALD 2

2,000 sq.FT. Elevation A & B

\* Optional floor plans are for reference and applicable only if selected at time of purchase.

The floor plans and elevations shown are pre-construction elevations and may be revised or improved as necessitated by architectural controls and the construction process. The measurements adhere to the rules and regulations of the TARION Warranty Corporation's official method for the calculation of floor area. Materials, specifications and floor plans are subject to change without notice. All house renderings are artist's concept only. Actual usable floor space may vary from the stated floor area. All options shown are upgrades. Railings on front porch only where required by O.B.C. E. & O.E. October 2024 **2002** 