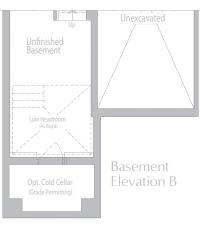

## SCHEDULE "FP"

## THE EMERALD 4 (END UNIT) 2,150 / 2,145 sq.FT. Elevation B









## SCHEDULE "FP"

Kitchen 18'6" x 8'10'

## THE EMERALD 4 (END UNIT)

2,150 / 2,145 sq.ft.
Elevation B















\* Optional floor plans are for reference and applicable only if selected at time of purchase. The floor plans and elevations shown are pre-construction elevations and may be revised or improved as necessitated by architectural controls and the construction process. The measurements adhere to the rules and regulations of the TARION Warranty Corporation's official method for the calculation of floor area. Materials, specifications and floor plans are subject to change without notice. All house renderings are artist's concept only. Actual usable floor space may vary from the stated floor area. All options shown are upgrades. Railings on front porch only where required by O.B.C. E. & O.E. October 2024 **2004**