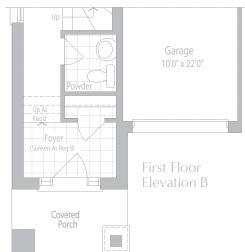

## SCHEDULE "FP"

## THE EMERALD 4 (END UNIT) 2,150 / 2,145 sq.FT. Elevation B









## SCHEDULE "FP"

Kitchen 18'6" x 8'10'

## THE EMERALD 4 (END UNIT)

2,150 / 2,145 sq.ft.
Elevation B















\* Optional floor plans are for reference and applicable only if selected at time of purchase. The floor plans and elevations shown are pre-construction elevations and may be revised or improved as necessitated by architectural controls and the construction process. The measurements adhere to the rules and regulations of the TARION Warranty Corporation's official method for the calculation of floor area. Materials, specifications and floor plans are subject to change without notice. All house renderings are artist's concept only. Actual usable floor space may vary from the stated floor area. All options shown are upgrades. Railings on front porch only where required by O.B.C. E. & O.E. October 2024 **2004**