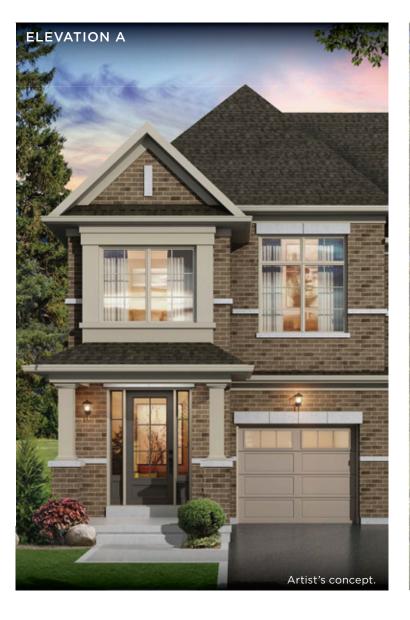

## THE EMERALD 4 (END UNIT) 2,150 / 2,145 sq.FT. Elevation B

## THE EMERALD 4 (END UNIT)

2,150 / 2,145 sq.ft.
Elevation B

\* Optional floor plans are for reference and applicable only if selected at time of purchase. The floor plans and elevations shown are pre-construction elevations and may be revised or improved as necessitated by architectural controls and the construction process. The measurements adhere to the rules and regulations of the TARION Warranty Corporation's official method for the calculation of floor area. Materials, specifications and floor plans are subject to change without notice. All house renderings are artist's concept only. Actual usable floor space may vary from the stated floor area. All options shown are upgrades. Railings on front porch only where required by O.B.C. E. & O.E. October 2024 **2004** 