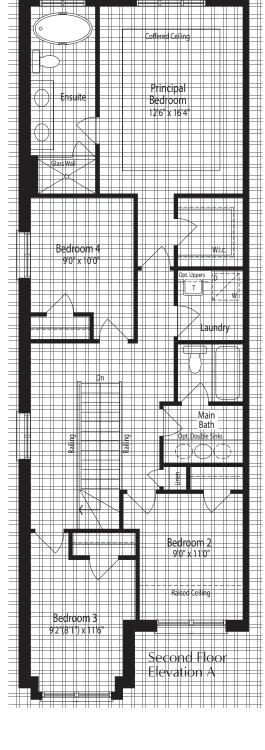

## SCHEDULE "FP"

Kitchen 18'6" x 8'10'

## THE EMERALD 4 (END UNIT)

2,150 / 2,145 sq.ft.
Elevation B

\* Optional floor plans are for reference and applicable only if selected at time of purchase. The floor plans and elevations shown are pre-construction elevations and may be revised or improved as necessitated by architectural controls and the construction process. The measurements adhere to the rules and regulations of the TARION Warranty Corporation's official method for the calculation of floor area. Materials, specifications and floor plans are subject to change without notice. All house renderings are artist's concept only. Actual usable floor space may vary from the stated floor area. All options shown are upgrades. Railings on front porch only where required by O.B.C. E. & O.E. October 2024 **2004** 