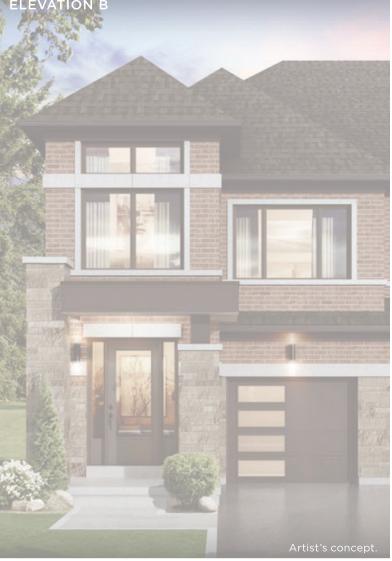

## THE EMERALD 4 (END UNIT) 2,150 / 2,145 sq.FT. Elevation B

## THE EMERALD 4 (END UNIT)

2,150 / 2,145 sq.ft.
Elevation B

\* Optional floor plans are for reference and applicable only if selected at time of purchase. The floor plans and elevations shown are pre-construction elevations and may be revised or improved as necessitated by architectural controls and the construction process. The measurements adhere to the rules and regulations of the TARION Warranty Corporation's official method for the calculation of floor area. Materials, specifications and floor plans are subject to change without notice. All house renderings are artist's concept only. Actual usable floor space may vary from the stated floor area. All options shown are upgrades. Railings on front porch only where required by O.B.C. E. & O.E. October 2024 **2004** 