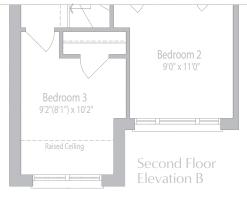

## SCHEDULE "FP"

## THE EMERALD 4 (END UNIT) 2,150 / 2,145 sq.FT. Elevation B









## SCHEDULE "FP"

Kitchen 18'6" x 8'10'

## THE EMERALD 4 (END UNIT)

2,150 / 2,145 sq.ft.
Elevation B















\* Optional floor plans are for reference and applicable only if selected at time of purchase. The floor plans and elevations shown are pre-construction elevations and may be revised or improved as necessitated by architectural controls and the construction process. The measurements adhere to the rules and regulations of the TARION Warranty Corporation's official method for the calculation of floor area. Materials, specifications and floor plans are subject to change without notice. All house renderings are artist's concept only. Actual usable floor space may vary from the stated floor area. All options shown are upgrades. Railings on front porch only where required by O.B.C. E. & O.E. October 2024 **2004**