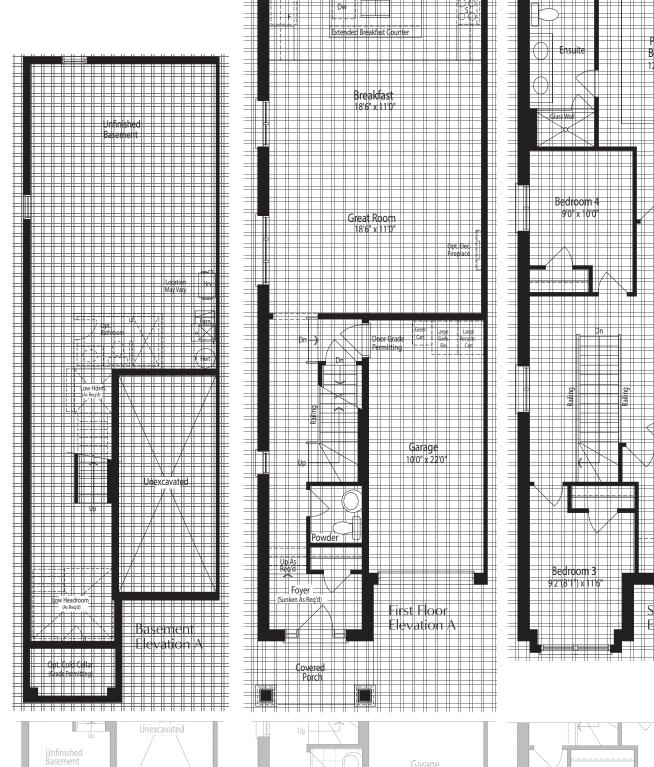

## SCHEDULE "FP"

Kitchen 18'6" x 8'10'

## THE EMERALD 4 (END UNIT)

2,150 / 2,145 sq.ft.
Elevation B

\* Optional floor plans are for reference and applicable only if selected at time of purchase. The floor plans and elevations shown are pre-construction elevations and may be revised or improved as necessitated by architectural controls and the construction process. The measurements adhere to the rules and regulations of the TARION Warranty Corporation's official method for the calculation of floor area. Materials, specifications and floor plans are subject to change without notice. All house renderings are artist's concept only. Actual usable floor space may vary from the stated floor area. All options shown are upgrades. Railings on front porch only where required by O.B.C. E. & O.E. October 2024 **2004** 