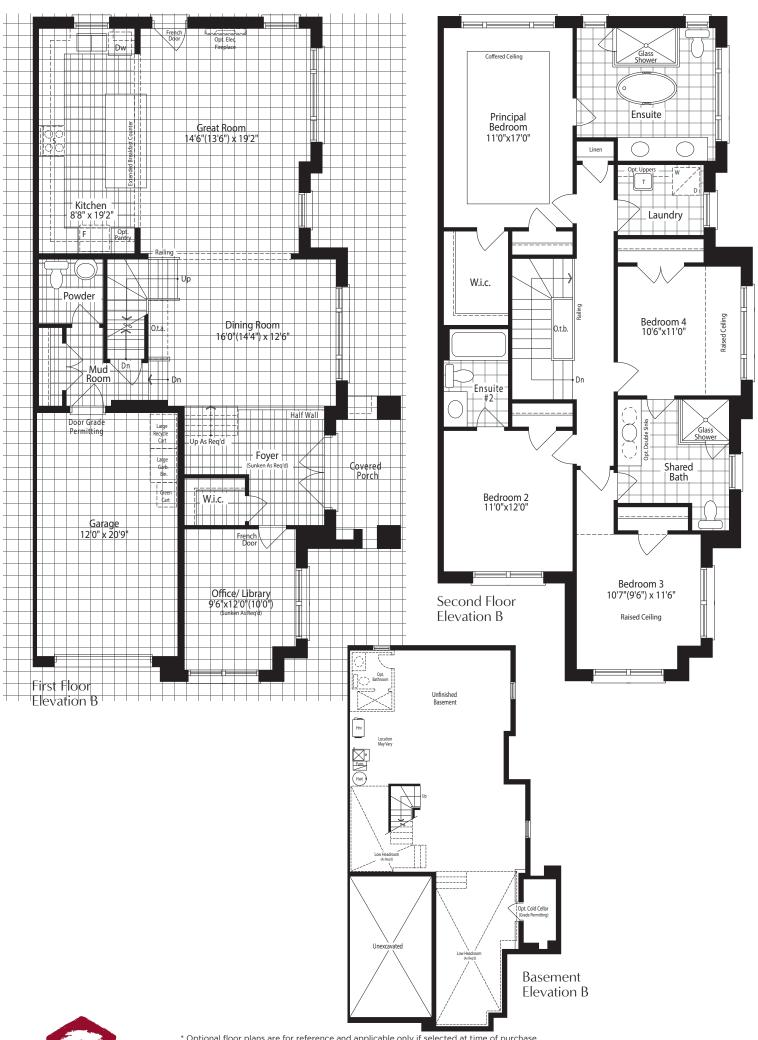

## THE EMERALD 5 (CORNER MOD UNIT) 2,530 sq.ft. Elevation B

## THE EMERALD 5 (CORNER MOD UNIT)

2,530 sq.ft.

\* Optional floor plans are for reference and applicable only if selected at time of purchase.

The floor plans and elevations shown are pre-construction elevations and may be revised or improved as necessitated by architectural controls and the construction process. The measurements adhere to the rules and regulations of the TARION Warranty Corporation's official method for the calculation of floor area. Materials, specifications and floor plans are subject to change without notice. All house renderings are artist's concept only. Actual usable floor space may vary from the stated floor area. All options shown are upgrades. Railings on front porch only where required by O.B.C. E. & O.E. October 2024 **2005** 