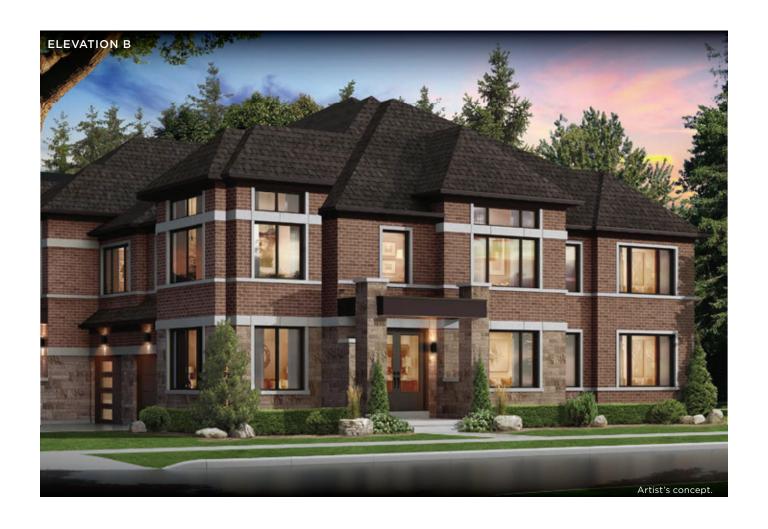

## THE EMERALD 5 (CORNER MOD UNIT) 2,530 sq.ft. Elevation B

## THE EMERALD 5 (CORNER MOD UNIT)

2,530 sq.ft.

\* Optional floor plans are for reference and applicable only if selected at time of purchase.

The floor plans and elevations shown are pre-construction elevations and may be revised or improved as necessitated by architectural controls and the construction process. The measurements adhere to the rules and regulations of the TARION Warranty Corporation's official method for the calculation of floor area. Materials, specifications and floor plans are subject to change without notice. All house renderings are artist's concept only. Actual usable floor space may vary from the stated floor area. All options shown are upgrades. Railings on front porch only where required by O.B.C. E. & O.E. October 2024 **2005** 