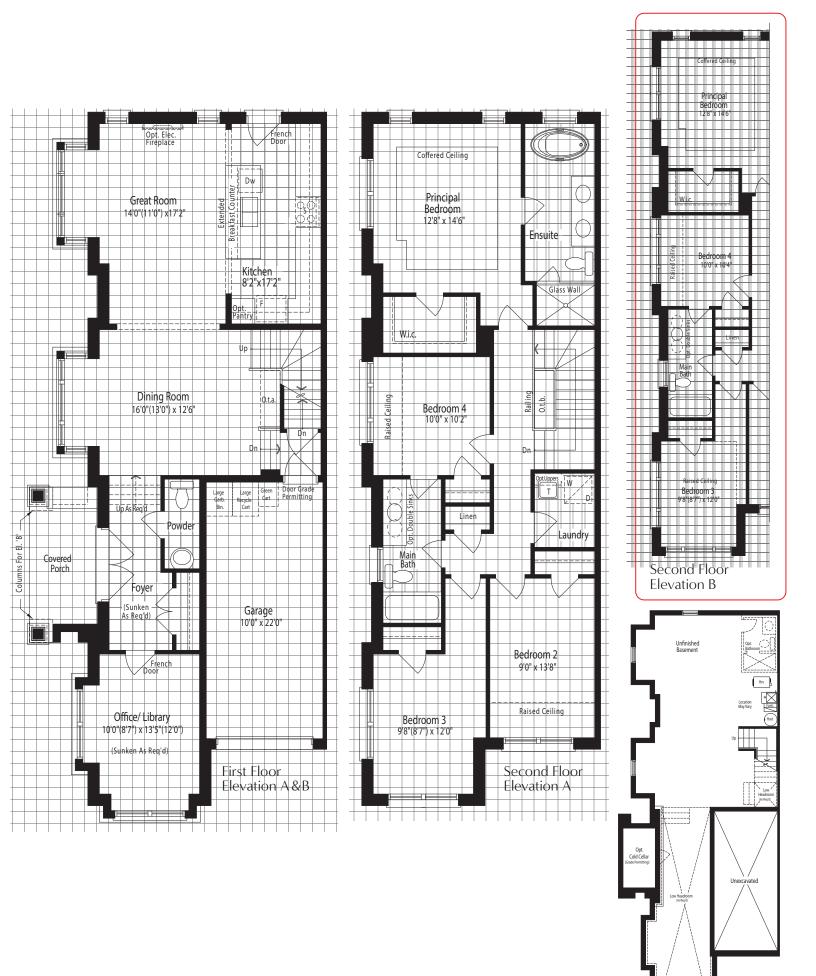

## THE EMERALD 6 (CORNER UNIT)

2,220 sq.FT. Elevation A &B

\* Optional floor plans are for reference and applicable only if selected at time of purchase. The floor plans and elevations shown are pre-construction elevations and may be revised or improved as necessitated by architectural controls and the construction process. The measurements adhere to the rules and regulations of the TARION Warranty Corporation's official method for the calculation of floor area. Materials, specifications and floor plans are subject to change without notice. All house renderings are artist's concept only. Actual usable floor space may vary from the stated floor area. All options shown are upgrades. Railings on front porch only where required by O.B.C. E. & O.E. October 2024 **2006** 

Basement Elevation A&B