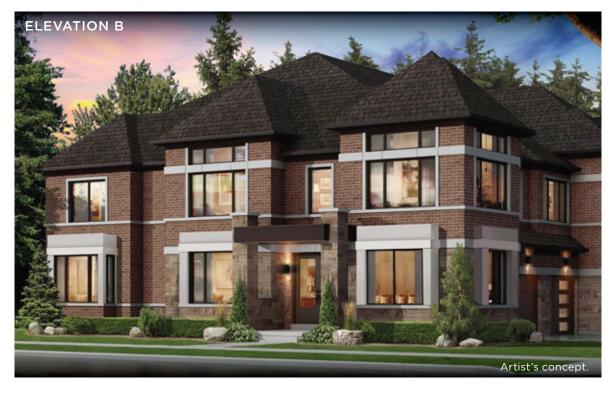

## THE EMERALD 6 (CORNER UNIT)

2,220 sq.FT. Elevation A &B

\* Optional floor plans are for reference and applicable only if selected at time of purchase. The floor plans and elevations shown are pre-construction elevations and may be revised or improved as necessitated by architectural controls and the construction process. The measurements adhere to the rules and regulations of the TARION Warranty Corporation's official method for the calculation of floor area. Materials, specifications and floor plans are subject to change without notice. All house renderings are artist's concept only. Actual usable floor space may vary from the stated floor area. All options shown are upgrades. Railings on front porch only where required by O.B.C. E. & O.E. October 2024 **2006** 