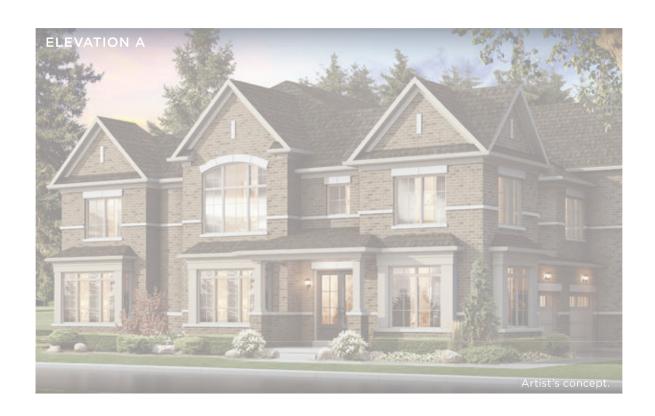

## SCHEDULE "FP"

## THE EMERALD 6 (CORNER UNIT)



2,220 sq.FT. Elevation A &B







## SCHEDULE "FP"

## THE EMERALD 6 (CORNER UNIT)

2,220 sq.FT. Elevation A &B







\* Optional floor plans are for reference and applicable only if selected at time of purchase. The floor plans and elevations shown are pre-construction elevations and may be revised or improved as necessitated by architectural controls and the construction process. The measurements adhere to the rules and regulations of the TARION Warranty Corporation's official method for the calculation of floor area. Materials, specifications and floor plans are subject to change without notice. All house renderings are artist's concept only. Actual usable floor space may vary from the stated floor area. All options shown are upgrades. Railings on front porch only where required by O.B.C. E. & O.E. October 2024 *