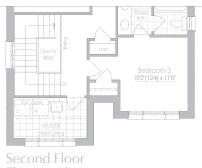

## THE SAPPHIRE 1 2,560 sq.ft. Elevation A,B&C

Optional First Floor With Spice Kitchen

Optional Basement For Optional First Floor