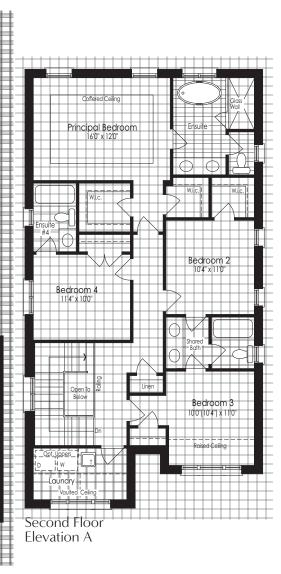

## THE SAPPHIRE 1

2,560 sq.FT. Elevation A,B&C

\* Optional floor plans are for reference and applicable only if selected at time of purchase. The floor plans and elevations shown are pre-construction elevations and may be revised or improved as necessitated by architectural controls and the construction process. The measurements adhere to the rules and regulations of the TARION Warranty Corporation's official method for the calculation of floor area. Materials, specifications and floor plans are subject to change without notice. All house renderings are artist's concept only. Actual usable floor space may vary from the stated floor area. All options shown are upgrades. Railings on front porch only where required by O.B.C. E. & O.E. October 2024 3801

## THE SAPPHIRE 1

2,560 sq.ft. Elevation A,B&C

Basement Elevation A

Basement Elevation B

First Floor

Second Floor

\* Optional floor plans are for reference and applicable only if selected at time of purchase.