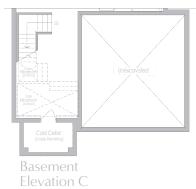

## THE SAPPHIRE 1

2,560 sq.ft. Elevation A,B&C

Basement Elevation A

Basement Elevation B

First Floor

Second Floor

\* Optional floor plans are for reference and applicable only if selected at time of purchase.