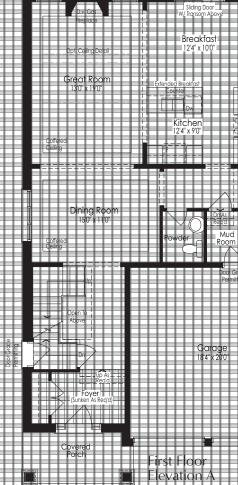

## THE SAPPHIRE 1

2,560 sq.FT. Elevation A,B&C

\* Optional floor plans are for reference and applicable only if selected at time of purchase. The floor plans and elevations shown are pre-construction elevations and may be revised or improved as necessitated by architectural controls and the construction process. The measurements adhere to the rules and regulations of the TARION Warranty Corporation's official method for the calculation of floor area. Materials, specifications and floor plans are subject to change without notice. All house renderings are artist's concept only. Actual usable floor space may vary from the stated floor area. All options shown are upgrades. Railings on front porch only where required by O.B.C. E. & O.E. October 2024 3801

## THE SAPPHIRE 1

2,560 sq.ft. Elevation A,B&C

Basement Elevation A

Basement Elevation B

First Floor

Second Floor

\* Optional floor plans are for reference and applicable only if selected at time of purchase.