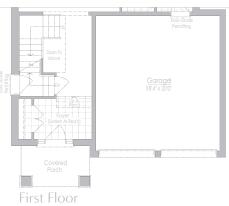

## THE SAPPHIRE 1

2,560 sq.ft. Elevation A,B&C

Basement Elevation A

Basement Elevation B

First Floor

Second Floor

\* Optional floor plans are for reference and applicable only if selected at time of purchase.