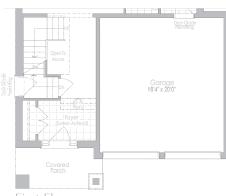

## THE SAPPHIRE 1 2,560 sq.ft. Elevation A,B&C

Optional First Floor With Spice Kitchen

Optional Basement For Optional First Floor