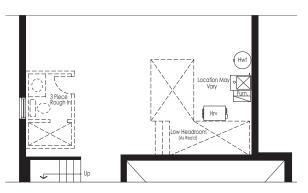

## THE SAPPHIRE 1

2,560 sq.ft. Elevation A,B&C

Basement Elevation A

Basement Elevation B

First Floor

Second Floor

\* Optional floor plans are for reference and applicable only if selected at time of purchase.