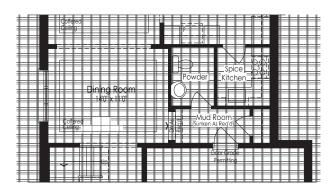

## THE SAPPHIRE 1 2,560 sq.ft. Elevation A,B&C

Optional First Floor With Spice Kitchen

Optional Basement For Optional First Floor