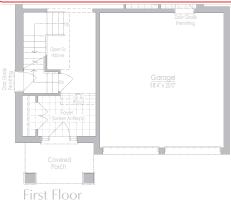

# THE SAPPHIRE 1 2,560 sq.ft. Elevation AB&C

Optional First Floor With Spice Kitchen

Optional Basement For Optional First Floor