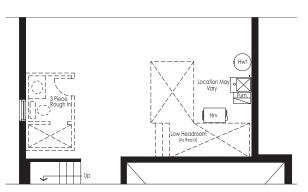

# THE SAPPHIRE 1 2,560 sq.ft. Elevation AB&C

Optional First Floor With Spice Kitchen

Optional Basement For Optional First Floor