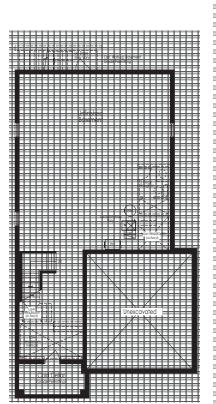

### THE SAPPHIRE 1

2,560 sq.FT. Elevation AB&C

Basement Elevation A

Basement Elevation C

Second Floor

\* Optional floor plans are for reference and applicable only if selected at time of purchase. The floor plans and elevations shown are pre-construction elevations and may be revised or improved as necessitated by architectural controls and the construction process. The measurements adhere to the rules and regulations of the TARION Warranty Corporation's official method for the calculation of floor area. Materials, specifications and floor plans are subject to change without notice. All house renderings are artist's concept only. Actual usable floor space may vary from the stated floor area. All options shown are upgrades. Railings on front porch only where required by O.B.C. E. & O.E. October 2024 **3801** 

# THE SAPPHIRE 1 2,560 sq.ft. Elevation AB&C

Optional First Floor With Spice Kitchen

Optional Basement For Optional First Floor