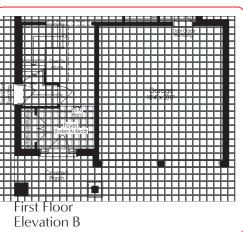

### THE SAPPHIRE 1

2,560 sq.FT. Elevation AB&C

Basement Elevation A

Basement Elevation C

Second Floor

\* Optional floor plans are for reference and applicable only if selected at time of purchase. The floor plans and elevations shown are pre-construction elevations and may be revised or improved as necessitated by architectural controls and the construction process. The measurements adhere to the rules and regulations of the TARION Warranty Corporation's official method for the calculation of floor area. Materials, specifications and floor plans are subject to change without notice. All house renderings are artist's concept only. Actual usable floor space may vary from the stated floor area. All options shown are upgrades. Railings on front porch only where required by O.B.C. E. & O.E. October 2024 **3801** 