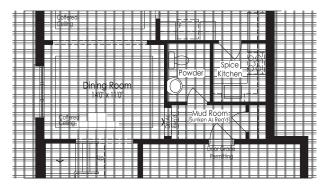

# THE SAPPHIRE 1 2,560 sq.ft. Elevation AB&C

Optional First Floor With Spice Kitchen

Optional Basement For Optional First Floor