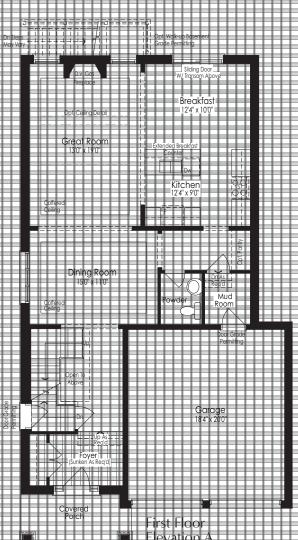

## THE SAPPHIRE 1

2,560 sq.FT. Elevation AB&C

\* Optional floor plans are for reference and applicable only if selected at time of purchase. The floor plans and elevations shown are pre-construction elevations and may be revised or improved as necessitated by architectural controls and the construction process. The measurements adhere to the rules and regulations of the TARION Warranty Corporation's official method for the calculation of floor area. Materials, specifications and floor plans are subject to change without notice. All house renderings are artist's concept only. Actual usable floor space may vary from the stated floor area. All options shown are upgrades. Railings on front porch only where required by O.B.C. E. & O.E. October 2024 3801

### THE SAPPHIRE 1

2,560 sq.FT. Elevation AB&C

Basement Elevation A

Basement Elevation C

Second Floor

\* Optional floor plans are for reference and applicable only if selected at time of purchase. The floor plans and elevations shown are pre-construction elevations and may be revised or improved as necessitated by architectural controls and the construction process. The measurements adhere to the rules and regulations of the TARION Warranty Corporation's official method for the calculation of floor area. Materials, specifications and floor plans are subject to change without notice. All house renderings are artist's concept only. Actual usable floor space may vary from the stated floor area. All options shown are upgrades. Railings on front porch only where required by O.B.C. E. & O.E. October 2024 **3801** 