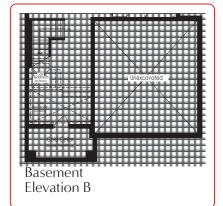

### THE SAPPHIRE 1

2,560 sq.FT. Elevation AB&C

Basement Elevation A

Basement Elevation C

Second Floor

\* Optional floor plans are for reference and applicable only if selected at time of purchase. The floor plans and elevations shown are pre-construction elevations and may be revised or improved as necessitated by architectural controls and the construction process. The measurements adhere to the rules and regulations of the TARION Warranty Corporation's official method for the calculation of floor area. Materials, specifications and floor plans are subject to change without notice. All house renderings are artist's concept only. Actual usable floor space may vary from the stated floor area. All options shown are upgrades. Railings on front porch only where required by O.B.C. E. & O.E. October 2024 **3801** 