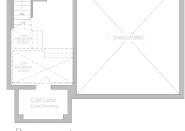

# THE SAPPHIRE 1 2,560 sq.ft. Elevation AB&C

Optional First Floor With Spice Kitchen

Optional Basement For Optional First Floor