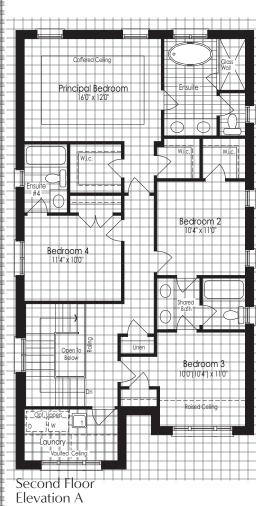

### THE SAPPHIRE 1

2,560 sq.FT. Elevation AB&C

Basement Elevation A

Basement Elevation C

Second Floor

\* Optional floor plans are for reference and applicable only if selected at time of purchase. The floor plans and elevations shown are pre-construction elevations and may be revised or improved as necessitated by architectural controls and the construction process. The measurements adhere to the rules and regulations of the TARION Warranty Corporation's official method for the calculation of floor area. Materials, specifications and floor plans are subject to change without notice. All house renderings are artist's concept only. Actual usable floor space may vary from the stated floor area. All options shown are upgrades. Railings on front porch only where required by O.B.C. E. & O.E. October 2024 **3801** 