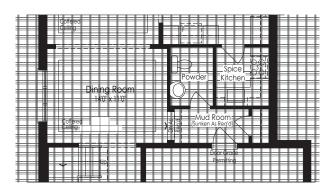

## THE SAPPHIRE 1 2,560 sq.ft. Elevation A,B&C

Optional First Floor With Spice Kitchen

Optional Basement For Optional First Floor