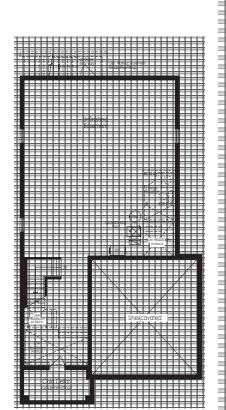

## THE SAPPHIRE 1

2,560 sq.FT. Elevation A,B&C

Basement Elevation A

Basement

Basement

Elevation C

Elevation B

Elevation B

## THE SAPPHIRE 1 2,560 sq.ft. Elevation A,B&C

Optional First Floor With Spice Kitchen

Optional Basement For Optional First Floor