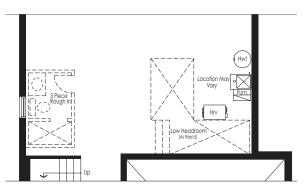

## THE SAPPHIRE 1 2,560 sq.ft. Elevation A,B&C

Optional First Floor With Spice Kitchen

Optional Basement For Optional First Floor