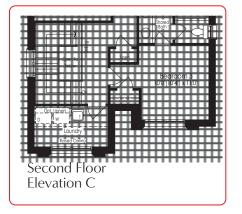

## THE SAPPHIRE 1

2,560 sq.FT. Elevation A,B&C

Basement Elevation A

Basement

Basement

Elevation C

Elevation B

Elevation B