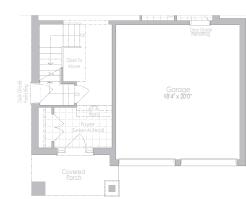

## THE SAPPHIRE 1

2,560 sq.FT. Elevation A,B&C

Basement Elevation A

Basement

Basement

Elevation C

Elevation B

Elevation B