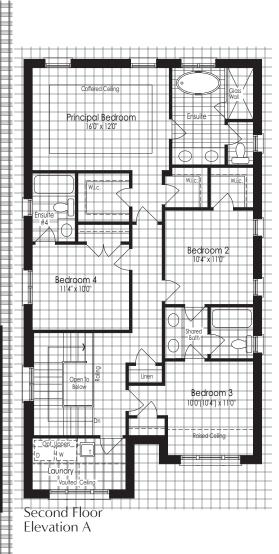

## THE SAPPHIRE 1

2,560 sq.FT. Elevation A,B&C

\* Optional floor plans are for reference and applicable only if selected at time of purchase. The floor plans and elevations shown are pre-construction elevations and may be revised or improved as necessitated by architectural controls and the construction process. The measurements adhere to the rules and regulations of the TARION Warranty Corporation's official method for the calculation of floor area. Materials, specifications and floor plans are subject to change without notice. All house renderings are artist's concept only. Actual usable floor space may vary from the stated floor area. All options shown are upgrades. Railings on front porch only where required by O.B.C. E. & O.E. October 2024 3801

## THE SAPPHIRE 1 2,560 sq.ft. Elevation A,B&C

Optional First Floor With Spice Kitchen

Optional Basement For Optional First Floor