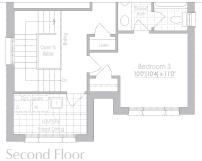

## THE SAPPHIRE 1

2,560 sq.FT. Elevation A,B&C

\* Optional floor plans are for reference and applicable only if selected at time of purchase. The floor plans and elevations shown are pre-construction elevations and may be revised or improved as necessitated by architectural controls and the construction process. The measurements adhere to the rules and regulations of the TARION Warranty Corporation's official method for the calculation of floor area. Materials, specifications and floor plans are subject to change without notice. All house renderings are artist's concept only. Actual usable floor space may vary from the stated floor area. All options shown are upgrades. Railings on front porch only where required by O.B.C. E. & O.E. October 2024 3801

## THE SAPPHIRE 1

2,560 sq.FT. Elevation A,B&C

Basement Elevation A

Basement

Basement

Elevation C

Elevation B

Elevation B