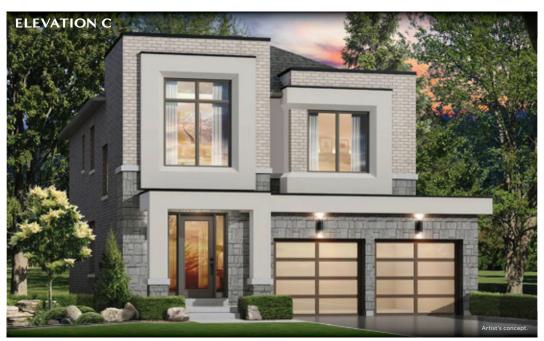

## THE SAPPHIRE 1

2,560 sq.FT. Elevation A,B&C

\* Optional floor plans are for reference and applicable only if selected at time of purchase. The floor plans and elevations shown are pre-construction elevations and may be revised or improved as necessitated by architectural controls and the construction process. The measurements adhere to the rules and regulations of the TARION Warranty Corporation's official method for the calculation of floor area. Materials, specifications and floor plans are subject to change without notice. All house renderings are artist's concept only. Actual usable floor space may vary from the stated floor area. All options shown are upgrades. Railings on front porch only where required by O.B.C. E. & O.E. October 2024 3801

## THE SAPPHIRE 1

2,560 sq.FT. Elevation A,B&C

Basement Elevation A

Basement

Basement

Elevation C

Elevation B

Elevation B