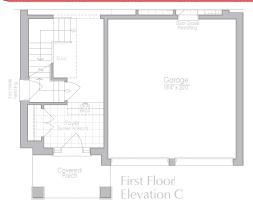

## THE SAPPHIRE 2

2,801sq.FT.
Elevation AB&C

/option\_label\_long/

\* Optional floor plans are for reference and applicable only if selected at time of purchase. The floor plans and elevations shown are pre-construction elevations and may be revised or improved as necessitated by architectural controls and the construction process. The measurements adhere to the rules and regulations of the TARION Warranty Corporation's official method for the calculation of floor area. Materials, specifications and floor plans are subject to change without notice. All house renderings are artist's concept only. Actual usable floor space may vary from the stated floor area. All options shown are upgrades. Railings on front porch only where required by O.B.C. E. & O.E. October 2024 3802

## THE SAPPHIRE 2

2,801sq.ft.

/option\_label\_long/

\* Optional floor plans are for reference and applicable only if selected at time of purchase.

The floor plans and elevations shown are pre-construction elevations and may be revised or improved as necessitated by architectural controls and the construction process. The measurements adhere to the rules and regulations of the TARION Warranty Corporation's official method for the calculation of floor area. Materials, specifications and floor plans are subject to change without notice. All house renderings are artist's concept only. Actual usable floor space may vary from the stated floor area. All options shown are upgrades. Railings on front porch only where required by O.B.C. E. & O.E. October 2024 **3802** 