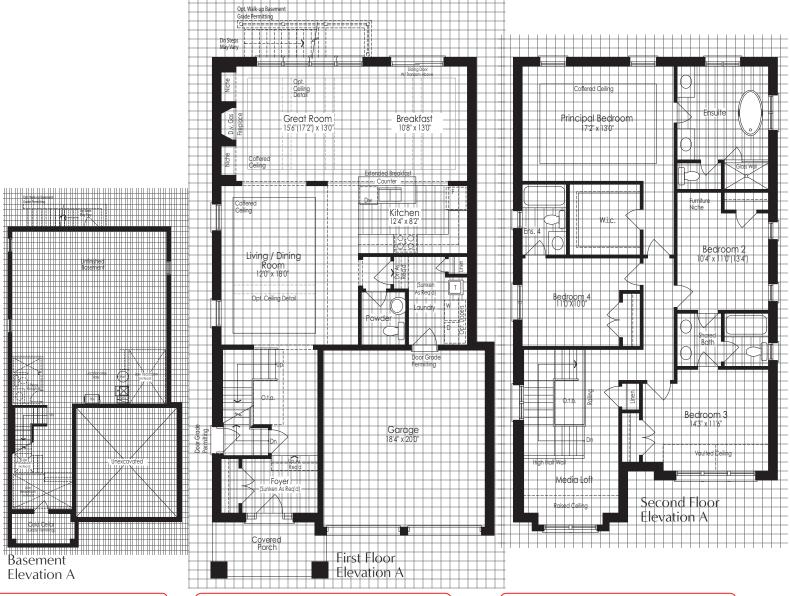

## THE SAPPHIRE 2

2,801sq.FT.
Elevation AB&C

/option\_label\_long/

\* Optional floor plans are for reference and applicable only if selected at time of purchase. The floor plans and elevations shown are pre-construction elevations and may be revised or improved as necessitated by architectural controls and the construction process. The measurements adhere to the rules and regulations of the TARION Warranty Corporation's official method for the calculation of floor area. Materials, specifications and floor plans are subject to change without notice. All house renderings are artist's concept only. Actual usable floor space may vary from the stated floor area. All options shown are upgrades. Railings on front porch only where required by O.B.C. E. & O.E. October 2024 3802

## THE SAPPHIRE 2

2,801sq.ft.

/option\_label\_long/

\* Optional floor plans are for reference and applicable only if selected at time of purchase.

The floor plans and elevations shown are pre-construction elevations and may be revised or improved as necessitated by architectural controls and the construction process. The measurements adhere to the rules and regulations of the TARION Warranty Corporation's official method for the calculation of floor area. Materials, specifications and floor plans are subject to change without notice. All house renderings are artist's concept only. Actual usable floor space may vary from the stated floor area. All options shown are upgrades. Railings on front porch only where required by O.B.C. E. & O.E. October 2024 **3802** 