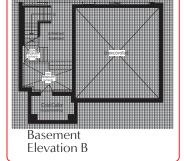

## THE SAPPHIRE 2

2,801sq.FT.
Elevation AB&C

/option\_label\_long/

\* Optional floor plans are for reference and applicable only if selected at time of purchase. The floor plans and elevations shown are pre-construction elevations and may be revised or improved as necessitated by architectural controls and the construction process. The measurements adhere to the rules and regulations of the TARION Warranty Corporation's official method for the calculation of floor area. Materials, specifications and floor plans are subject to change without notice. All house renderings are artist's concept only. Actual usable floor space may vary from the stated floor area. All options shown are upgrades. Railings on front porch only where required by O.B.C. E. & O.E. October 2024 3802

## THE SAPPHIRE 2

2,801sq.ft.

/option\_label\_long/

\* Optional floor plans are for reference and applicable only if selected at time of purchase.

The floor plans and elevations shown are pre-construction elevations and may be revised or improved as necessitated by architectural controls and the construction process. The measurements adhere to the rules and regulations of the TARION Warranty Corporation's official method for the calculation of floor area. Materials, specifications and floor plans are subject to change without notice. All house renderings are artist's concept only. Actual usable floor space may vary from the stated floor area. All options shown are upgrades. Railings on front porch only where required by O.B.C. E. & O.E. October 2024 **3802** 