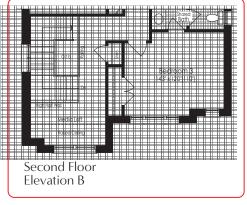

## THE SAPPHIRE 2

2,801sq.FT.
Elevation AB&C

/option\_label\_long/

\* Optional floor plans are for reference and applicable only if selected at time of purchase. The floor plans and elevations shown are pre-construction elevations and may be revised or improved as necessitated by architectural controls and the construction process. The measurements adhere to the rules and regulations of the TARION Warranty Corporation's official method for the calculation of floor area. Materials, specifications and floor plans are subject to change without notice. All house renderings are artist's concept only. Actual usable floor space may vary from the stated floor area. All options shown are upgrades. Railings on front porch only where required by O.B.C. E. & O.E. October 2024 3802

## THE SAPPHIRE 2

2,801sq.ft.

/option\_label\_long/

\* Optional floor plans are for reference and applicable only if selected at time of purchase.

The floor plans and elevations shown are pre-construction elevations and may be revised or improved as necessitated by architectural controls and the construction process. The measurements adhere to the rules and regulations of the TARION Warranty Corporation's official method for the calculation of floor area. Materials, specifications and floor plans are subject to change without notice. All house renderings are artist's concept only. Actual usable floor space may vary from the stated floor area. All options shown are upgrades. Railings on front porch only where required by O.B.C. E. & O.E. October 2024 **3802** 