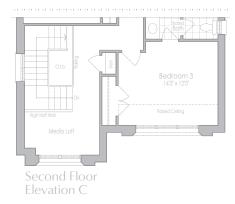

## THE SAPPHIRE 2

2,801sq.FT.
Elevation AB&C

/option\_label\_long/

\* Optional floor plans are for reference and applicable only if selected at time of purchase. The floor plans and elevations shown are pre-construction elevations and may be revised or improved as necessitated by architectural controls and the construction process. The measurements adhere to the rules and regulations of the TARION Warranty Corporation's official method for the calculation of floor area. Materials, specifications and floor plans are subject to change without notice. All house renderings are artist's concept only. Actual usable floor space may vary from the stated floor area. All options shown are upgrades. Railings on front porch only where required by O.B.C. E. & O.E. October 2024 3802

## THE SAPPHIRE 2

2,801sq.ft.

/option\_label\_long/

\* Optional floor plans are for reference and applicable only if selected at time of purchase.

The floor plans and elevations shown are pre-construction elevations and may be revised or improved as necessitated by architectural controls and the construction process. The measurements adhere to the rules and regulations of the TARION Warranty Corporation's official method for the calculation of floor area. Materials, specifications and floor plans are subject to change without notice. All house renderings are artist's concept only. Actual usable floor space may vary from the stated floor area. All options shown are upgrades. Railings on front porch only where required by O.B.C. E. & O.E. October 2024 **3802** 