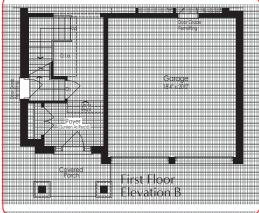

## THE SAPPHIRE 2

2,801sq.FT.
Elevation AB&C

/option\_label\_long/

\* Optional floor plans are for reference and applicable only if selected at time of purchase. The floor plans and elevations shown are pre-construction elevations and may be revised or improved as necessitated by architectural controls and the construction process. The measurements adhere to the rules and regulations of the TARION Warranty Corporation's official method for the calculation of floor area. Materials, specifications and floor plans are subject to change without notice. All house renderings are artist's concept only. Actual usable floor space may vary from the stated floor area. All options shown are upgrades. Railings on front porch only where required by O.B.C. E. & O.E. October 2024 3802

## THE SAPPHIRE 2

2,801sq.ft.

/option\_label\_long/

\* Optional floor plans are for reference and applicable only if selected at time of purchase.

The floor plans and elevations shown are pre-construction elevations and may be revised or improved as necessitated by architectural controls and the construction process. The measurements adhere to the rules and regulations of the TARION Warranty Corporation's official method for the calculation of floor area. Materials, specifications and floor plans are subject to change without notice. All house renderings are artist's concept only. Actual usable floor space may vary from the stated floor area. All options shown are upgrades. Railings on front porch only where required by O.B.C. E. & O.E. October 2024 **3802** 