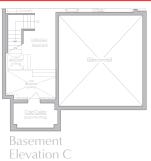

## THE SAPPHIRE 2

2,801sq.FT.
Elevation AB&C

/option\_label\_long/

\* Optional floor plans are for reference and applicable only if selected at time of purchase. The floor plans and elevations shown are pre-construction elevations and may be revised or improved as necessitated by architectural controls and the construction process. The measurements adhere to the rules and regulations of the TARION Warranty Corporation's official method for the calculation of floor area. Materials, specifications and floor plans are subject to change without notice. All house renderings are artist's concept only. Actual usable floor space may vary from the stated floor area. All options shown are upgrades. Railings on front porch only where required by O.B.C. E. & O.E. October 2024 3802

## THE SAPPHIRE 2

2,801sq.ft.

/option\_label\_long/

\* Optional floor plans are for reference and applicable only if selected at time of purchase.

The floor plans and elevations shown are pre-construction elevations and may be revised or improved as necessitated by architectural controls and the construction process. The measurements adhere to the rules and regulations of the TARION Warranty Corporation's official method for the calculation of floor area. Materials, specifications and floor plans are subject to change without notice. All house renderings are artist's concept only. Actual usable floor space may vary from the stated floor area. All options shown are upgrades. Railings on front porch only where required by O.B.C. E. & O.E. October 2024 **3802** 