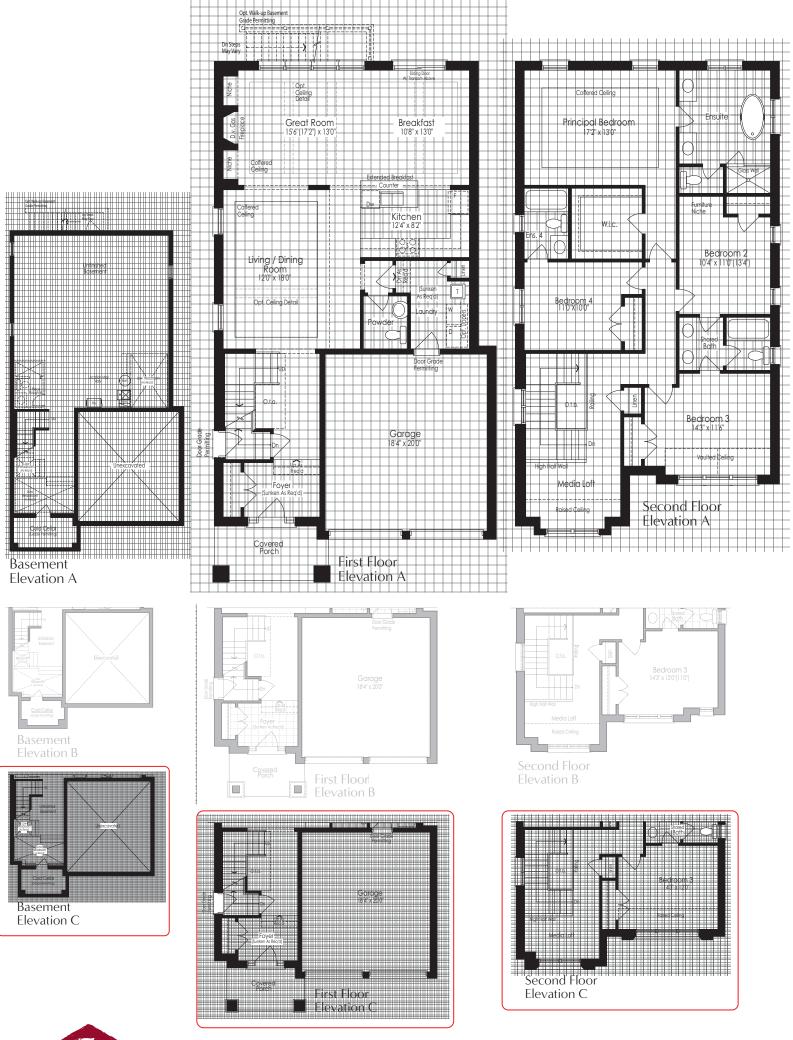

## THE SAPPHIRE 2 2,801sq.ft. Elevation A,B&C

\* Optional floor plans are for reference and applicable only if selected at time of purchase. The floor plans and elevations shown are pre-construction elevations and may be revised or improved as necessitated by architectural controls and the construction process. The measurements adhere to the rules and regulations of the TARION Warranty Corporation's official method for the calculation of floor area. Materials, specifications and floor plans are subject to change without notice. All house renderings are artist's concept only. Actual usable floor space may vary from the stated floor area. All options shown are upgrades. Railings on front porch only where required by O.B.C. E. & O.E. October 2024 **3802** 

## THE SAPPHIRE 2 2,801sq.ft. Elevation A,B&C

CALIBER HOMES

\* Optional floor plans are for reference and applicable only if selected at time of purchase. The floor plans and elevations shown are pre-construction elevations and may be revised or improved as necessitated by architectural controls and the construction process. The measurements adhere to the rules and regulations of the TARION Warranty Corporation's official method for the calculation of floor area. Materials, specifications and floor plans are subject to change without notice. All house renderings are artist's concept only. Actual usable floor space may vary from the stated floor area. All options shown are upgrades. Railings on front porch only where required by O.B.C. E. & O.E. October 2024 **3802** 