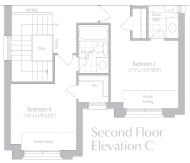

## THE SAPPHIRE 3 3,000 sq.ft. Elevation AB&C

\* Optional floor plans are for reference and applicable only if selected at time of purchase. The floor plans and elevations shown are pre-construction elevations and may be revised or improved as necessitated by architectural controls and the construction process. The measurements adhere to the rules and regulations of the TARION Warranty Corporation's official method for the calculation of floor area. Materials, specifications and floor plans are subject to change without notice. All house renderings are artist's concept only. Actual usable floor space may vary from the stated floor area. All options shown are upgrades. Railings on front porch only where required by O.B.C. E. & O.E. October 2024 3803