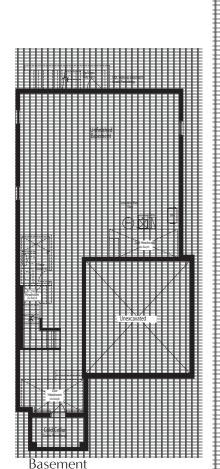

## SCHEDULE "FP"

## THE SAPPHIRE 3 3,000 sq.ft. Elevation AB&C

Optional First Floor With Spice Kitchen