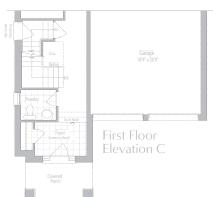

## THE SAPPHIRE 3 3,000 sq.ft. Elevation AB&C

\* Optional floor plans are for reference and applicable only if selected at time of purchase. The floor plans and elevations shown are pre-construction elevations and may be revised or improved as necessitated by architectural controls and the construction process. The measurements adhere to the rules and regulations of the TARION Warranty Corporation's official method for the calculation of floor area. Materials, specifications and floor plans are subject to change without notice. All house renderings are artist's concept only. Actual usable floor space may vary from the stated floor area. All options shown are upgrades. Railings on front porch only where required by O.B.C. E. & O.E. October 2024 3803

## THE SAPPHIRE 3 3,000 sq.ft. Elevation AB&C

Optional First Floor With Spice Kitchen