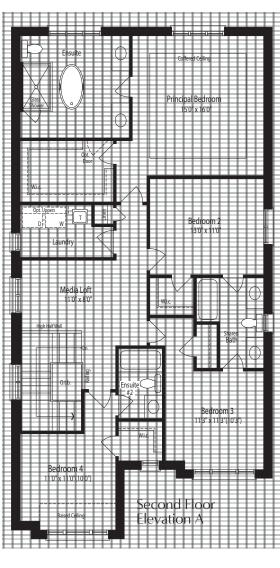

## THE SAPPHIRE 3

3,000 sq.FT. Elevation A,B&C

Elevation A

\* Optional floor plans are for reference and applicable only if selected at time of purchase.

The floor plans and elevations shown are pre-construction elevations and may be revised or improved as necessitated by architectural controls and the construction process. The measurements adhere to the rules and regulations of the TARION Warranty Corporation's official method for the calculation of floor area. Materials, specifications and floor plans are subject to change without notice. All house renderings are artist's concept only. Actual usable floor space may vary from the stated floor area. All options shown are upgrades. Railings on front porch only where required by O.B.C. E. & O.E. October 2024 **3803** 