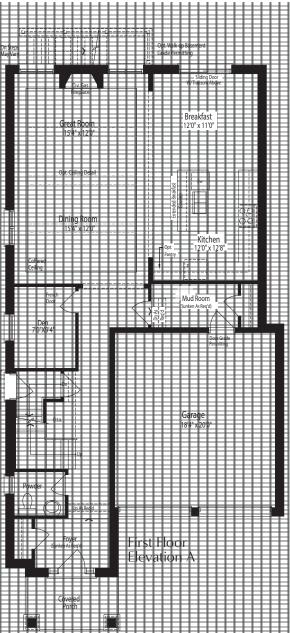

## THE SAPPHIRE 3

3,000 sq.FT. Elevation A,B&C

Elevation A

\* Optional floor plans are for reference and applicable only if selected at time of purchase.

The floor plans and elevations shown are pre-construction elevations and may be revised or improved as necessitated by architectural controls and the construction process. The measurements adhere to the rules and regulations of the TARION Warranty Corporation's official method for the calculation of floor area. Materials, specifications and floor plans are subject to change without notice. All house renderings are artist's concept only. Actual usable floor space may vary from the stated floor area. All options shown are upgrades. Railings on front porch only where required by O.B.C. E. & O.E. October 2024 **3803** 