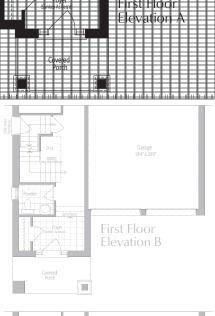

## THE SAPPHIRE 3

3,000 sq.FT. Elevation A,B&C

Elevation A

\* Optional floor plans are for reference and applicable only if selected at time of purchase.

The floor plans and elevations shown are pre-construction elevations and may be revised or improved as necessitated by architectural controls and the construction process. The measurements adhere to the rules and regulations of the TARION Warranty Corporation's official method for the calculation of floor area. Materials, specifications and floor plans are subject to change without notice. All house renderings are artist's concept only. Actual usable floor space may vary from the stated floor area. All options shown are upgrades. Railings on front porch only where required by O.B.C. E. & O.E. October 2024 **3803** 