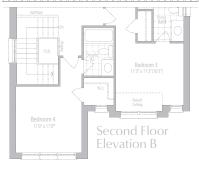

## THE SAPPHIRE 3 3,000 sq.ft. Elevation AB&C

\* Optional floor plans are for reference and applicable only if selected at time of purchase. The floor plans and elevations shown are pre-construction elevations and may be revised or improved as necessitated by architectural controls and the construction process. The measurements adhere to the rules and regulations of the TARION Warranty Corporation's official method for the calculation of floor area. Materials, specifications and floor plans are subject to change without notice. All house renderings are artist's concept only. Actual usable floor space may vary from the stated floor area. All options shown are upgrades. Railings on front porch only where required by O.B.C. E. & O.E. October 2024 3803