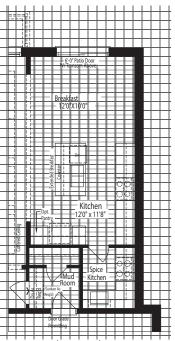

## THE SAPPHIRE 3 3,000 sq.ft. Elevation AB&C

Optional First Floor With Spice Kitchen