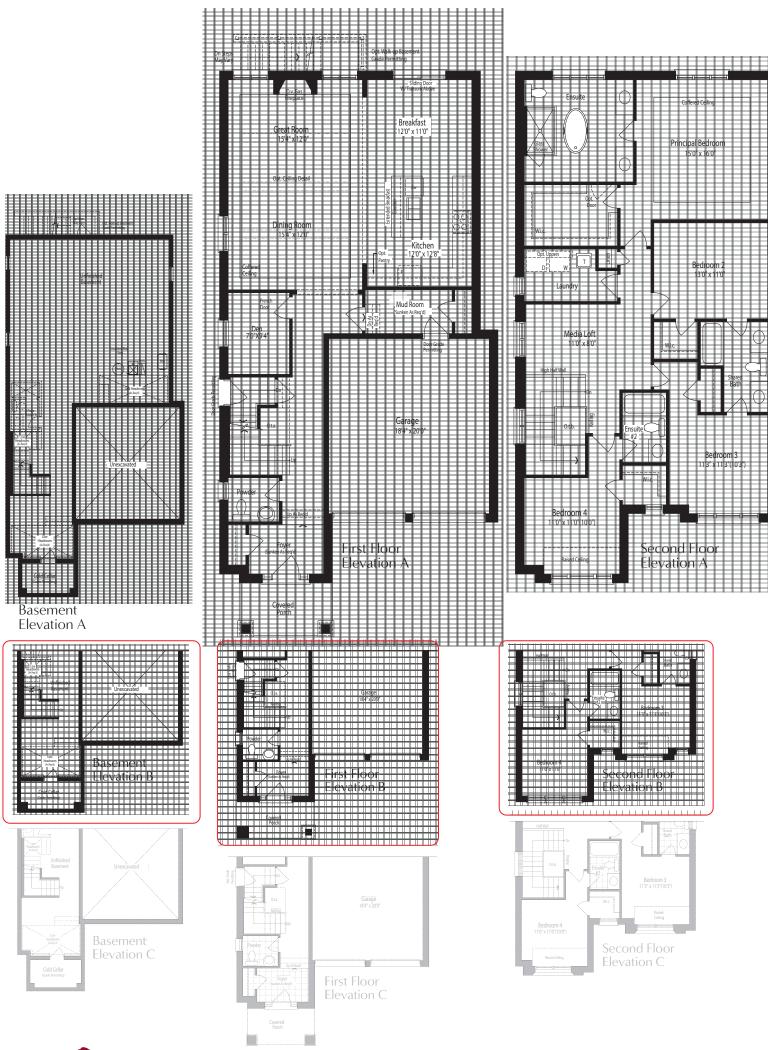

## SCHEDULE "FP"

## THE SAPPHIRE 3 3,000 sq.ft. Elevation AB&C

Optional First Floor With Spice Kitchen