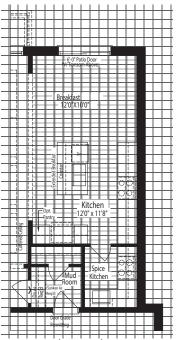

## THE SAPPHIRE 3 3,000 sq.ft. Elevation AB&C

Optional First Floor With Spice Kitchen