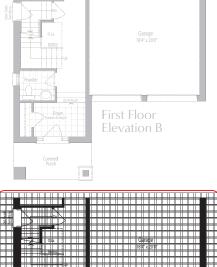

## THE SAPPHIRE 3 3,000 sq.ft. Elevation A,B&C

Optional First Floor With Spice Kitchen