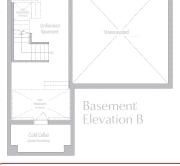

## THE SAPPHIRE 3 3,000 sq.FT. Elevation A,B&C

\* Optional floor plans are for reference and applicable only if selected at time of purchase. The floor plans and elevations shown are pre-construction elevations and may be revised or improved as necessitated by architectural controls and the construction process. The measurements adhere to the rules and regulations of the TARION Warranty Corporation's official method for the calculation of floor area. Materials, specifications and floor plans are subject to change without notice. All house renderings are artist's concept only. Actual usable floor space may vary from the stated floor area. All options shown are upgrades. Railings on front porch only where required by O.B.C. E. & O.E. October 2024 3803

## THE SAPPHIRE 3

3,000 sq.FT. Elevation A,B&C

\* Optional floor plans are for reference and applicable only if selected at time of purchase.

The floor plans and elevations shown are pre-construction elevations and may be revised or improved as necessitated by architectural controls and the construction process. The measurements adhere to the rules and regulations of the TARION Warranty Corporation's official method for the calculation of floor area. Materials, specifications and floor plans are subject to change without notice. All house renderings are artist's concept only. Actual usable floor space may vary from the stated floor area. All options shown are upgrades. Railings on front porch only where required by O.B.C. E. & O.E. October 2024 **3803** 