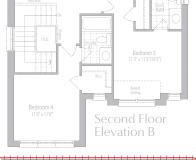

## THE SAPPHIRE 3 3,000 sq.FT. Elevation A,B&C

\* Optional floor plans are for reference and applicable only if selected at time of purchase. The floor plans and elevations shown are pre-construction elevations and may be revised or improved as necessitated by architectural controls and the construction process. The measurements adhere to the rules and regulations of the TARION Warranty Corporation's official method for the calculation of floor area. Materials, specifications and floor plans are subject to change without notice. All house renderings are artist's concept only. Actual usable floor space may vary from the stated floor area. All options shown are upgrades. Railings on front porch only where required by O.B.C. E. & O.E. October 2024 3803

## THE SAPPHIRE 3

3,000 sq.FT. Elevation A,B&C

\* Optional floor plans are for reference and applicable only if selected at time of purchase.

The floor plans and elevations shown are pre-construction elevations and may be revised or improved as necessitated by architectural controls and the construction process. The measurements adhere to the rules and regulations of the TARION Warranty Corporation's official method for the calculation of floor area. Materials, specifications and floor plans are subject to change without notice. All house renderings are artist's concept only. Actual usable floor space may vary from the stated floor area. All options shown are upgrades. Railings on front porch only where required by O.B.C. E. & O.E. October 2024 **3803** 