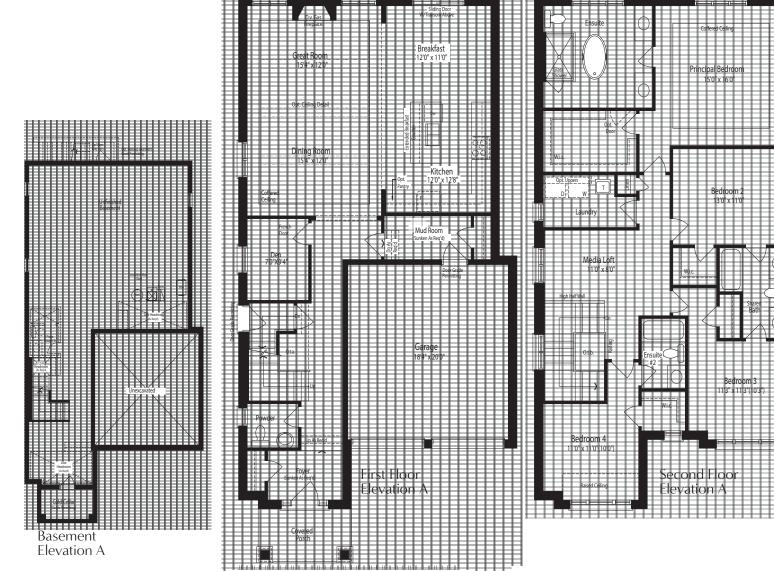

## THE SAPPHIRE 3 3,000 sq.FT. Elevation A,B&C

\* Optional floor plans are for reference and applicable only if selected at time of purchase. The floor plans and elevations shown are pre-construction elevations and may be revised or improved as necessitated by architectural controls and the construction process. The measurements adhere to the rules and regulations of the TARION Warranty Corporation's official method for the calculation of floor area. Materials, specifications and floor plans are subject to change without notice. All house renderings are artist's concept only. Actual usable floor space may vary from the stated floor area. All options shown are upgrades. Railings on front porch only where required by O.B.C. E. & O.E. October 2024 3803

## THE SAPPHIRE 3

3,000 sq.FT. Elevation A,B&C

\* Optional floor plans are for reference and applicable only if selected at time of purchase.

The floor plans and elevations shown are pre-construction elevations and may be revised or improved as necessitated by architectural controls and the construction process. The measurements adhere to the rules and regulations of the TARION Warranty Corporation's official method for the calculation of floor area. Materials, specifications and floor plans are subject to change without notice. All house renderings are artist's concept only. Actual usable floor space may vary from the stated floor area. All options shown are upgrades. Railings on front porch only where required by O.B.C. E. & O.E. October 2024 **3803** 

## SCHEDULE "FP"

## THE SAPPHIRE 3 3,000 sq.ft. Elevation A,B&C

Optional First Floor With Spice Kitchen