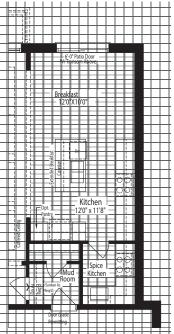

## SCHEDULE "FP"

## THE SAPPHIRE 3 3,000 sq.ft. Elevation A,B&C

Optional First Floor With Spice Kitchen