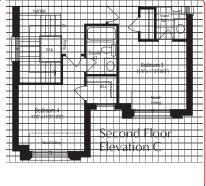

## THE SAPPHIRE 3 3,000 sq.FT. Elevation A,B&C

\* Optional floor plans are for reference and applicable only if selected at time of purchase. The floor plans and elevations shown are pre-construction elevations and may be revised or improved as necessitated by architectural controls and the construction process. The measurements adhere to the rules and regulations of the TARION Warranty Corporation's official method for the calculation of floor area. Materials, specifications and floor plans are subject to change without notice. All house renderings are artist's concept only. Actual usable floor space may vary from the stated floor area. All options shown are upgrades. Railings on front porch only where required by O.B.C. E. & O.E. October 2024 3803

## THE SAPPHIRE 3

3,000 sq.FT. Elevation A,B&C

\* Optional floor plans are for reference and applicable only if selected at time of purchase.

The floor plans and elevations shown are pre-construction elevations and may be revised or improved as necessitated by architectural controls and the construction process. The measurements adhere to the rules and regulations of the TARION Warranty Corporation's official method for the calculation of floor area. Materials, specifications and floor plans are subject to change without notice. All house renderings are artist's concept only. Actual usable floor space may vary from the stated floor area. All options shown are upgrades. Railings on front porch only where required by O.B.C. E. & O.E. October 2024 **3803** 