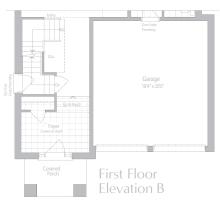

## THE SAPPHIRE 4

3,120 sq.FT. Elevation A,B&C

Basement

Second Floor Elevation B

Second Floor Elevation C

\* Optional floor plans are for reference and applicable only if selected at time of purchase.

The floor plans and elevations shown are pre-construction elevations and may be revised or improved as necessitated by architectural controls and the construction process. The measurements adhere to the rules and regulations of the TARION Warranty Corporation's official method for the calculation of floor area. Materials, specifications and floor plans are subject to change without notice. All house renderings are artist's concept only. Actual usable floor space may vary from the stated floor area. All options shown are upgrades. Railings on front porch only where required by O.B.C. E. & O.E. October 2024 **3804** 