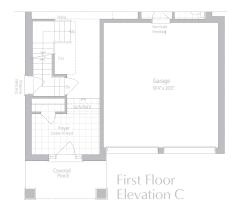

## THE SAPPHIRE 4

3,120 sq.FT. Elevation A,B&C

Basement

Second Floor Elevation B

Second Floor Elevation C

\* Optional floor plans are for reference and applicable only if selected at time of purchase.

The floor plans and elevations shown are pre-construction elevations and may be revised or improved as necessitated by architectural controls and the construction process. The measurements adhere to the rules and regulations of the TARION Warranty Corporation's official method for the calculation of floor area. Materials, specifications and floor plans are subject to change without notice. All house renderings are artist's concept only. Actual usable floor space may vary from the stated floor area. All options shown are upgrades. Railings on front porch only where required by O.B.C. E. & O.E. October 2024 **3804** 