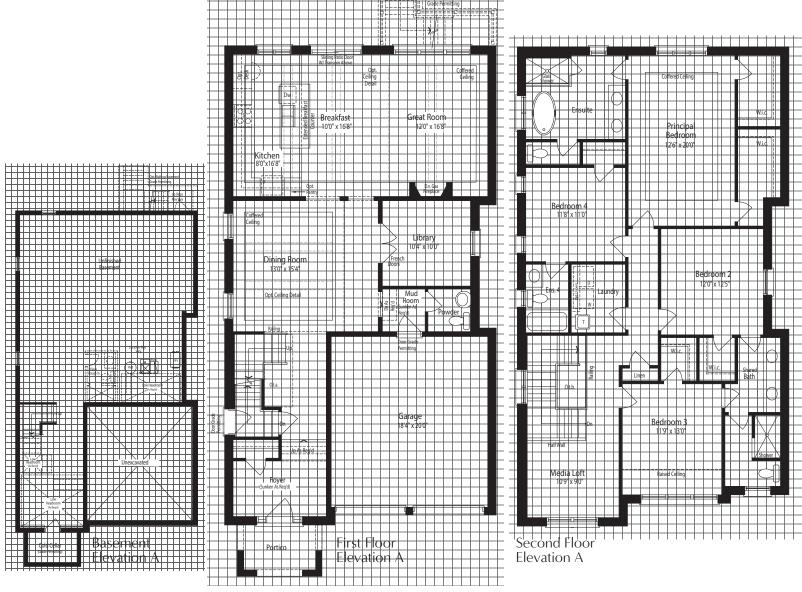

## THE SAPPHIRE 4 3,120 sq.ft. Elevation A,B&C

\* Optional floor plans are for reference and applicable only if selected at time of purchase. The floor plans and elevations shown are pre-construction elevations and may be revised or improved as necessitated by architectural controls and the construction process. The measurements adhere to the rules and regulations of the TARION Warranty Corporation's official method for the calculation of floor area. Materials, specifications and floor plans are subject to change without notice. All house renderings are artist's concept only. Actual usable floor space may vary from the stated floor area. All options shown are upgrades. Railings on front porch only where required by O.B.C. E. & O.E. October 2024 3804

## THE SAPPHIRE 4

3,120 sq.FT. Elevation A,B&C

Basement

Second Floor Elevation B

Second Floor Elevation C

\* Optional floor plans are for reference and applicable only if selected at time of purchase.

The floor plans and elevations shown are pre-construction elevations and may be revised or improved as necessitated by architectural controls and the construction process. The measurements adhere to the rules and regulations of the TARION Warranty Corporation's official method for the calculation of floor area. Materials, specifications and floor plans are subject to change without notice. All house renderings are artist's concept only. Actual usable floor space may vary from the stated floor area. All options shown are upgrades. Railings on front porch only where required by O.B.C. E. & O.E. October 2024 **3804** 