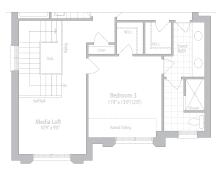

## THE SAPPHIRE 4

3,120 sq.FT. Elevation A,B&C

Basement

Second Floor Elevation B

Second Floor Elevation C

\* Optional floor plans are for reference and applicable only if selected at time of purchase.

The floor plans and elevations shown are pre-construction elevations and may be revised or improved as necessitated by architectural controls and the construction process. The measurements adhere to the rules and regulations of the TARION Warranty Corporation's official method for the calculation of floor area. Materials, specifications and floor plans are subject to change without notice. All house renderings are artist's concept only. Actual usable floor space may vary from the stated floor area. All options shown are upgrades. Railings on front porch only where required by O.B.C. E. & O.E. October 2024 **3804** 