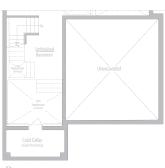

## THE SAPPHIRE 4

3,120 sq.FT. Elevation A,B&C

Basement

Second Floor Elevation B

Second Floor Elevation C

\* Optional floor plans are for reference and applicable only if selected at time of purchase.

The floor plans and elevations shown are pre-construction elevations and may be revised or improved as necessitated by architectural controls and the construction process. The measurements adhere to the rules and regulations of the TARION Warranty Corporation's official method for the calculation of floor area. Materials, specifications and floor plans are subject to change without notice. All house renderings are artist's concept only. Actual usable floor space may vary from the stated floor area. All options shown are upgrades. Railings on front porch only where required by O.B.C. E. & O.E. October 2024 **3804** 