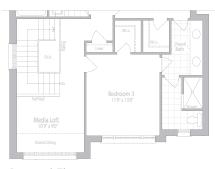

## THE SAPPHIRE 4

3,120 sq.FT. Elevation A,B&C

Basement

Second Floor Elevation B

Second Floor Elevation C

\* Optional floor plans are for reference and applicable only if selected at time of purchase.

The floor plans and elevations shown are pre-construction elevations and may be revised or improved as necessitated by architectural controls and the construction process. The measurements adhere to the rules and regulations of the TARION Warranty Corporation's official method for the calculation of floor area. Materials, specifications and floor plans are subject to change without notice. All house renderings are artist's concept only. Actual usable floor space may vary from the stated floor area. All options shown are upgrades. Railings on front porch only where required by O.B.C. E. & O.E. October 2024 **3804** 