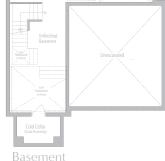

## THE SAPPHIRE 4

3,120 sq.FT. Elevation A,B&C

Basement

Second Floor Elevation B

Second Floor Elevation C

\* Optional floor plans are for reference and applicable only if selected at time of purchase.

The floor plans and elevations shown are pre-construction elevations and may be revised or improved as necessitated by architectural controls and the construction process. The measurements adhere to the rules and regulations of the TARION Warranty Corporation's official method for the calculation of floor area. Materials, specifications and floor plans are subject to change without notice. All house renderings are artist's concept only. Actual usable floor space may vary from the stated floor area. All options shown are upgrades. Railings on front porch only where required by O.B.C. E. & O.E. October 2024 **3804** 