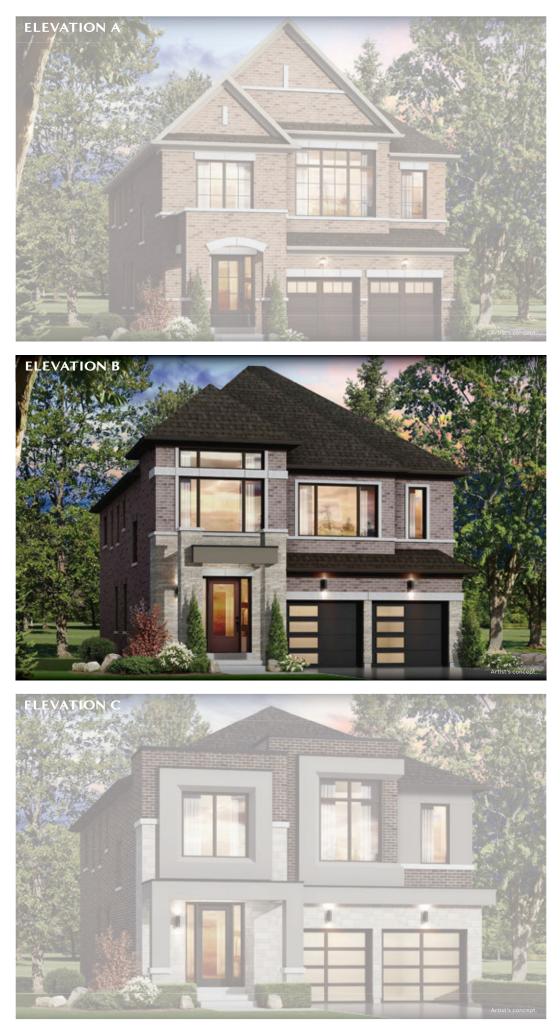

## THE SAPPHIRE 4 **3,120 sq.ft.** Elevation AB&C

are artist's concept only. Actual usable floor space may vary from the stated floor area. All options shown are upgrades. Railings on front porch only where required by O.B.C. E. & O.E. October 2024 **3804** 