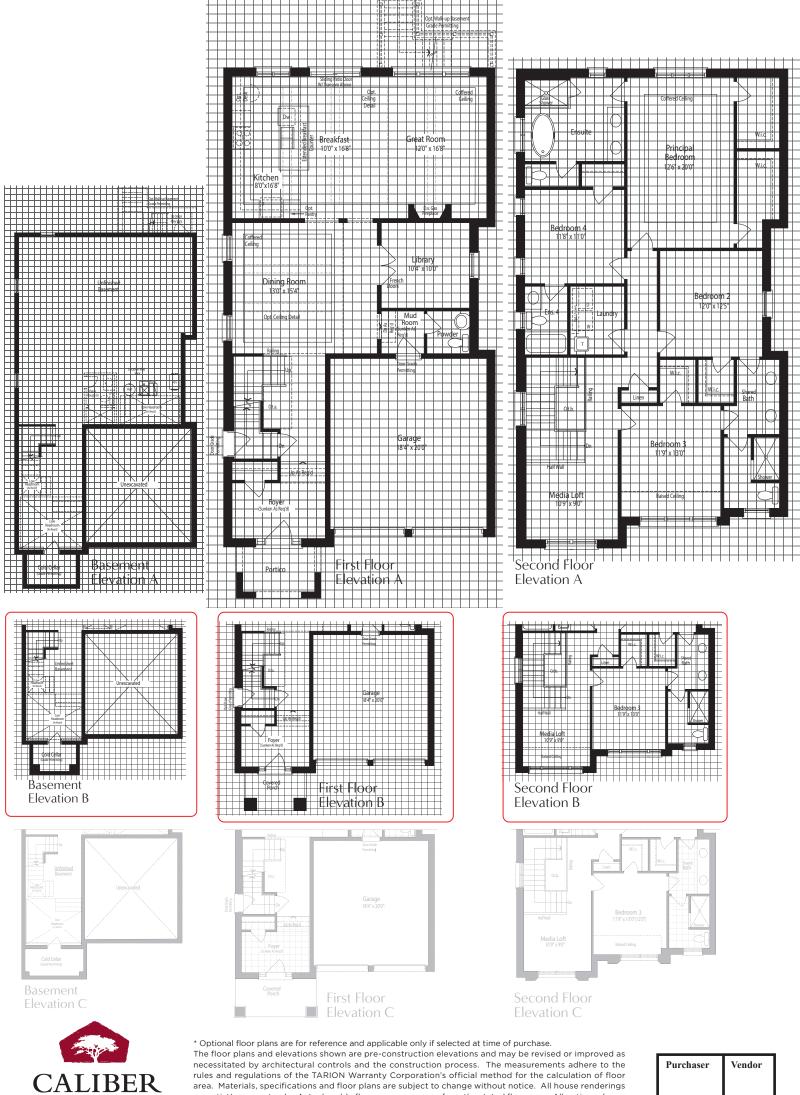

## SCHEDULE "FP"

\* Optional floor plans are for reference and applicable only if selected at time of purchase. The floor plans and elevations shown are pre-construction elevations and may be revised or improved as necessitated by architectural controls and the construction process. The measurements adhere to the rules and regulations of the TARION Warranty Corporation's official method for the calculation of floor area. Materials, specifications and floor plans are subject to change without notice. All house renderings are artist's concept only. Actual usable floor space may vary from the stated floor area. All options shown are upgrades. Railings on front porch only where required by O.B.C. E. & O.E. October 2024 **3804** 

## SCHEDULE "FP"

## THE SAPPHIRE 4 **3,120 sq.ft.** Elevation AB&C

are artist's concept only. Actual usable floor space may vary from the stated floor area. All options shown are upgrades. Railings on front porch only where required by O.B.C. E. & O.E. October 2024 **3804** 