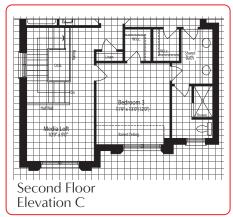

## THE SAPPHIRE 4 3,120 sq. ft. Elevation A,B&C

\* Optional floor plans are for reference and applicable only if selected at time of purchase. The floor plans and elevations shown are pre-construction elevations and may be revised or improved as necessitated by architectural controls and the construction process. The measurements adhere to the rules and regulations of the TARION Warranty Corporation's official method for the calculation of floor area. Materials, specifications and floor plans are subject to change without notice. All house renderings are artist's concept only. Actual usable floor space may vary from the stated floor area. All options shown are upgrades. Railings on front porch only where required by O.B.C. E. & O.E. October 2024 3804

## THE SAPPHIRE 4

3,120 sq.FT. Elevation A,B&C

\* Optional floor plans are for reference and applicable only if selected at time of purchase.

The floor plans and elevations shown are pre-construction elevations and may be revised or improved as necessitated by architectural controls and the construction process. The measurements adhere to the rules and regulations of the TARION Warranty Corporation's official method for the calculation of floor area. Materials, specifications and floor plans are subject to change without notice. All house renderings are artist's concept only. Actual usable floor space may vary from the stated floor area. All options shown are upgrades. Railings on front porch only where required by O.B.C. E. & O.E. October 2024 **3804** 