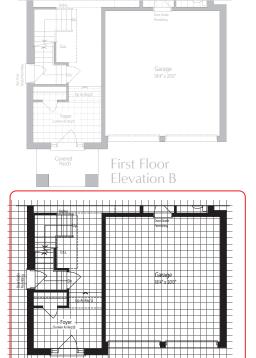

## THE SAPPHIRE 4 3,120 sq. ft. Elevation A,B&C

\* Optional floor plans are for reference and applicable only if selected at time of purchase. The floor plans and elevations shown are pre-construction elevations and may be revised or improved as necessitated by architectural controls and the construction process. The measurements adhere to the rules and regulations of the TARION Warranty Corporation's official method for the calculation of floor area. Materials, specifications and floor plans are subject to change without notice. All house renderings are artist's concept only. Actual usable floor space may vary from the stated floor area. All options shown are upgrades. Railings on front porch only where required by O.B.C. E. & O.E. October 2024 3804

## THE SAPPHIRE 4

3,120 sq.FT. Elevation A,B&C

\* Optional floor plans are for reference and applicable only if selected at time of purchase.

The floor plans and elevations shown are pre-construction elevations and may be revised or improved as necessitated by architectural controls and the construction process. The measurements adhere to the rules and regulations of the TARION Warranty Corporation's official method for the calculation of floor area. Materials, specifications and floor plans are subject to change without notice. All house renderings are artist's concept only. Actual usable floor space may vary from the stated floor area. All options shown are upgrades. Railings on front porch only where required by O.B.C. E. & O.E. October 2024 **3804** 