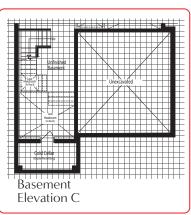

## THE SAPPHIRE 4 3,120 sq. ft. Elevation A,B&C

\* Optional floor plans are for reference and applicable only if selected at time of purchase. The floor plans and elevations shown are pre-construction elevations and may be revised or improved as necessitated by architectural controls and the construction process. The measurements adhere to the rules and regulations of the TARION Warranty Corporation's official method for the calculation of floor area. Materials, specifications and floor plans are subject to change without notice. All house renderings are artist's concept only. Actual usable floor space may vary from the stated floor area. All options shown are upgrades. Railings on front porch only where required by O.B.C. E. & O.E. October 2024 3804

## THE SAPPHIRE 4

3,120 sq.FT. Elevation A,B&C

\* Optional floor plans are for reference and applicable only if selected at time of purchase.

The floor plans and elevations shown are pre-construction elevations and may be revised or improved as necessitated by architectural controls and the construction process. The measurements adhere to the rules and regulations of the TARION Warranty Corporation's official method for the calculation of floor area. Materials, specifications and floor plans are subject to change without notice. All house renderings are artist's concept only. Actual usable floor space may vary from the stated floor area. All options shown are upgrades. Railings on front porch only where required by O.B.C. E. & O.E. October 2024 **3804** 