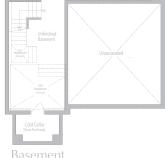

## THE SAPPHIRE 4 3,120 sq. ft. Elevation A,B&C

\* Optional floor plans are for reference and applicable only if selected at time of purchase. The floor plans and elevations shown are pre-construction elevations and may be revised or improved as necessitated by architectural controls and the construction process. The measurements adhere to the rules and regulations of the TARION Warranty Corporation's official method for the calculation of floor area. Materials, specifications and floor plans are subject to change without notice. All house renderings are artist's concept only. Actual usable floor space may vary from the stated floor area. All options shown are upgrades. Railings on front porch only where required by O.B.C. E. & O.E. October 2024 3804

## THE SAPPHIRE 4

3,120 sq.FT. Elevation A,B&C

\* Optional floor plans are for reference and applicable only if selected at time of purchase.

The floor plans and elevations shown are pre-construction elevations and may be revised or improved as necessitated by architectural controls and the construction process. The measurements adhere to the rules and regulations of the TARION Warranty Corporation's official method for the calculation of floor area. Materials, specifications and floor plans are subject to change without notice. All house renderings are artist's concept only. Actual usable floor space may vary from the stated floor area. All options shown are upgrades. Railings on front porch only where required by O.B.C. E. & O.E. October 2024 **3804** 