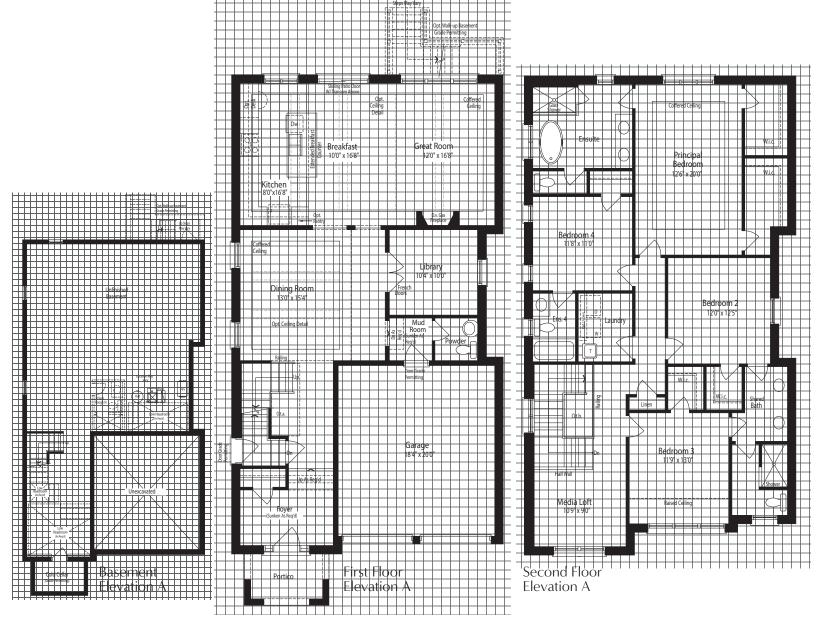

## THE SAPPHIRE 4 3,120 sq. ft. Elevation A,B&C

\* Optional floor plans are for reference and applicable only if selected at time of purchase. The floor plans and elevations shown are pre-construction elevations and may be revised or improved as necessitated by architectural controls and the construction process. The measurements adhere to the rules and regulations of the TARION Warranty Corporation's official method for the calculation of floor area. Materials, specifications and floor plans are subject to change without notice. All house renderings are artist's concept only. Actual usable floor space may vary from the stated floor area. All options shown are upgrades. Railings on front porch only where required by O.B.C. E. & O.E. October 2024 3804

## THE SAPPHIRE 4

3,120 sq.FT. Elevation A,B&C

\* Optional floor plans are for reference and applicable only if selected at time of purchase.

The floor plans and elevations shown are pre-construction elevations and may be revised or improved as necessitated by architectural controls and the construction process. The measurements adhere to the rules and regulations of the TARION Warranty Corporation's official method for the calculation of floor area. Materials, specifications and floor plans are subject to change without notice. All house renderings are artist's concept only. Actual usable floor space may vary from the stated floor area. All options shown are upgrades. Railings on front porch only where required by O.B.C. E. & O.E. October 2024 **3804** 