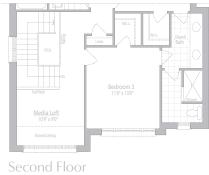

## THE SAPPHIRE 4 3,120 sq. ft. Elevation A,B&C

\* Optional floor plans are for reference and applicable only if selected at time of purchase. The floor plans and elevations shown are pre-construction elevations and may be revised or improved as necessitated by architectural controls and the construction process. The measurements adhere to the rules and regulations of the TARION Warranty Corporation's official method for the calculation of floor area. Materials, specifications and floor plans are subject to change without notice. All house renderings are artist's concept only. Actual usable floor space may vary from the stated floor area. All options shown are upgrades. Railings on front porch only where required by O.B.C. E. & O.E. October 2024 3804

## THE SAPPHIRE 4

3,120 sq.FT. Elevation A,B&C

\* Optional floor plans are for reference and applicable only if selected at time of purchase.

The floor plans and elevations shown are pre-construction elevations and may be revised or improved as necessitated by architectural controls and the construction process. The measurements adhere to the rules and regulations of the TARION Warranty Corporation's official method for the calculation of floor area. Materials, specifications and floor plans are subject to change without notice. All house renderings are artist's concept only. Actual usable floor space may vary from the stated floor area. All options shown are upgrades. Railings on front porch only where required by O.B.C. E. & O.E. October 2024 **3804** 