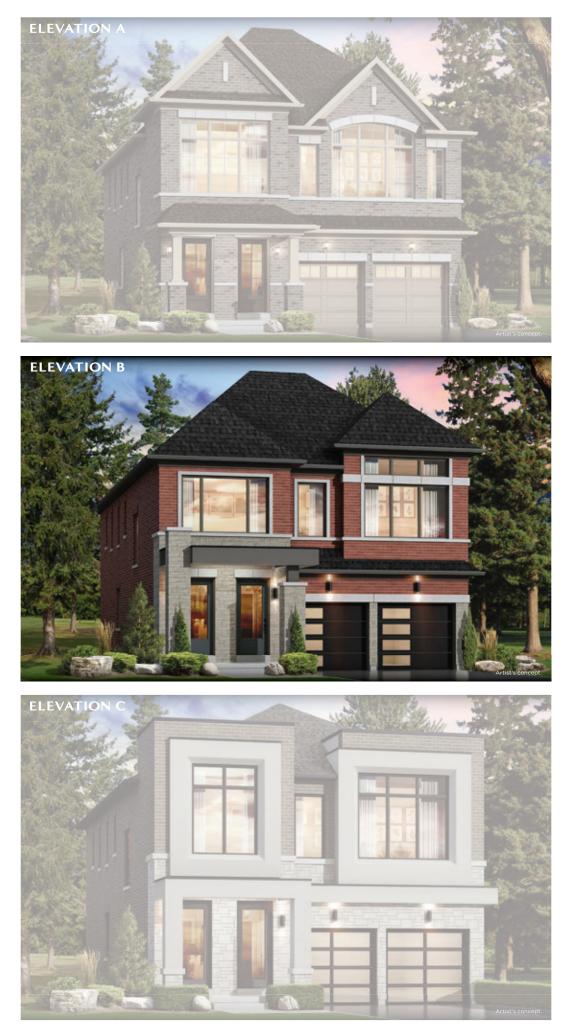

## THE SAPPHIRE 5 3,215 sq.ft. Elevation ABRC

CALIBER HOMES

The floor plans and elevations shown are pre-construction elevations and may be revised or improved as necessitated by architectural controls and the construction process. The measurements adhere to the rules and regulations of the TARION Warranty Corporation's official method for the calculation of floor area. Materials, specifications and floor plans are subject to change without notice. All house renderings are artist's concept only. Actual usable floor space may vary from the stated floor area. All options shown are upgrades. Railings on front porch only where required by O.B.C. E. & O.E. October 2024 **3805** 