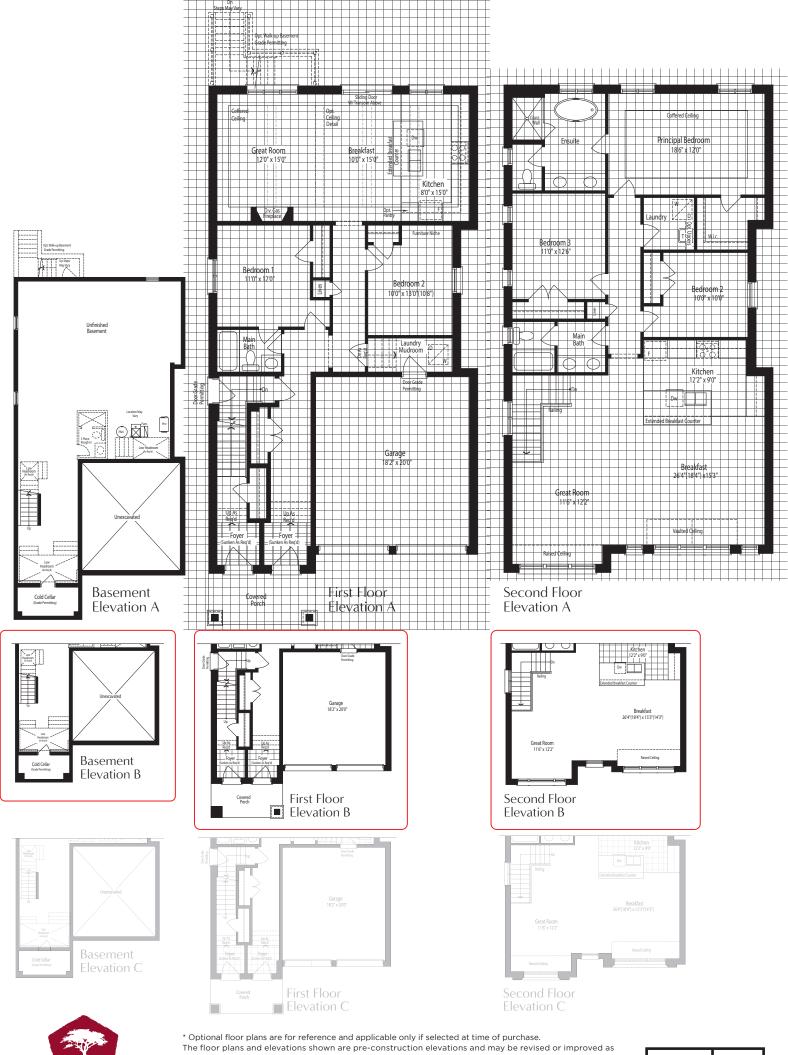

## SCHEDULE "FP"

\* Optional floor plans are for reference and applicable only if selected at time of purchase. The floor plans and elevations shown are pre-construction elevations and may be revised or improved as necessitated by architectural controls and the construction process. The measurements adhere to the rules and regulations of the TARION Warranty Corporation's official method for the calculation of floor area. Materials, specifications and floor plans are subject to change without notice. All house renderings are artist's concept only. Actual usable floor space may vary from the stated floor area. All options shown are upgrades. Railings on front porch only where required by O.B.C. E. & O.E. October 2024 **3805** 

## SCHEDULE "FP"

## THE SAPPHIRE 5 3,215 sq.ft. Elevation ABRC

CALIBER HOMES

The floor plans and elevations shown are pre-construction elevations and may be revised or improved as necessitated by architectural controls and the construction process. The measurements adhere to the rules and regulations of the TARION Warranty Corporation's official method for the calculation of floor area. Materials, specifications and floor plans are subject to change without notice. All house renderings are artist's concept only. Actual usable floor space may vary from the stated floor area. All options shown are upgrades. Railings on front porch only where required by O.B.C. E. & O.E. October 2024 **3805** 