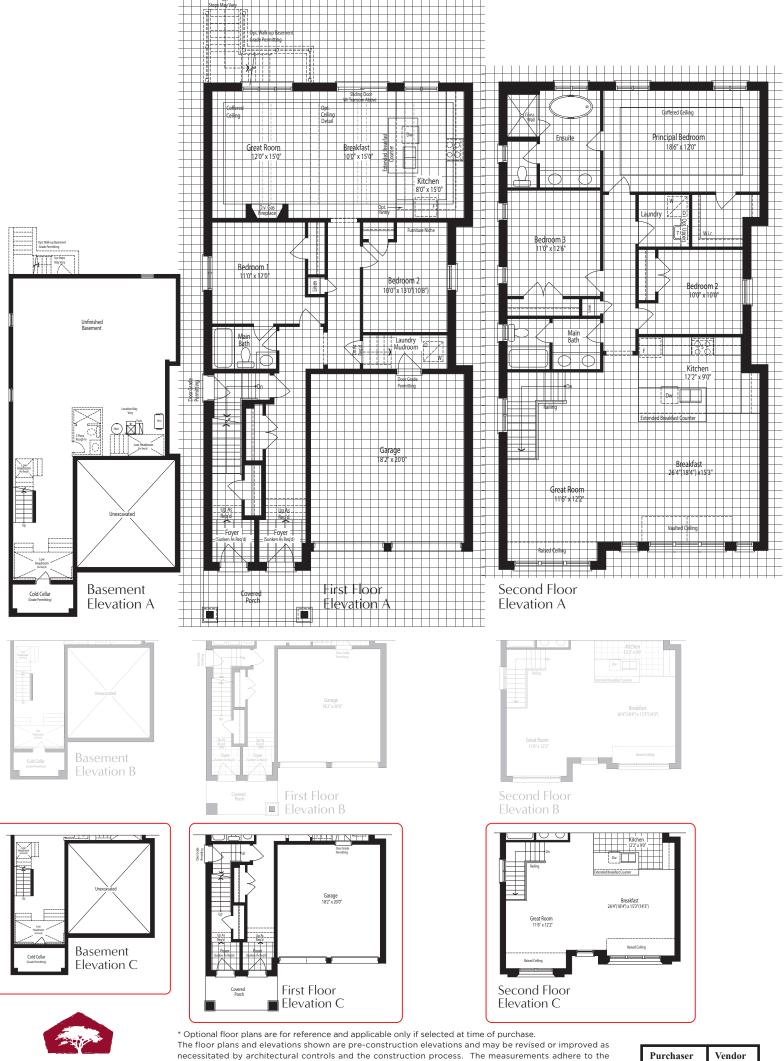

## THE SAPPHIRE 5 **3,215 sq.ft.** Elevation A,B&C

\* Optional floor plans are for reference and applicable only if selected at time of purchase. The floor plans and elevations shown are pre-construction elevations and may be revised or improved as necessitated by architectural controls and the construction process. The measurements adhere to the rules and regulations of the TARION Warranty Corporation's official method for the calculation of floor area. Materials, specifications and floor plans are subject to change without notice. All house renderings are artist's concept only. Actual usable floor space may vary from the stated floor area. All options shown are upgrades. Railings on front porch only where required by O.B.C. E. & O.E. October 2024 **3805** 

## THE SAPPHIRE 5 3,215 sq.ft. Elevation A,B&C

necessitated by architectural controls and the construction process. The measurements adhere to the rules and regulations of the TARION Warranty Corporation's official method for the calculation of floor area. Materials, specifications and floor plans are subject to change without notice. All house renderings are artist's concept only. Actual usable floor space may vary from the stated floor area. All options shown are upgrades. Railings on front porch only where required by O.B.C. E. & O.E. October 2024 **3805** 