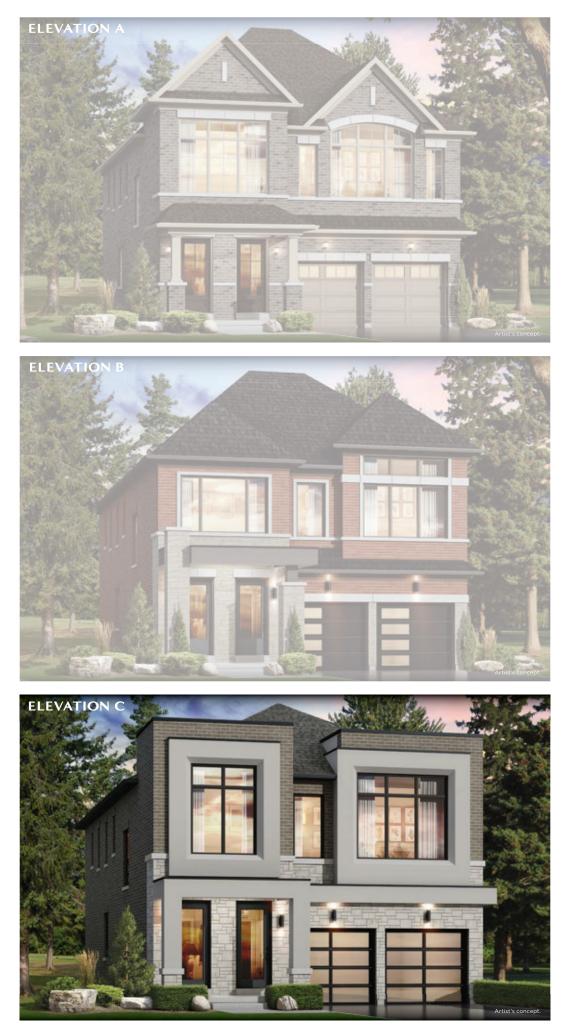

## THE SAPPHIRE 5 **3,215 sq.ft.** Elevation A,B&C

\* Optional floor plans are for reference and applicable only if selected at time of purchase. The floor plans and elevations shown are pre-construction elevations and may be revised or improved as necessitated by architectural controls and the construction process. The measurements adhere to the rules and regulations of the TARION Warranty Corporation's official method for the calculation of floor area. Materials, specifications and floor plans are subject to change without notice. All house renderings are artist's concept only. Actual usable floor space may vary from the stated floor area. All options shown are upgrades. Railings on front porch only where required by O.B.C. E. & O.E. October 2024 **3805** 

## THE SAPPHIRE 5 3,215 sq.ft. Elevation A,B&C

necessitated by architectural controls and the construction process. The measurements adhere to the rules and regulations of the TARION Warranty Corporation's official method for the calculation of floor area. Materials, specifications and floor plans are subject to change without notice. All house renderings are artist's concept only. Actual usable floor space may vary from the stated floor area. All options shown are upgrades. Railings on front porch only where required by O.B.C. E. & O.E. October 2024 **3805** 