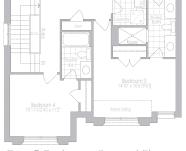

## THE SAPPHIRE 6 **3,305 sq.ft.** Elevation AB&C

**JBER** 

HOMES

Opt. 5 Bedroom - Second Floor Elevation A

Elevation C

\* Optional floor plans are for reference and applicable only if selected at time of purchase. The floor plans and elevations shown are pre-construction elevations and may be revised or improved as necessitated by architectural controls and the construction process. The measurements adhere to the rules and regulations of the TARION Warranty Corporation's official method for the calculation of floor area. Materials, specifications and floor plans are subject to change without notice. All house renderings are artist's concept only. Actual usable floor space may vary from the stated floor area. All options shown are upgrades. Railings on front porch only where required by O.B.C. E. & O.E. October 2024 **3806** 