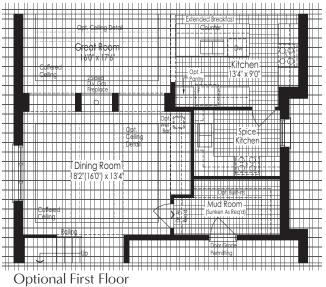

### THE SAPPHIRE 6 3,305 sq.ft. Elevation ABRC

With Spice Kitchen

Optional Basement For Spice Kitchen

\* Optional floor plans are for reference and applicable only if selected at time of purchase. The floor plans and elevations shown are pre-construction elevations and may be revised or improved as