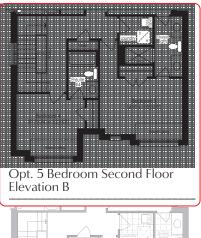

## THE SAPPHIRE 6 **3,305 sq.ft.** Elevation AB&C

**JBER** 

HOMES

Opt. 5 Bedroom - Second Floor Elevation A

Elevation C

\* Optional floor plans are for reference and applicable only if selected at time of purchase. The floor plans and elevations shown are pre-construction elevations and may be revised or improved as necessitated by architectural controls and the construction process. The measurements adhere to the rules and regulations of the TARION Warranty Corporation's official method for the calculation of floor area. Materials, specifications and floor plans are subject to change without notice. All house renderings are artist's concept only. Actual usable floor space may vary from the stated floor area. All options shown are upgrades. Railings on front porch only where required by O.B.C. E. & O.E. October 2024 **3806** 