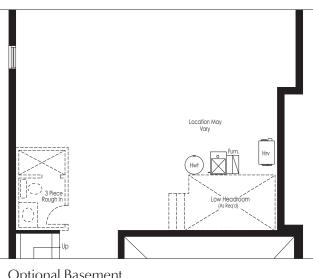

### THE SAPPHIRE 6 3,305 sq.ft. Elevation ABRC

With Spice Kitchen

Optional Basement For Spice Kitchen

\* Optional floor plans are for reference and applicable only if selected at time of purchase. The floor plans and elevations shown are pre-construction elevations and may be revised or improved as

The floor plans and elevations shown are pre-construction elevations and may be revised or improved as necessitated by architectural controls and the construction process. The measurements adhere to the rules and regulations of the TARION Warranty Corporation's official method for the calculation of floor area. Materials, specifications and floor plans are subject to change without notice. All house renderings are artist's concept only. Actual usable floor space may vary from the stated floor area. All options shown are upgrades. Railings on front porch only where required by O.B.C. E. & O.E. October 2024 **3806**