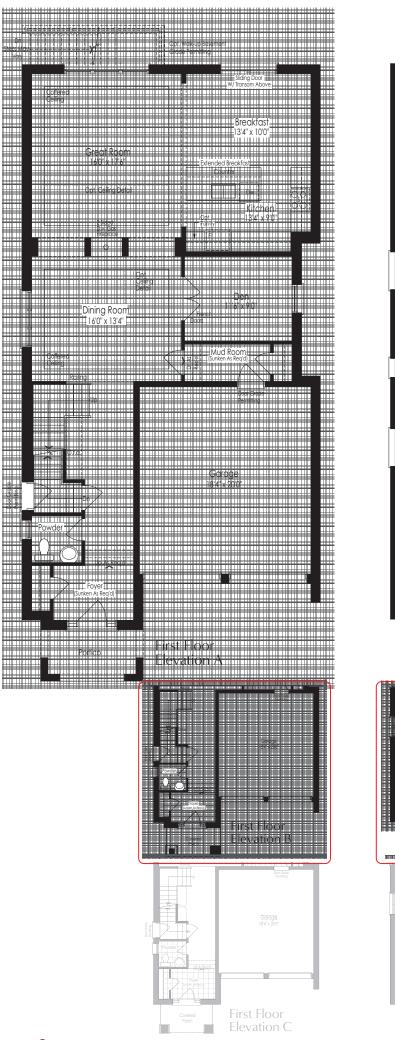

## THE SAPPHIRE 6 **3,305 sq.ft.** Elevation AB&C

**JBER** 

HOMES

Opt. 5 Bedroom - Second Floor Elevation A

Elevation C

\* Optional floor plans are for reference and applicable only if selected at time of purchase. The floor plans and elevations shown are pre-construction elevations and may be revised or improved as necessitated by architectural controls and the construction process. The measurements adhere to the rules and regulations of the TARION Warranty Corporation's official method for the calculation of floor area. Materials, specifications and floor plans are subject to change without notice. All house renderings are artist's concept only. Actual usable floor space may vary from the stated floor area. All options shown are upgrades. Railings on front porch only where required by O.B.C. E. & O.E. October 2024 **3806** 