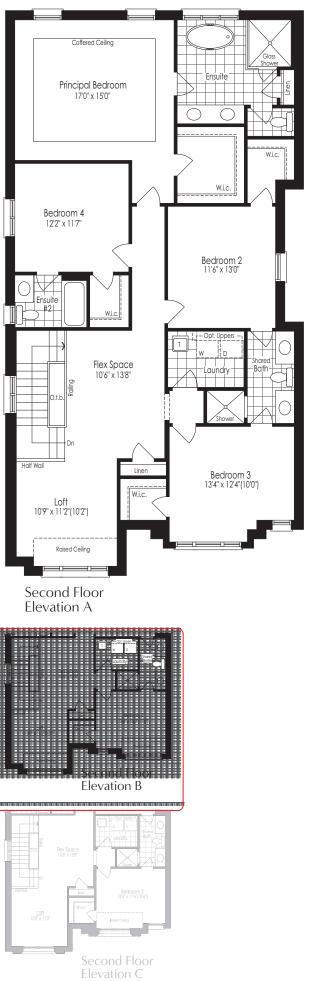

# THE SAPPHIRE 6 3,305 sq.ft. Elevation AB&C

\* Optional floor plans are for reference and applicable only if selected at time of purchase. The floor plans and elevations shown are pre-construction elevations and may be revised or improved as

nor and a

necessitated by architectural controls and the construction process. The measurements adhere to the rules and regulations of the TARION Warranty Corporation's official method for the calculation of floor area. Materials, specifications and floor plans are subject to change without notice. All house renderings are artist's concept only. Actual usable floor space may vary from the stated floor area. All options shown are upgrades. Railings on front porch only where required by O.B.C. E. & O.E. October 2024 **3806** 