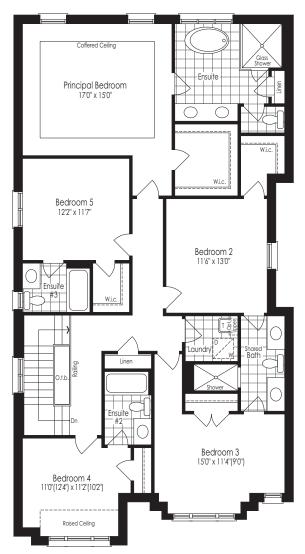

## THE SAPPHIRE 6 **3,305 sq.ft.** Elevation AB&C

**JBER** 

HOMES

Opt. 5 Bedroom - Second Floor Elevation A

Elevation C

\* Optional floor plans are for reference and applicable only if selected at time of purchase. The floor plans and elevations shown are pre-construction elevations and may be revised or improved as necessitated by architectural controls and the construction process. The measurements adhere to the rules and regulations of the TARION Warranty Corporation's official method for the calculation of floor area. Materials, specifications and floor plans are subject to change without notice. All house renderings are artist's concept only. Actual usable floor space may vary from the stated floor area. All options shown are upgrades. Railings on front porch only where required by O.B.C. E. & O.E. October 2024 **3806** 