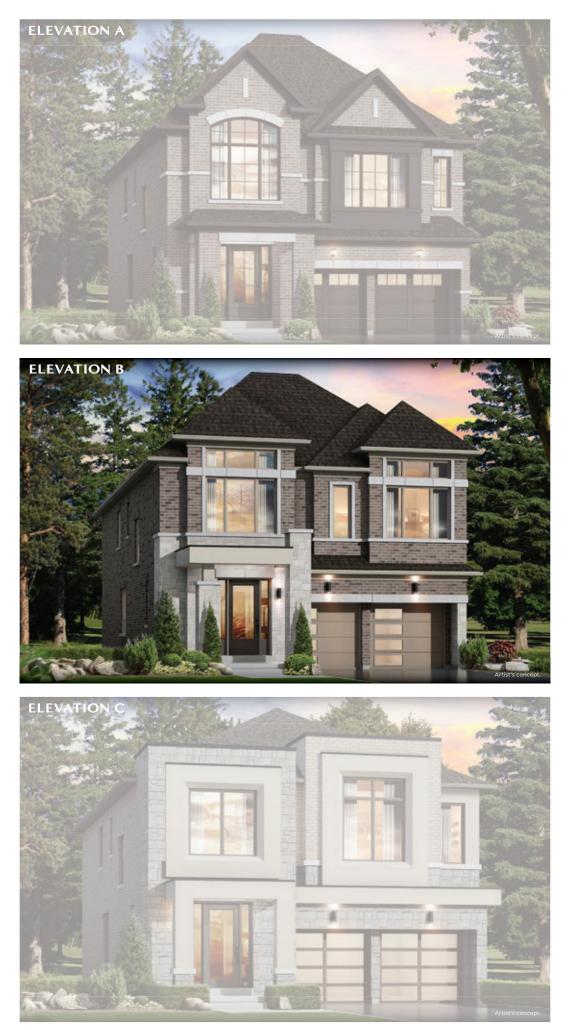

# THE SAPPHIRE 6 3,305 sq.ft. Elevation AB&C

\* Optional floor plans are for reference and applicable only if selected at time of purchase. The floor plans and elevations shown are pre-construction elevations and may be revised or improved as

## THE SAPPHIRE 6 **3,305 sq.ft.** Elevation AB&C

**JBER** 

HOMES

Opt. 5 Bedroom - Second Floor Elevation A

Elevation C

\* Optional floor plans are for reference and applicable only if selected at time of purchase. The floor plans and elevations shown are pre-construction elevations and may be revised or improved as necessitated by architectural controls and the construction process. The measurements adhere to the rules and regulations of the TARION Warranty Corporation's official method for the calculation of floor area. Materials, specifications and floor plans are subject to change without notice. All house renderings are artist's concept only. Actual usable floor space may vary from the stated floor area. All options shown are upgrades. Railings on front porch only where required by O.B.C. E. & O.E. October 2024 **3806** 