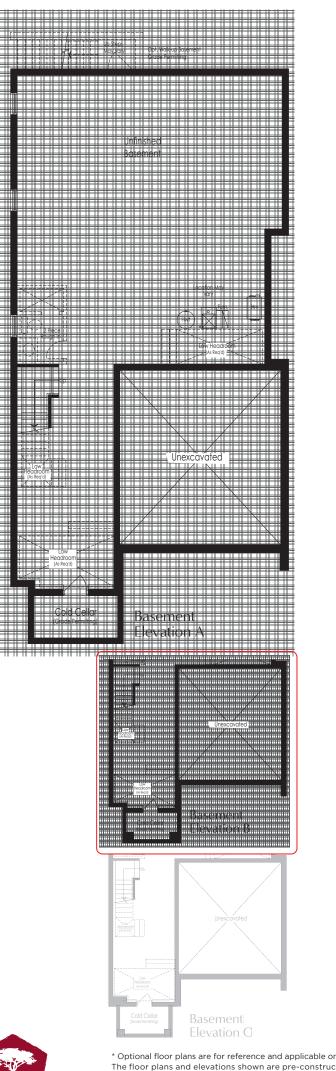

### THE SAPPHIRE 6 3,305 sq.ft. Elevation ABRC

With Spice Kitchen

Optional Basement For Spice Kitchen

\* Optional floor plans are for reference and applicable only if selected at time of purchase. The floor plans and elevations shown are pre-construction elevations and may be revised or improved as

The floor plans and elevations shown are pre-construction elevations and may be revised or improved as necessitated by architectural controls and the construction process. The measurements adhere to the rules and regulations of the TARION Warranty Corporation's official method for the calculation of floor area. Materials, specifications and floor plans are subject to change without notice. All house renderings are artist's concept only. Actual usable floor space may vary from the stated floor area. All options shown are upgrades. Railings on front porch only where required by O.B.C. E. & O.E. October 2024 **3806**