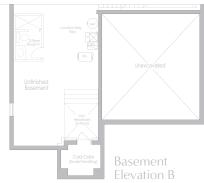

### SCHEDULE "FP"

## THE RUBY 1

3,175 sq.ft. Elevation A,B&C

\* Optional floor plans are for reference and applicable only if selected at time of purchase.

The floor plans and elevations shown are pre-construction elevations and may be revised or improved as necessitated by architectural controls and the construction process. The measurements adhere to the rules and regulations of the TARION Warranty Corporation's official method for the calculation of floor area. Materials, specifications and floor plans are subject to change without notice. All house renderings are artist's concept only. Actual usable floor space may vary from the stated floor area. All options shown are upgrades. Railings on front porch only where required by O.B.C. E. & O.E. October 2024 **4501** 