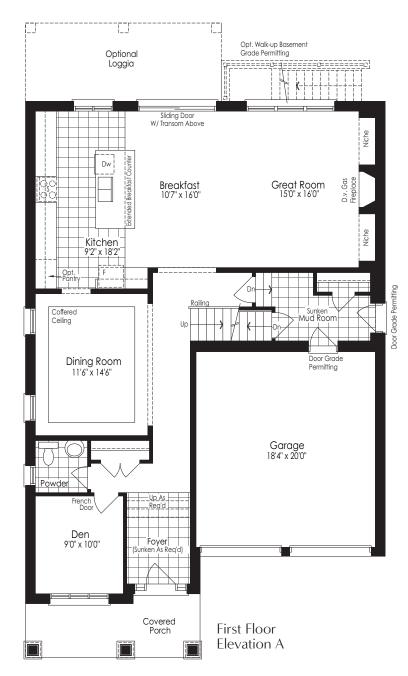

# THE RUBY 1 3,175 sq.ft. Elevation AB&C

Opinional disordian another furgrether applicable and instance of plants and elevations are listed above. The floor plans and elevations shown are pre-construction elevations and may be revised or improved as necessitated by architectural controls and the construction process. The measurements adhere to the rules and regulations of the TARION Warranty Corporation's official method for the calculation of floor area. Materials, specifications and floor plans are subject to change without notice. All house renderings are artist's concept only. Actual usable floor space may vary from the stated floor area. All options shown are upgrades. Railings on front porch only where required by O.B.C. E. & O.E. October 2024 4501

## THE RUBY 1

3,175 sq.ft. Elevation A,B&C

\* Optional floor plans are for reference and applicable only if selected at time of purchase.

The floor plans and elevations shown are pre-construction elevations and may be revised or improved as necessitated by architectural controls and the construction process. The measurements adhere to the rules and regulations of the TARION Warranty Corporation's official method for the calculation of floor area. Materials, specifications and floor plans are subject to change without notice. All house renderings are artist's concept only. Actual usable floor space may vary from the stated floor area. All options shown are upgrades. Railings on front porch only where required by O.B.C. E. & O.E. October 2024 **4501** 

# THE RUBY 1 3,175 sq.ft. Elevation AB&C

\* Optional floor plans are for reference and applicable only if selected at time of purchase. The floor plans and elevations shown are pre-construction elevations and may be revised or improved as necessitated by architectural controls and the construction process. The measurements adhere to the rules and regulations of the TARION Warranty Corporation's official method for the calculation of floor area. Materials, specifications and floor plans are subject to change without notice. All house renderings are artist's concept only. Actual usable floor space may vary from the stated floor area. All options shown are upgrades. Railings on front porch only where required by O.B.C. E. & O.E. October 2024 4501