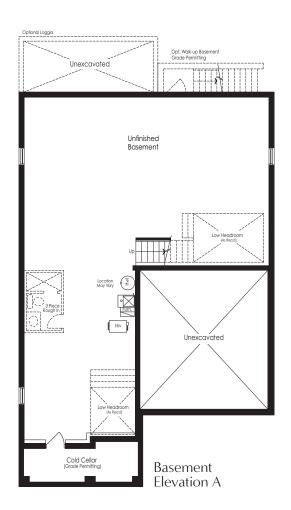

### SCHEDULE "FP"

# THE RUBY 1 3,175 sq.ft. Elevation AB&C

Opinional disordian another furgrether applicable and instance of plants and elevations are listed above. The floor plans and elevations shown are pre-construction elevations and may be revised or improved as necessitated by architectural controls and the construction process. The measurements adhere to the rules and regulations of the TARION Warranty Corporation's official method for the calculation of floor area. Materials, specifications and floor plans are subject to change without notice. All house renderings are artist's concept only. Actual usable floor space may vary from the stated floor area. All options shown are upgrades. Railings on front porch only where required by O.B.C. E. & O.E. October 2024 4501