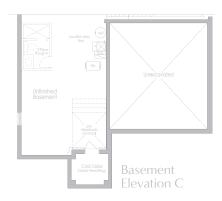

### SCHEDULE "FP"

# THE RUBY 1 3,175 sq.ft. Elevation AB&C

\* Optional floor plans are for reference and applicable only if selected at time of purchase. The floor plans and elevations shown are pre-construction elevations and may be revised or improved as necessitated by architectural controls and the construction process. The measurements adhere to the rules and regulations of the TARION Warranty Corporation's official method for the calculation of floor area. Materials, specifications and floor plans are subject to change without notice. All house renderings are artist's concept only. Actual usable floor space may vary from the stated floor area. All options shown are upgrades. Railings on front porch only where required by O.B.C. E. & O.E. October 2024 4501