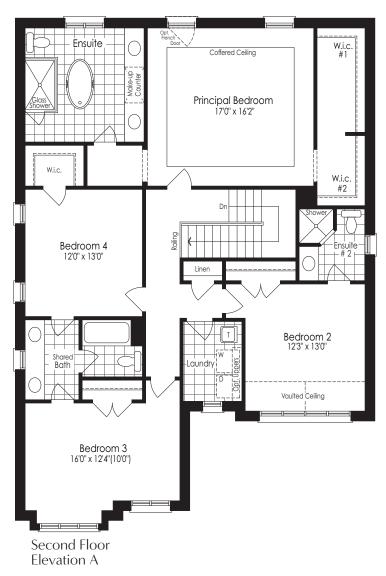

# THE RUBY 1 3,175 sq.ft. Elevation AB&C

Opinional disordian another furgrether applicable and instance of plants and elevations are listed above. The floor plans and elevations shown are pre-construction elevations and may be revised or improved as necessitated by architectural controls and the construction process. The measurements adhere to the rules and regulations of the TARION Warranty Corporation's official method for the calculation of floor area. Materials, specifications and floor plans are subject to change without notice. All house renderings are artist's concept only. Actual usable floor space may vary from the stated floor area. All options shown are upgrades. Railings on front porch only where required by O.B.C. E. & O.E. October 2024 4501

## THE RUBY 1

3,175 sq.ft. Elevation A,B&C

\* Optional floor plans are for reference and applicable only if selected at time of purchase.

The floor plans and elevations shown are pre-construction elevations and may be revised or improved as necessitated by architectural controls and the construction process. The measurements adhere to the rules and regulations of the TARION Warranty Corporation's official method for the calculation of floor area. Materials, specifications and floor plans are subject to change without notice. All house renderings are artist's concept only. Actual usable floor space may vary from the stated floor area. All options shown are upgrades. Railings on front porch only where required by O.B.C. E. & O.E. October 2024 **4501** 

# THE RUBY 1 3,175 sq.ft. Elevation AB&C

\* Optional floor plans are for reference and applicable only if selected at time of purchase. The floor plans and elevations shown are pre-construction elevations and may be revised or improved as necessitated by architectural controls and the construction process. The measurements adhere to the rules and regulations of the TARION Warranty Corporation's official method for the calculation of floor area. Materials, specifications and floor plans are subject to change without notice. All house renderings are artist's concept only. Actual usable floor space may vary from the stated floor area. All options shown are upgrades. Railings on front porch only where required by O.B.C. E. & O.E. October 2024 4501