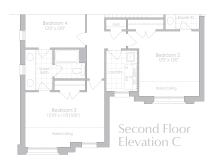

### SCHEDULE "FP"

# THE RUBY 1 3,175 sq.ft. Elevation AB&C

\* Optional floor plans are for reference and applicable only if selected at time of purchase. The floor plans and elevations shown are pre-construction elevations and may be revised or improved as necessitated by architectural controls and the construction process. The measurements adhere to the rules and regulations of the TARION Warranty Corporation's official method for the calculation of floor area. Materials, specifications and floor plans are subject to change without notice. All house renderings are artist's concept only. Actual usable floor space may vary from the stated floor area. All options shown are upgrades. Railings on front porch only where required by O.B.C. E. & O.E. October 2024 4501