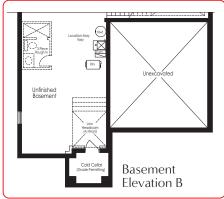

### SCHEDULE "FP"

# THE RUBY 1 3,175 sq.ft. Elevation AB&C

\* Optional floor plans are for reference and applicable only if selected at time of purchase. The floor plans and elevations shown are pre-construction elevations and may be revised or improved as necessitated by architectural controls and the construction process. The measurements adhere to the rules and regulations of the TARION Warranty Corporation's official method for the calculation of floor area. Materials, specifications and floor plans are subject to change without notice. All house renderings are artist's concept only. Actual usable floor space may vary from the stated floor area. All options shown are upgrades. Railings on front porch only where required by O.B.C. E. & O.E. October 2024 4501