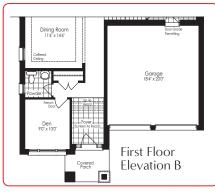

### SCHEDULE "FP"

# THE RUBY 1 3,175 sq.ft. Elevation AB&C

\* Optional floor plans are for reference and applicable only if selected at time of purchase. The floor plans and elevations shown are pre-construction elevations and may be revised or improved as necessitated by architectural controls and the construction process. The measurements adhere to the rules and regulations of the TARION Warranty Corporation's official method for the calculation of floor area. Materials, specifications and floor plans are subject to change without notice. All house renderings are artist's concept only. Actual usable floor space may vary from the stated floor area. All options shown are upgrades. Railings on front porch only where required by O.B.C. E. & O.E. October 2024 4501

#### SCHEDULE "FP"

## THE RUBY 1

3,175 sq.FT. Elevation AB&C

\* Optional floor plans are for reference and applicable only if selected at time of purchase.

The floor plans and elevations shown are pre-construction elevations and may be revised or improved as necessitated by architectural controls and the construction process. The measurements adhere to the rules and regulations of the TARION Warranty Corporation's official method for the calculation of floor area. Materials, specifications and floor plans are subject to change without notice. All house renderings are artist's concept only. Actual usable floor space may vary from the stated floor area. All options shown are upgrades. Railings on front porch only where required by O.B.C. E. & O.E. October 2024 **4501** 