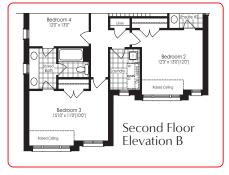

### SCHEDULE "FP"

# THE RUBY 1 3,175 sq.ft. Elevation AB&C

\* Optional floor plans are for reference and applicable only if selected at time of purchase. The floor plans and elevations shown are pre-construction elevations and may be revised or improved as necessitated by architectural controls and the construction process. The measurements adhere to the rules and regulations of the TARION Warranty Corporation's official method for the calculation of floor area. Materials, specifications and floor plans are subject to change without notice. All house renderings are artist's concept only. Actual usable floor space may vary from the stated floor area. All options shown are upgrades. Railings on front porch only where required by O.B.C. E. & O.E. October 2024 4501

#### SCHEDULE "FP"

## THE RUBY 1

3,175 sq.FT. Elevation AB&C

\* Optional floor plans are for reference and applicable only if selected at time of purchase.

The floor plans and elevations shown are pre-construction elevations and may be revised or improved as necessitated by architectural controls and the construction process. The measurements adhere to the rules and regulations of the TARION Warranty Corporation's official method for the calculation of floor area. Materials, specifications and floor plans are subject to change without notice. All house renderings are artist's concept only. Actual usable floor space may vary from the stated floor area. All options shown are upgrades. Railings on front porch only where required by O.B.C. E. & O.E. October 2024 **4501** 