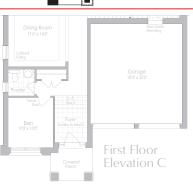

### SCHEDULE "FP"

# THE RUBY 1 3,175 sq.ft. Elevation AB&C

\* Optional floor plans are for reference and applicable only if selected at time of purchase. The floor plans and elevations shown are pre-construction elevations and may be revised or improved as necessitated by architectural controls and the construction process. The measurements adhere to the rules and regulations of the TARION Warranty Corporation's official method for the calculation of floor area. Materials, specifications and floor plans are subject to change without notice. All house renderings are artist's concept only. Actual usable floor space may vary from the stated floor area. All options shown are upgrades. Railings on front porch only where required by O.B.C. E. & O.E. October 2024 4501

#### SCHEDULE "FP"

## THE RUBY 1

3,175 sq.FT. Elevation AB&C

\* Optional floor plans are for reference and applicable only if selected at time of purchase.

The floor plans and elevations shown are pre-construction elevations and may be revised or improved as necessitated by architectural controls and the construction process. The measurements adhere to the rules and regulations of the TARION Warranty Corporation's official method for the calculation of floor area. Materials, specifications and floor plans are subject to change without notice. All house renderings are artist's concept only. Actual usable floor space may vary from the stated floor area. All options shown are upgrades. Railings on front porch only where required by O.B.C. E. & O.E. October 2024 **4501** 