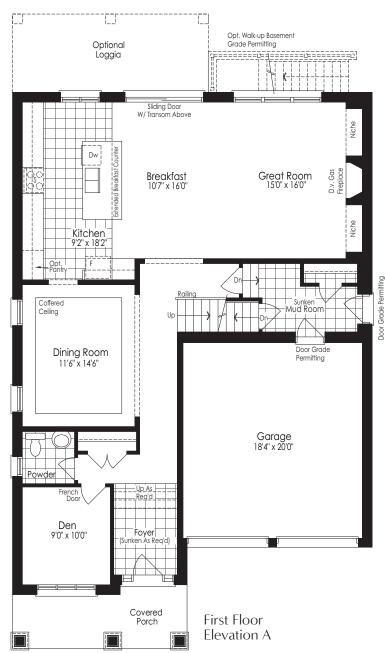

# THE RUBY 1 3,175 sq.ft. Elevation AB&C

\* Optional floor plans are for reference and applicable only if selected at time of purchase. The floor plans and elevations shown are pre-construction elevations and may be revised or improved as necessitated by architectural controls and the construction process. The measurements adhere to the rules and regulations of the TARION Warranty Corporation's official method for the calculation of floor area. Materials, specifications and floor plans are subject to change without notice. All house renderings are artist's concept only. Actual usable floor space may vary from the stated floor area. All options shown are upgrades. Railings on front porch only where required by O.B.C. E. & O.E. October 2024 4501

## THE RUBY 1

3,175 sq.FT. Elevation AB&C

\* Optional floor plans are for reference and applicable only if selected at time of purchase.

The floor plans and elevations shown are pre-construction elevations and may be revised or improved as necessitated by architectural controls and the construction process. The measurements adhere to the rules and regulations of the TARION Warranty Corporation's official method for the calculation of floor area. Materials, specifications and floor plans are subject to change without notice. All house renderings are artist's concept only. Actual usable floor space may vary from the stated floor area. All options shown are upgrades. Railings on front porch only where required by O.B.C. E. & O.E. October 2024 **4501** 