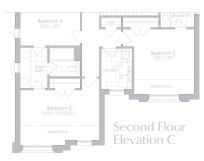

### SCHEDULE "FP"

# THE RUBY 1 3,175 sq.ft. Elevation AB&C

\* Optional floor plans are for reference and applicable only if selected at time of purchase. The floor plans and elevations shown are pre-construction elevations and may be revised or improved as necessitated by architectural controls and the construction process. The measurements adhere to the rules and regulations of the TARION Warranty Corporation's official method for the calculation of floor area. Materials, specifications and floor plans are subject to change without notice. All house renderings are artist's concept only. Actual usable floor space may vary from the stated floor area. All options shown are upgrades. Railings on front porch only where required by O.B.C. E. & O.E. October 2024 4501