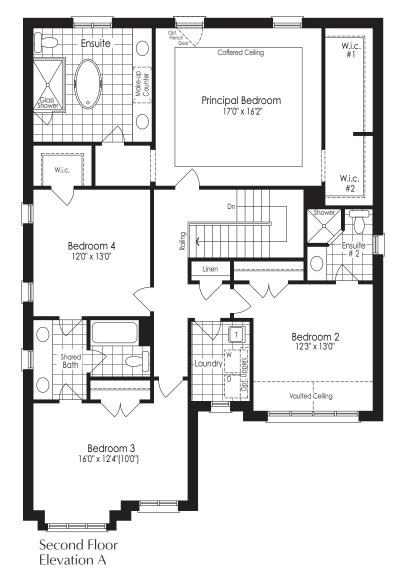

### SCHEDULE "FP"

# THE RUBY 1 3,175 sq.ft. Elevation AB&C

\* Optional floor plans are for reference and applicable only if selected at time of purchase. The floor plans and elevations shown are pre-construction elevations and may be revised or improved as necessitated by architectural controls and the construction process. The measurements adhere to the rules and regulations of the TARION Warranty Corporation's official method for the calculation of floor area. Materials, specifications and floor plans are subject to change without notice. All house renderings are artist's concept only. Actual usable floor space may vary from the stated floor area. All options shown are upgrades. Railings on front porch only where required by O.B.C. E. & O.E. October 2024 4501

#### SCHEDULE "FP"

## THE RUBY 1

3,175 sq.FT. Elevation AB&C

\* Optional floor plans are for reference and applicable only if selected at time of purchase.

The floor plans and elevations shown are pre-construction elevations and may be revised or improved as necessitated by architectural controls and the construction process. The measurements adhere to the rules and regulations of the TARION Warranty Corporation's official method for the calculation of floor area. Materials, specifications and floor plans are subject to change without notice. All house renderings are artist's concept only. Actual usable floor space may vary from the stated floor area. All options shown are upgrades. Railings on front porch only where required by O.B.C. E. & O.E. October 2024 **4501** 