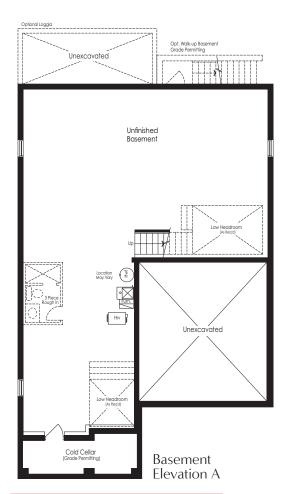

#### SCHEDULE "FP"

## THE RUBY 1

3,175 sq.FT. Elevation AB&C

\* Optional floor plans are for reference and applicable only if selected at time of purchase.

The floor plans and elevations shown are pre-construction elevations and may be revised or improved as necessitated by architectural controls and the construction process. The measurements adhere to the rules and regulations of the TARION Warranty Corporation's official method for the calculation of floor area. Materials, specifications and floor plans are subject to change without notice. All house renderings are artist's concept only. Actual usable floor space may vary from the stated floor area. All options shown are upgrades. Railings on front porch only where required by O.B.C. E. & O.E. October 2024 **4501** 