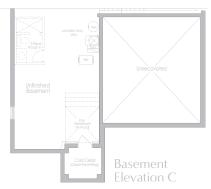

# THE RUBY 1 3,175 sq.ft. Elevation AB&C

\* Optional floor plans are for reference and applicable only if selected at time of purchase. The floor plans and elevations shown are pre-construction elevations and may be revised or improved as necessitated by architectural controls and the construction process. The measurements adhere to the rules and regulations of the TARION Warranty Corporation's official method for the calculation of floor area. Materials, specifications and floor plans are subject to change without notice. All house renderings are artist's concept only. Actual usable floor space may vary from the stated floor area. All options shown are upgrades. Railings on front porch only where required by O.B.C. E. & O.E. October 2024 4501

## THE RUBY 1

3,175 sq.FT. Elevation AB&C

\* Optional floor plans are for reference and applicable only if selected at time of purchase.

The floor plans and elevations shown are pre-construction elevations and may be revised or improved as necessitated by architectural controls and the construction process. The measurements adhere to the rules and regulations of the TARION Warranty Corporation's official method for the calculation of floor area. Materials, specifications and floor plans are subject to change without notice. All house renderings are artist's concept only. Actual usable floor space may vary from the stated floor area. All options shown are upgrades. Railings on front porch only where required by O.B.C. E. & O.E. October 2024 **4501** 