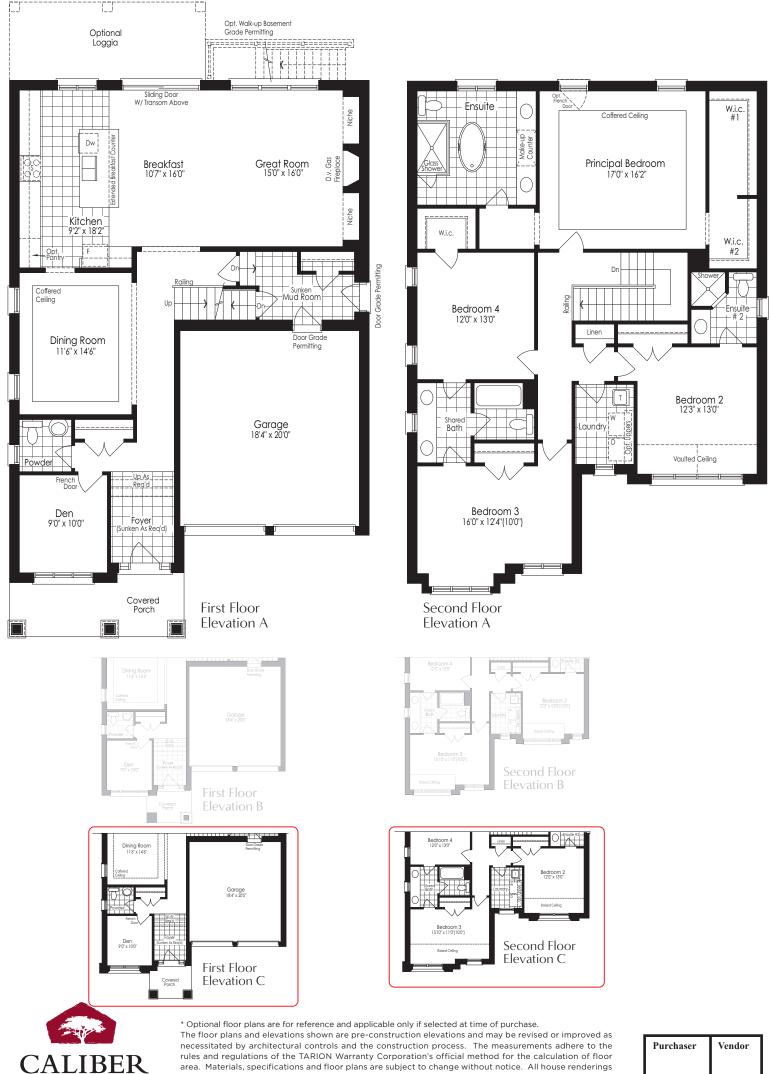

## SCHEDULE "FP"

area. Materials, specifications and floor plans are subject to change without notice. All house renderings are artist's concept only. Actual usable floor space may vary from the stated floor area. All options shown are upgrades. Railings on front porch only where required by O.B.C. E. & O.E. October 2024 **4501** 

## SCHEDULE "FP"

\* Optional floor plans are for reference and applicable only if selected at time of purchase. The floor plans and elevations shown are pre-construction elevations and may be revised or improved as necessitated by architectural controls and the construction elevations and may be revised or improved as necessitated by architectural controls and the construction process. The measurements adhere to the rules and regulations of the TARION Warranty Corporation's official method for the calculation of floor area. Materials, specifications and floor plans are subject to change without notice. All house renderings are artist's concept only. Actual usable floor space may vary from the stated floor area. All options shown are upgrades. Railings on front porch only where required by O.B.C. E. & O.E. October 2024 **4501** 