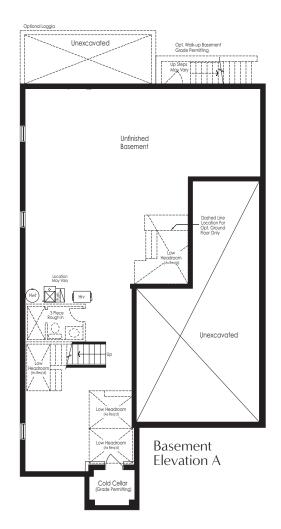

# THE RUBY 2 3,430 sq.ft. Elevation AB&C

\* Optional floor plans are for reference and applicable only if selected at time of purchase. The floor plans and elevations shown are pre-construction elevations and may be revised or improved as necessitated by architectural controls and the construction process. The measurements adhere to the rules and regulations of the TARION Warranty Corporation's official method for the calculation of floor area. Materials, specifications and floor plans are subject to change without notice. All house renderings are artist's concept only. Actual usable floor space may vary from the stated floor area. All options shown are upgrades. Railings on front porch only where required by O.B.C. E. & O.E. October 2024 4502

# THE RUBY 2

3,430 sq.FT. Elevation AB&C

\* Optional floor plans are for reference and applicable only if selected at time of purchase.

The floor plans and elevations shown are pre-construction elevations and may be revised or improved as necessitated by architectural controls and the construction process. The measurements adhere to the rules and regulations of the TARION Warranty Corporation's official method for the calculation of floor area. Materials, specifications and floor plans are subject to change without notice. All house renderings are artist's concept only. Actual usable floor space may vary from the stated floor area. All options shown are upgrades. Railings on front porch only where required by O.B.C. E. & O.E. October 2024 **4502** 