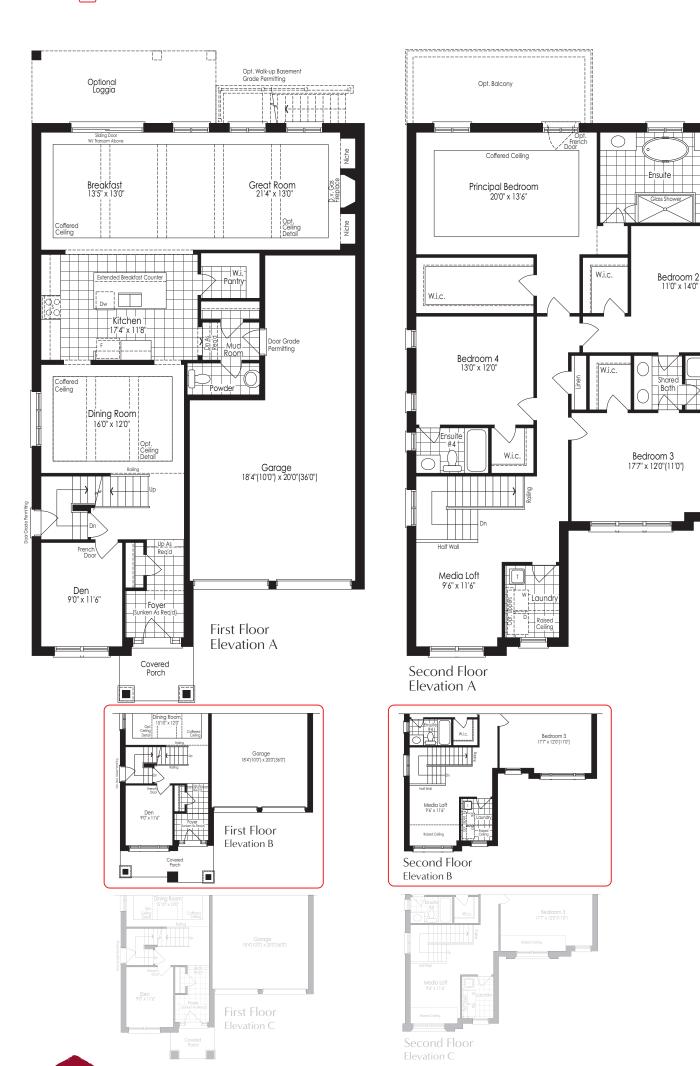

# THE RUBY 2 3,430 sq.ft. Elevation AB&C

\* Optional floor plans are for reference and applicable only if selected at time of purchase. The floor plans and elevations shown are pre-construction elevations and may be revised or improved as necessitated by architectural controls and the construction process. The measurements adhere to the rules and regulations of the TARION Warranty Corporation's official method for the calculation of floor area. Materials, specifications and floor plans are subject to change without notice. All house renderings are artist's concept only. Actual usable floor space may vary from the stated floor area. All options shown are upgrades. Railings on front porch only where required by O.B.C. E. & O.E. October 2024 4502

# THE RUBY 2

3,430 sq.FT. Elevation AB&C

\* Optional floor plans are for reference and applicable only if selected at time of purchase.

The floor plans and elevations shown are pre-construction elevations and may be revised or improved as necessitated by architectural controls and the construction process. The measurements adhere to the rules and regulations of the TARION Warranty Corporation's official method for the calculation of floor area. Materials, specifications and floor plans are subject to change without notice. All house renderings are artist's concept only. Actual usable floor space may vary from the stated floor area. All options shown are upgrades. Railings on front porch only where required by O.B.C. E. & O.E. October 2024 **4502** 

| Purchaser | Vendor |
|-----------|--------|
|           |        |
|           |        |

Optional First Floor With Spice Kitchen