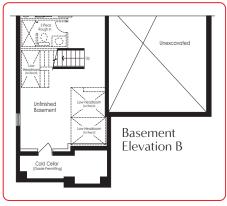

# THE RUBY 2 3,430 sq.ft. Elevation AB&C

\* Optional floor plans are for reference and applicable only if selected at time of purchase. The floor plans and elevations shown are pre-construction elevations and may be revised or improved as necessitated by architectural controls and the construction process. The measurements adhere to the rules and regulations of the TARION Warranty Corporation's official method for the calculation of floor area. Materials, specifications and floor plans are subject to change without notice. All house renderings are artist's concept only. Actual usable floor space may vary from the stated floor area. All options shown are upgrades. Railings on front porch only where required by O.B.C. E. & O.E. October 2024 4502

# THE RUBY 2

3,430 sq.FT. Elevation AB&C

\* Optional floor plans are for reference and applicable only if selected at time of purchase.

The floor plans and elevations shown are pre-construction elevations and may be revised or improved as necessitated by architectural controls and the construction process. The measurements adhere to the rules and regulations of the TARION Warranty Corporation's official method for the calculation of floor area. Materials, specifications and floor plans are subject to change without notice. All house renderings are artist's concept only. Actual usable floor space may vary from the stated floor area. All options shown are upgrades. Railings on front porch only where required by O.B.C. E. & O.E. October 2024 **4502** 