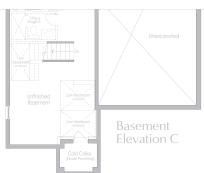

# THE RUBY 2 3,430 sq.ft. Elevation AB&C

\* Optional floor plans are for reference and applicable only if selected at time of purchase. The floor plans and elevations shown are pre-construction elevations and may be revised or improved as necessitated by architectural controls and the construction process. The measurements adhere to the rules and regulations of the TARION Warranty Corporation's official method for the calculation of floor area. Materials, specifications and floor plans are subject to change without notice. All house renderings are artist's concept only. Actual usable floor space may vary from the stated floor area. All options shown are upgrades. Railings on front porch only where required by O.B.C. E. & O.E. October 2024 4502

# THE RUBY 2

3,430 sq.FT. Elevation AB&C

\* Optional floor plans are for reference and applicable only if selected at time of purchase.

The floor plans and elevations shown are pre-construction elevations and may be revised or improved as necessitated by architectural controls and the construction process. The measurements adhere to the rules and regulations of the TARION Warranty Corporation's official method for the calculation of floor area. Materials, specifications and floor plans are subject to change without notice. All house renderings are artist's concept only. Actual usable floor space may vary from the stated floor area. All options shown are upgrades. Railings on front porch only where required by O.B.C. E. & O.E. October 2024 **4502** 