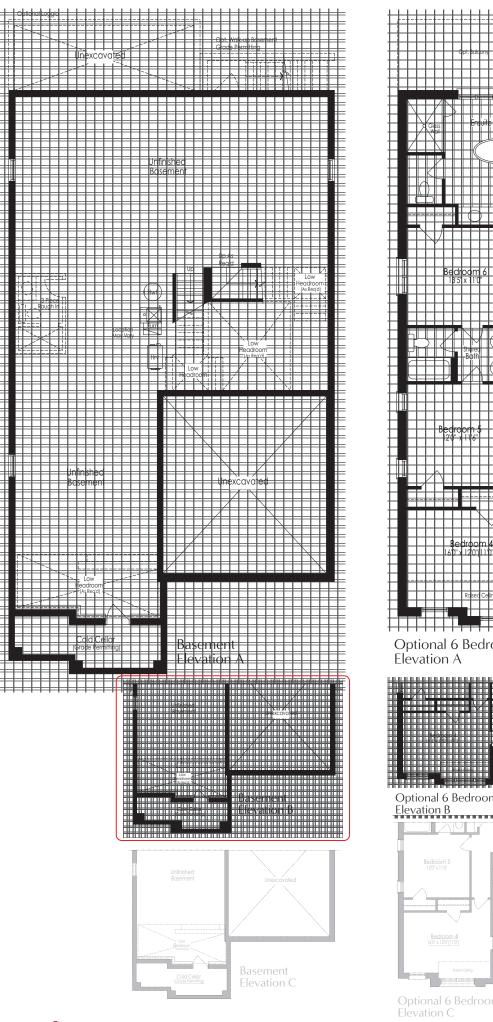

# THE RUBY 4 3,970 sq.ft. Elevation AB&C

Optional 6 Bedroom - Second Floor

Optional 6 Bedroom - Second Floor

IBER HOMES

necessitated by architectural controls and the construction process. The measurements adhere to the rules and regulations of the TARION Warranty Corporation's official method for the calculation of floor area. Materials, specifications and floor plans are subject to change without notice. All house renderings are artist's concept only. Actual usable floor space may vary from the stated floor area. All options shown are upgrades. Railings on front porch only where required by O.B.C. E. & O.E. October 2024 **4504** 

\* Optional floor plans are for reference and applicable only if selected at time of purchase. The floor plans and elevations shown are pre-construction elevations and may be revised or improved as necessitated by architectural controls and the construction process. The measurements adhere to the rules and regulations of the TARION Warranty Corporation's official method for the calculation of floor area. Materials, specifications and floor plans are subject to change without notice. All house renderings are artist's concept only. Actual usable floor space may vary from the stated floor area. All options shown are upgrades. Railings on front porch only where required by O.B.C. E. & O.E. October 2024 **4504** 