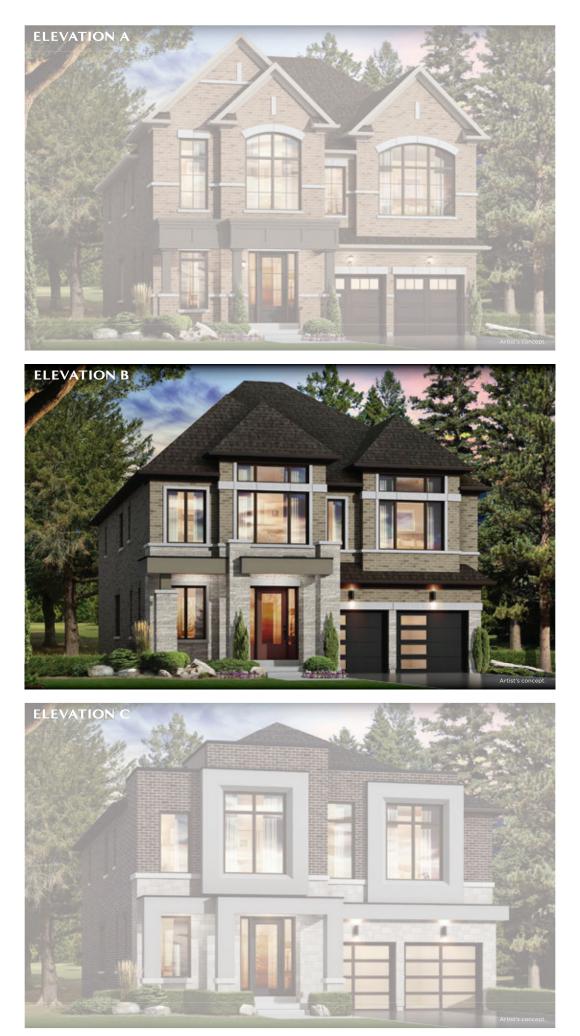

# THE RUBY 4 3,970 sq.ft. Elevation AB&C

Optional 6 Bedroom - Second Floor

Optional 6 Bedroom - Second Floor

IBER HOMES

necessitated by architectural controls and the construction process. The measurements adhere to the rules and regulations of the TARION Warranty Corporation's official method for the calculation of floor area. Materials, specifications and floor plans are subject to change without notice. All house renderings are artist's concept only. Actual usable floor space may vary from the stated floor area. All options shown are upgrades. Railings on front porch only where required by O.B.C. E. & O.E. October 2024 **4504** 