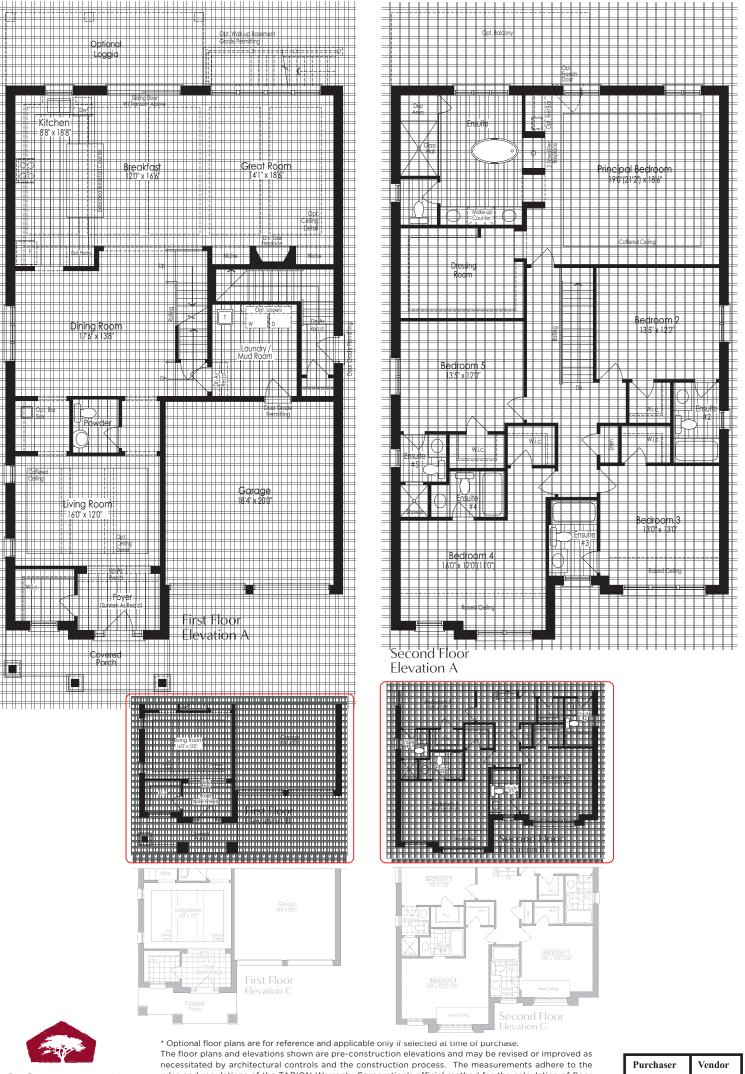

# THE RUBY 4 3,970 sq.ft. Elevation AB&C

Optional 6 Bedroom - Second Floor

Optional 6 Bedroom - Second Floor

IBER HOMES

necessitated by architectural controls and the construction process. The measurements adhere to the rules and regulations of the TARION Warranty Corporation's official method for the calculation of floor area. Materials, specifications and floor plans are subject to change without notice. All house renderings are artist's concept only. Actual usable floor space may vary from the stated floor area. All options shown are upgrades. Railings on front porch only where required by O.B.C. E. & O.E. October 2024 **4504** 

\* Optional floor plans are for reference and applicable only if selected at time of purchase. The floor plans and elevations shown are pre-construction elevations and may be revised or improved as necessitated by architectural controls and the construction process. The measurements adhere to the rules and regulations of the TARION Warranty Corporation's official method for the calculation of floor area. Materials, specifications and floor plans are subject to change without notice. All house renderings are artist's concept only. Actual usable floor space may vary from the stated floor area. All options shown are upgrades. Railings on front porch only where required by O.B.C. E. & O.E. October 2024 **4504** 