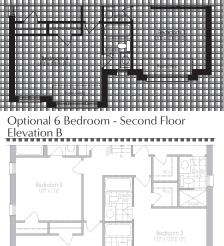

# THE RUBY 4 3,970 sq.ft. Elevation AB&C

Optional 6 Bedroom - Second Floor

Optional 6 Bedroom - Second Floor

IBER HOMES

necessitated by architectural controls and the construction process. The measurements adhere to the rules and regulations of the TARION Warranty Corporation's official method for the calculation of floor area. Materials, specifications and floor plans are subject to change without notice. All house renderings are artist's concept only. Actual usable floor space may vary from the stated floor area. All options shown are upgrades. Railings on front porch only where required by O.B.C. E. & O.E. October 2024 **4504** 