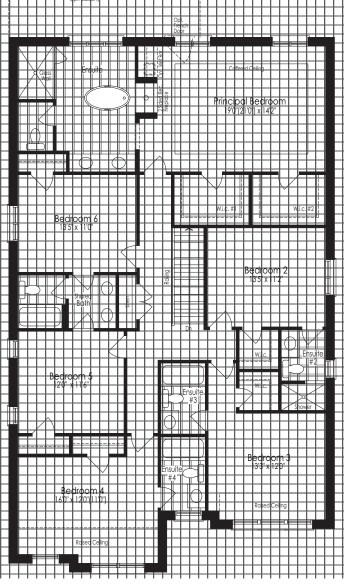

# THE RUBY 4 3,970 sq.ft. Elevation AB&C

Optional 6 Bedroom - Second Floor

Optional 6 Bedroom - Second Floor

IBER HOMES

necessitated by architectural controls and the construction process. The measurements adhere to the rules and regulations of the TARION Warranty Corporation's official method for the calculation of floor area. Materials, specifications and floor plans are subject to change without notice. All house renderings are artist's concept only. Actual usable floor space may vary from the stated floor area. All options shown are upgrades. Railings on front porch only where required by O.B.C. E. & O.E. October 2024 **4504** 

\* Optional floor plans are for reference and applicable only if selected at time of purchase. The floor plans and elevations shown are pre-construction elevations and may be revised or improved as

The floor plans and elevations shown are pre-construction elevations and may be revised or improved as necessitated by architectural controls and the construction process. The measurements adhere to the rules and regulations of the TARION Warranty Corporation's official method for the calculation of floor area. Materials, specifications and floor plans are subject to change without notice. All house renderings are artist's concept only. Actual usable floor space may vary from the stated floor area. All options shown are upgrades. Railings on front porch only where required by O.B.C. E. & O.E. October 2024 **4504** 