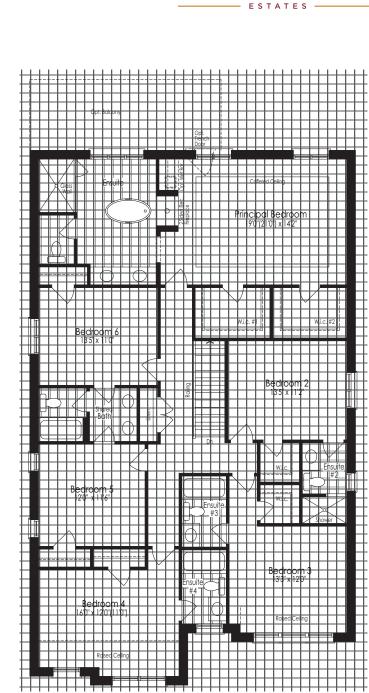

# THE RUBY 4 3,970 sq.ft. Elevation A,B&C

xcavat

**UPPER MAYFIELD** 

Optional 6 Bedroom - Second Floor Elevation A

cava

Elevatior

\* Optional floor plans are for reference and applicable only if selected at time of purchase. The floor plans and elevations shown are pre-construction elevations and may be revised or improved as necessitated by architectural controls and the construction process. The measurements adhere to the rules and regulations of the TARION Warranty Corporation's official method for the calculation of floor area. Materials, specifications and floor plans are subject to change without notice. All house renderings are artist's concept only. Actual usable floor space may vary from the stated floor area. All options shown are upgrades. Railings on front porch only where required by O.B.C. E. & O.E. October 2024 **4504** 