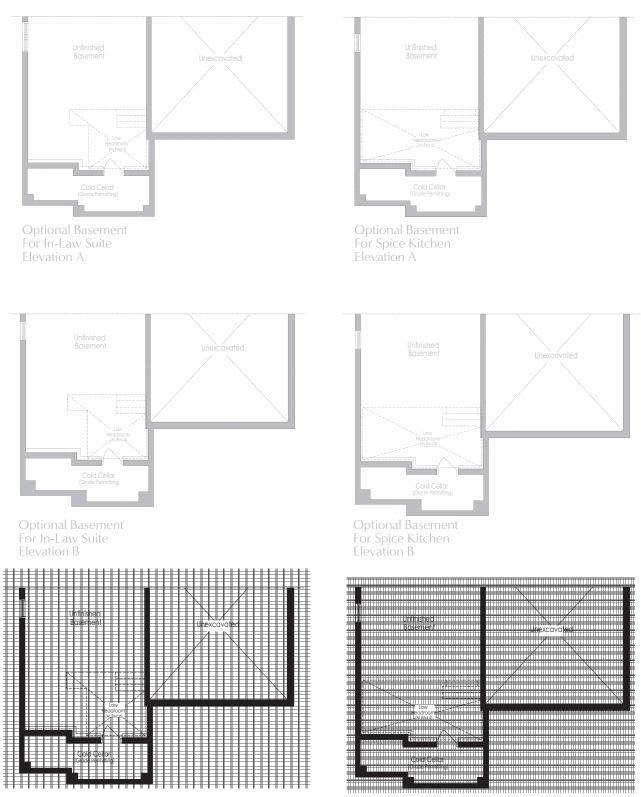

Optional Basement For In-Law Suite Elevation C Optional Basement For Spice Kitchen Elevation C

\* Optional floor plans are for reference and applicable only if selected at time of purchase. The floor plans and elevations shown are pre-construction elevations and may be revised or improved as

The floor plans and elevations shown are pre-construction elevations and may be revised or improved as necessitated by architectural controls and the construction process. The measurements adhere to the rules and regulations of the TARION Warranty Corporation's official method for the calculation of floor area. Materials, specifications and floor plans are subject to change without notice. All house renderings are artist's concept only. Actual usable floor space may vary from the stated floor area. All options shown are upgrades. Railings on front porch only where required by O.B.C. E. & O.E. October 2024 **4504** 