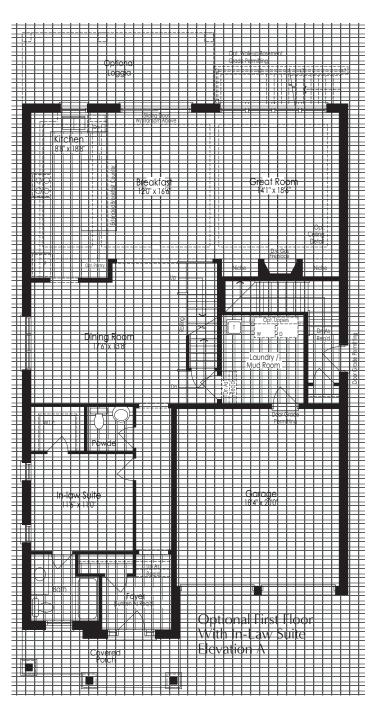

Optional Basement For In-Law Suite Elevation C Optional Basement For Spice Kitchen Elevation C

\* Optional floor plans are for reference and applicable only if selected at time of purchase. The floor plans and elevations shown are pre-construction elevations and may be revised or improved as