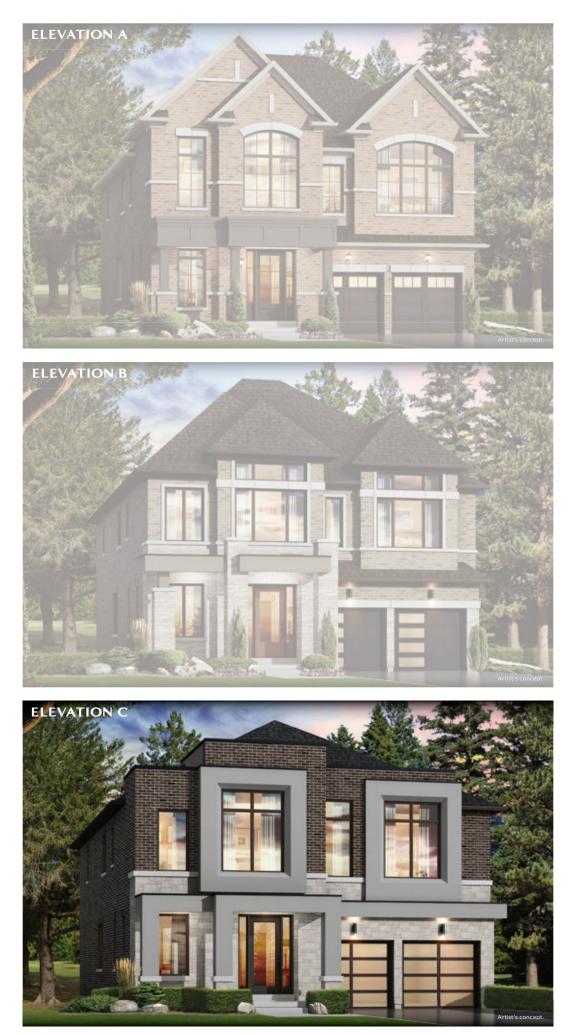

# THE RUBY 4 3,970 sq.ft. Elevation A,B&C

xcavat

**UPPER MAYFIELD** 

Optional 6 Bedroom - Second Floor Elevation A

cava

Elevatior

\* Optional floor plans are for reference and applicable only if selected at time of purchase. The floor plans and elevations shown are pre-construction elevations and may be revised or improved as necessitated by architectural controls and the construction process. The measurements adhere to the rules and regulations of the TARION Warranty Corporation's official method for the calculation of floor area. Materials, specifications and floor plans are subject to change without notice. All house renderings are artist's concept only. Actual usable floor space may vary from the stated floor area. All options shown are upgrades. Railings on front porch only where required by O.B.C. E. & O.E. October 2024 **4504** 