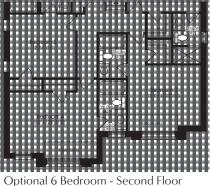

# THE RUBY 4 3,970 sq.ft. Elevation A,B&C

xcavat

**UPPER MAYFIELD** 

Optional 6 Bedroom - Second Floor Elevation A

cava

Elevatior

\* Optional floor plans are for reference and applicable only if selected at time of purchase. The floor plans and elevations shown are pre-construction elevations and may be revised or improved as necessitated by architectural controls and the construction process. The measurements adhere to the rules and regulations of the TARION Warranty Corporation's official method for the calculation of floor area. Materials, specifications and floor plans are subject to change without notice. All house renderings are artist's concept only. Actual usable floor space may vary from the stated floor area. All options shown are upgrades. Railings on front porch only where required by O.B.C. E. & O.E. October 2024 **4504** 