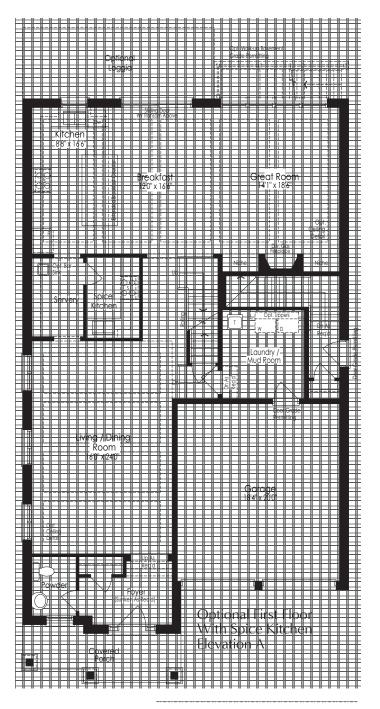

# THE RUBY 4 3,970 sq.ft. Elevation A,B&C

xcavat

**UPPER MAYFIELD** 

Optional 6 Bedroom - Second Floor Elevation A

cava

Elevatior

\* Optional floor plans are for reference and applicable only if selected at time of purchase. The floor plans and elevations shown are pre-construction elevations and may be revised or improved as necessitated by architectural controls and the construction process. The measurements adhere to the rules and regulations of the TARION Warranty Corporation's official method for the calculation of floor area. Materials, specifications and floor plans are subject to change without notice. All house renderings are artist's concept only. Actual usable floor space may vary from the stated floor area. All options shown are upgrades. Railings on front porch only where required by O.B.C. E. & O.E. October 2024 **4504** 