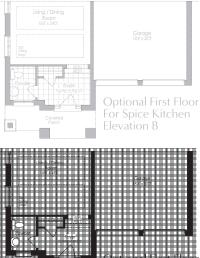

# THE RUBY 4 3,970 sq.ft. Elevation A,B&C

xcavat

**UPPER MAYFIELD** 

Optional 6 Bedroom - Second Floor Elevation A

cava

Elevatior

\* Optional floor plans are for reference and applicable only if selected at time of purchase. The floor plans and elevations shown are pre-construction elevations and may be revised or improved as necessitated by architectural controls and the construction process. The measurements adhere to the rules and regulations of the TARION Warranty Corporation's official method for the calculation of floor area. Materials, specifications and floor plans are subject to change without notice. All house renderings are artist's concept only. Actual usable floor space may vary from the stated floor area. All options shown are upgrades. Railings on front porch only where required by O.B.C. E. & O.E. October 2024 **4504** 