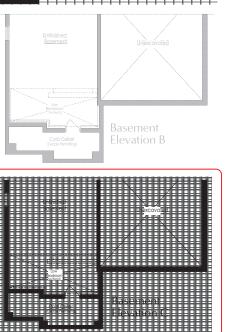

Optional Basement For In-Law Suite Elevation C Optional Basement For Spice Kitchen Elevation C

\* Optional floor plans are for reference and applicable only if selected at time of purchase. The floor plans and elevations shown are pre-construction elevations and may be revised or improved as