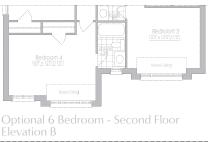

# THE RUBY 4 3,970 sq.ft. Elevation A,B&C

xcavat

**UPPER MAYFIELD** 

Optional 6 Bedroom - Second Floor Elevation A

cava

Elevatior

\* Optional floor plans are for reference and applicable only if selected at time of purchase. The floor plans and elevations shown are pre-construction elevations and may be revised or improved as necessitated by architectural controls and the construction process. The measurements adhere to the rules and regulations of the TARION Warranty Corporation's official method for the calculation of floor area. Materials, specifications and floor plans are subject to change without notice. All house renderings are artist's concept only. Actual usable floor space may vary from the stated floor area. All options shown are upgrades. Railings on front porch only where required by O.B.C. E. & O.E. October 2024 **4504** 