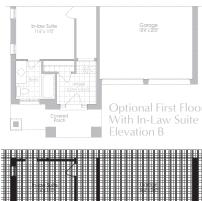

Optional Basement For In-Law Suite Elevation C Optional Basement For Spice Kitchen Elevation C

\* Optional floor plans are for reference and applicable only if selected at time of purchase. The floor plans and elevations shown are pre-construction elevations and may be revised or improved as