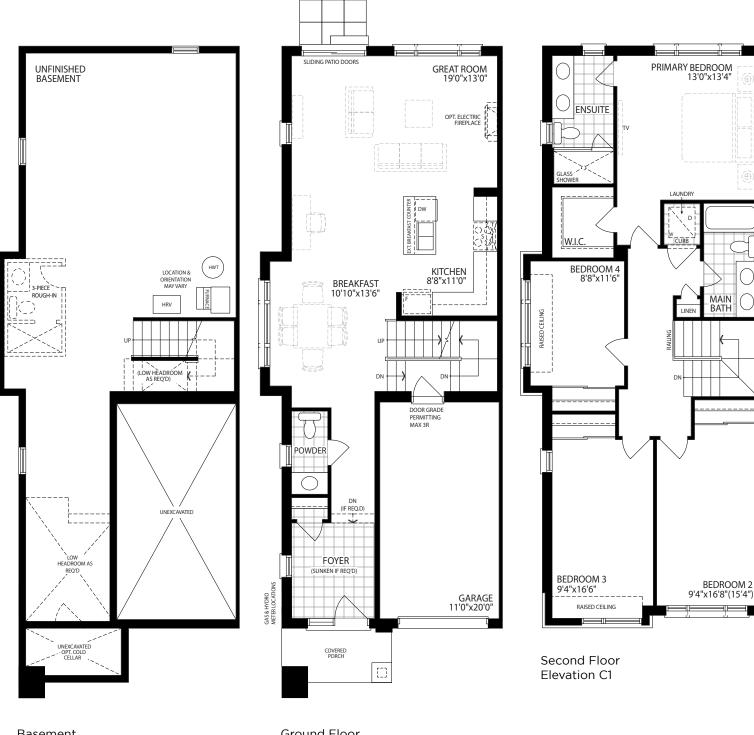

## The Churchill (Corner Units)

Elevation C1 • 2005 sq.ft.

Basement Elevation C1 Ground Floor Elevation C1

Purchaser(s) Vendor

The floor plans and elevations shown are pre-construction plans and may be revised or improved as necessitated by architectural controls and the construction process. The measurements adhere to the rules and regulations of the TARION Warranty Corporation's official method for the calculation of floor area. Actual usable floor space may vary from the stated floor area. Locations of furnace, hot water tank, posts and beams may vary and are to be determined by architect and purchasers shall be deemed to accept the same. E. & O.E. June 2022 2002-CRNR

## The Churchill (Corner Units) Elevation C1 • 2005 sq.ft.

| Vendor |
|--------|
|        |
|        |
|        |

The floor plans and elevations shown are pre-construction plans and may be revised or improved as necessitated by architectural controls and the construction process. The measurements adhere to the rules and regulations of the TARION Warranty Corporation's official method for the calculation of floor area. Actual usable floor space may vary from the stated floor area. Locations of furnace, hot water tank, posts and beams may vary and are to be determined by architect and purchasers shall be deemed to accept the same. E. & O.E. June 2022 2002-CRNR