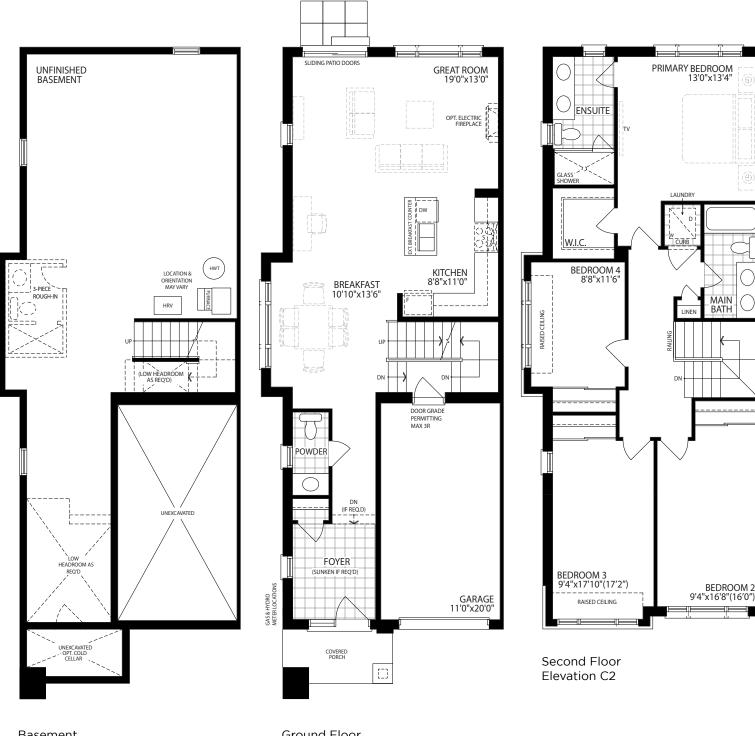

## The Churchill (Corner Units)

Elevation C2 • 2005 sq.ft.

Basement Elevation C2 Ground Floor Elevation C2

Purchaser(s) Vendor

The floor plans and elevations shown are pre-construction plans and may be revised or improved as necessitated by architectural controls and the construction process. The measurements adhere to the rules and regulations of the TARION Warranty Corporation's official method for the calculation of floor area. Actual usable floor space may vary from the stated floor area. Locations of furnace, hot water tank, posts and beams may vary and are to be determined by architect and purchasers shall be deemed to accept the same. E. & O.E. June 2022 2002-END

## The Churchill (Corner Units)

Elevation C2 • 2005 sq.ft.

The floor plans and elevations shown are pre-construction plans and may be revised or improved as necessitated by architectural controls and the construction process. The measurements adhere to the rules and regulations of the TARION Warranty Corporation's official method for the calculation of floor area. Actual usable floor space may vary from the stated floor area. Locations of furnace, hot water tank, posts and beams may vary and are to be determined by architect and purchasers shall be deemed to accept the same. E. & O.E. June 2022 2002-END