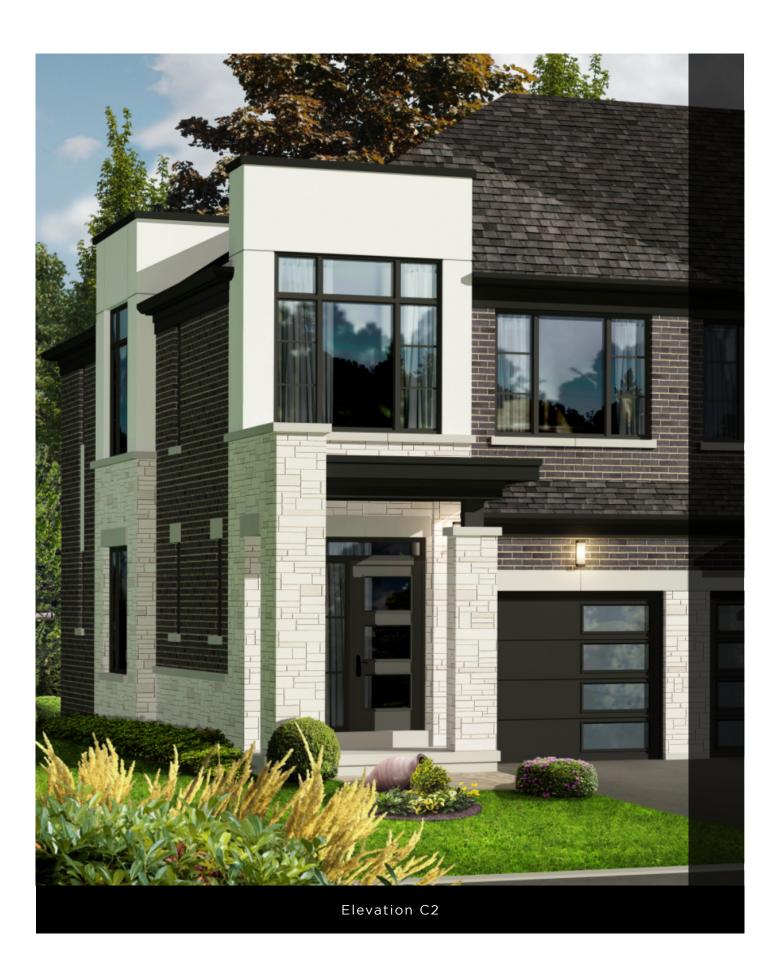

## The Churchill (Corner Units)

Elevation C2 • 2005 sq.ft.

Basement Elevation C2 Ground Floor Elevation C2

Purchaser(s) Vendor

The floor plans and elevations shown are pre-construction plans and may be revised or improved as necessitated by architectural controls and the construction process. The measurements adhere to the rules and regulations of the TARION Warranty Corporation's official method for the calculation of floor area. Actual usable floor space may vary from the stated floor area. Locations of furnace, hot water tank, posts and beams may vary and are to be determined by architect and purchasers shall be deemed to accept the same. E. & O.E. June 2022 2002-END

## The Churchill (Corner Units)

Elevation C2 • 2005 sq.ft.

The floor plans and elevations shown are pre-construction plans and may be revised or improved as necessitated by architectural controls and the construction process. The measurements adhere to the rules and regulations of the TARION Warranty Corporation's official method for the calculation of floor area. Actual usable floor space may vary from the stated floor area. Locations of furnace, hot water tank, posts and beams may vary and are to be determined by architect and purchasers shall be deemed to accept the same. E. & O.E. June 2022 2002-END