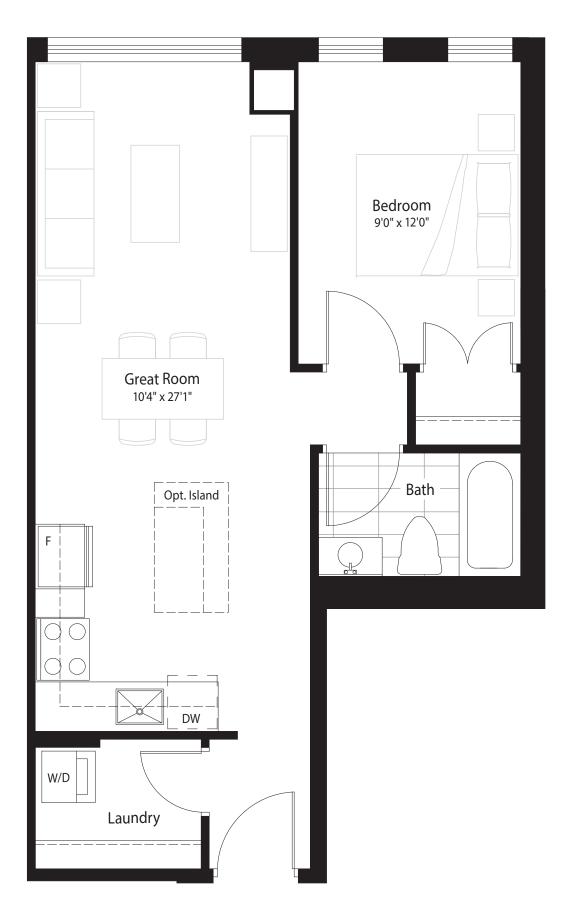

## MODEL A3b(REV) 1 BED/1 BATH INTERIOR: 621 SQ.FT. TOTAL: 621 SQ.FT.

NUEWEST boutique condominium

This plan is not to scale and is subject to architectural review and revision. All details are approximate and subject to change without notice in order to comply with building site conditions and municipal, structural, architectural and/ or Vendor requirements. Balconies and/or terraces, if any, are exclusive use common elements, shown for display purposes only and location, size and design of such are subject to change without notice. Actual unit and/or balcony and/or terrace may be a reverse mirror image of the plan presented. Units may include bulkheads, angled windows and/or angled columns. The location, size and type of windows, view treatments (including fit patterning, mullion/ metal panel placement or other visual treatments) and exterior building elements may vary without notice. Suites are soid unfurmished. All illustrations are artist concept only. E& O.E. May 2022.