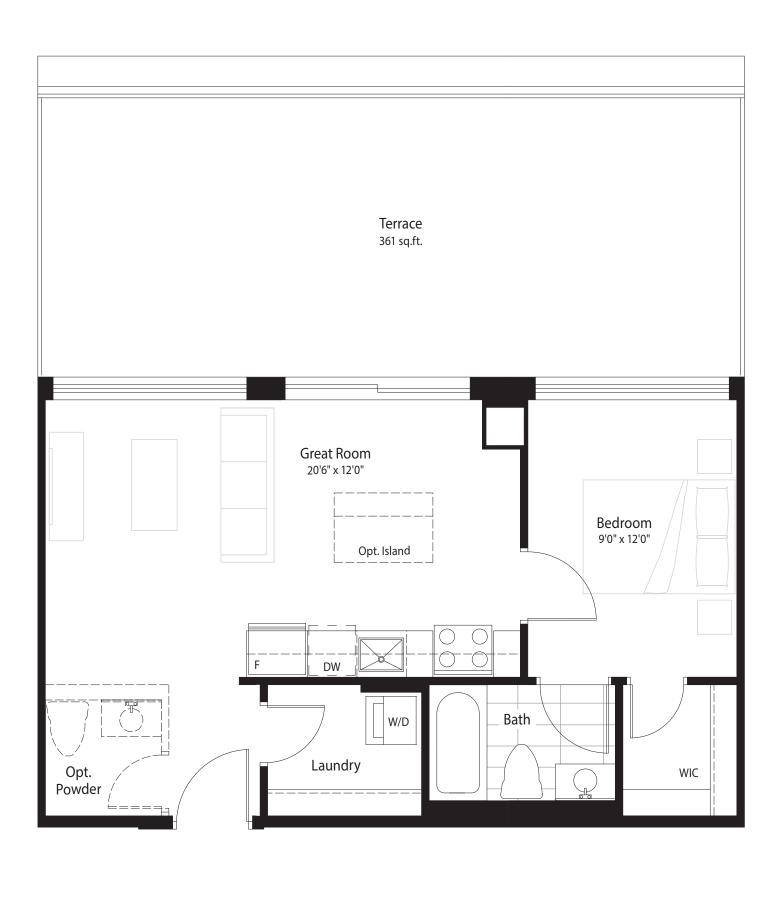

## MODEL C )/1(1/2) BATH INTERIOR: 596 SQ.FT. EXTERIOR: 361 SQ.FT.

TOTAL: 957 SQ.FT.

This plan is not to scale and is subject to architectural review and or Vendor requirements. Balconies and/or terraces, if any, are exc and/or terrace may be a reverse mirror image of the plan present metal panel placement or other visual treatme tice in order to comply with building site conditions and municipal, structural, architectural and/ cation, size and design of such are subject to change without notice. Actual unit and/or balcony mns. The location, size and type of windows, view treatments (including fit) patterning, mullion/ e sold unfurnished. All illustrations are artist concept only. E.& O.E. May 2022. usive use common elemen ed. Units may include bulkh