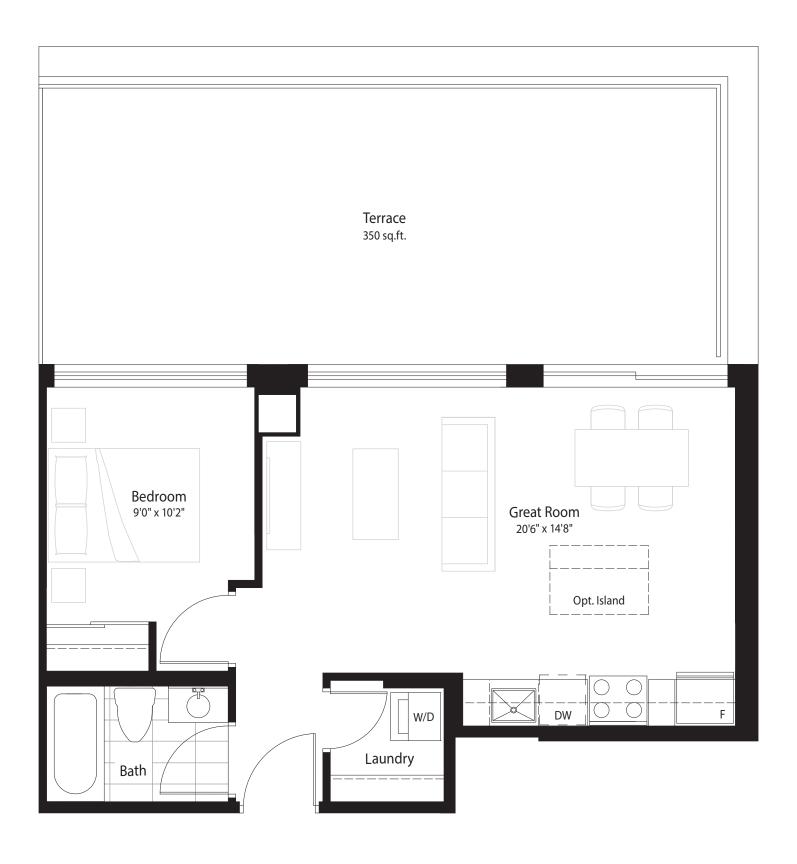

## MODEL C2a 1 BED/1 BATH INTERIOR: 564 SQ.FT. EXTERIOR: 350 SQ.FT. TOTAL: 914 SQ.FT.

This plan is not to scale and is subject to architectural review and revision. All details are approximate and subject to change without notice in order to comply with building site conditions and municipal, structural, architectural and/ or Vendor requirements. Balconies and/or terraces, if any, are exclusive use common elements, shown for display purposes only and location, size and design of such are subject to change without notice. Actual unit and/or balcony and/or terrace may be a reverse mirror image of the plan presented. Units may include builkheads, angled windows and/or angled columns. The location, size and type of windows: we treatments (including firit patterning, mullion/ metal panel placement or other visual treatments) and exterior building elements may vary without notice. Suites are sold unfurnished. All illustrations are artist concept only. E.& O.E. May 2022.