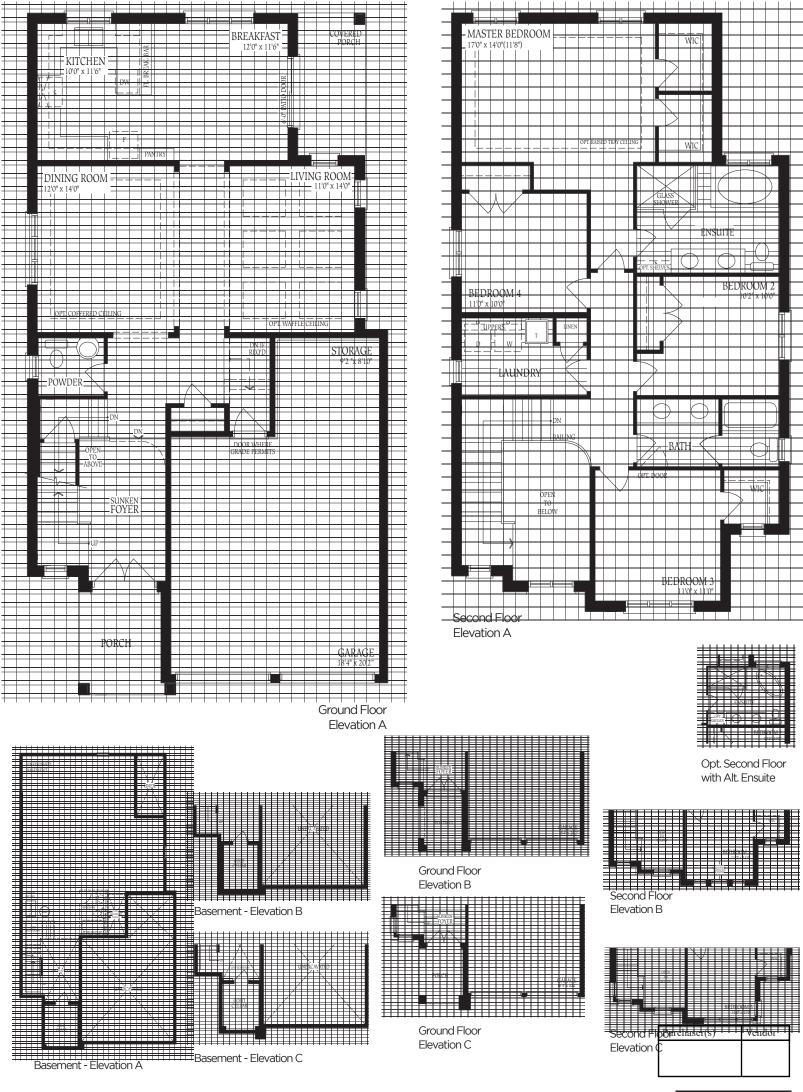

## The Barossa 16

ELEVATION A - 2386 SQ.FT.

ELEVATION B - 2386 SQ.FT.

ELEVATION C - 2384 SQ.FT.

The floor plans and elevations shown are pre-construction plans and may be revised or improved as necessitated by architectural controls and the construction process. The measurements adhere to the rules and regulations of the TARION Warranty Corporation's official method for the calculation of floor area. Materials, specifications and floor plans are subject to change without notice. All house renderings are artist's concept only. Actual usable floor space may vary from the stated floor area. All options shown are upgrades. Railings on front porch only where required by O.B.C. E. & O. E. 38-16 Oct 2015