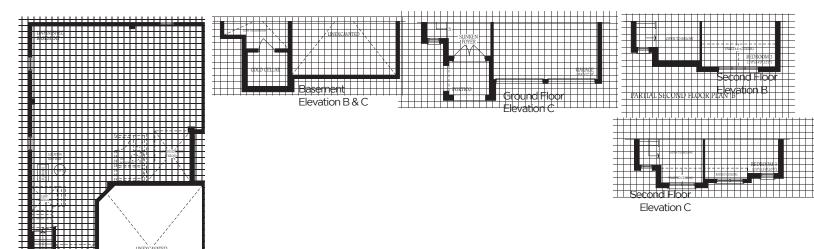

## The Barossa 3

ELEVATION A - 2537 SQ.FT.

ELEVATION B - 2557 SQ.FT.

ELEVATION C - 2525 SQ.FT.

| : |
|---|
|   |
|   |
|   |

The floor plans and elevations shown are pre-construction plans and may be revised or improved as necessitated by architectural controls and the construction process. The measurements adhere to the rules and regulations of the TARION Warranty Corporation's official method for the calculation of floor area. Materials, specifications and floor plans are subject to change without notice. All house renderings are artist's concept only. Actual usable floor space may vary from the stated floor area. All options shown are upgrades. Railings on front porch only where required by O.B.C. E. & O. E. 38-3 Oct 2014