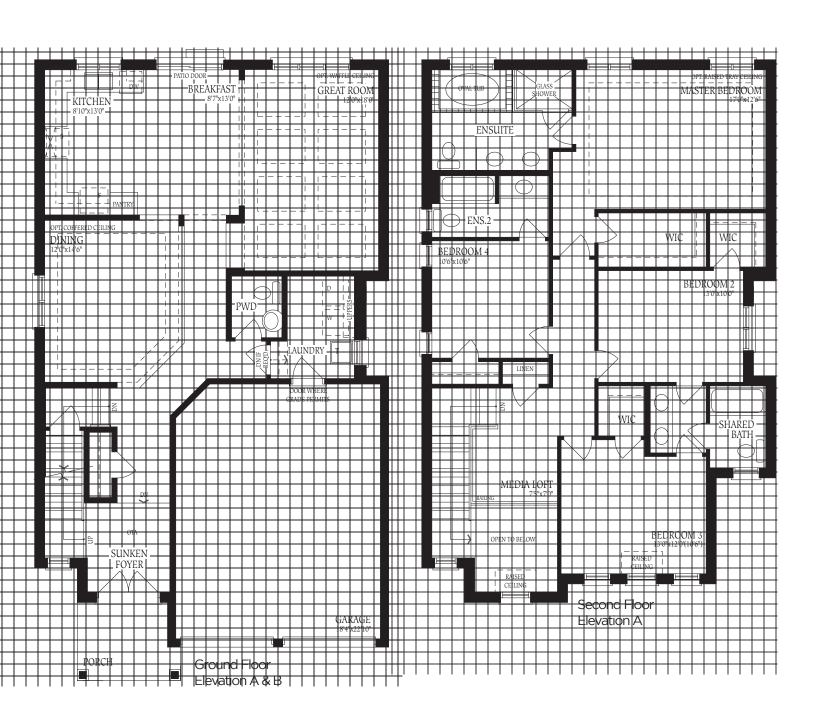

## The Barossa 3

ELEVATION A - 2537 SQ.FT.

ELEVATION B - 2557 SQ.FT.

ELEVATION C - 2525 SQ.FT.

| : |
|---|
|   |
|   |
|   |

The floor plans and elevations shown are pre-construction plans and may be revised or improved as necessitated by architectural controls and the construction process. The measurements adhere to the rules and regulations of the TARION Warranty Corporation's official method for the calculation of floor area. Materials, specifications and floor plans are subject to change without notice. All house renderings are artist's concept only. Actual usable floor space may vary from the stated floor area. All options shown are upgrades. Railings on front porch only where required by O.B.C. E. & O. E. 38-3 Oct 2014