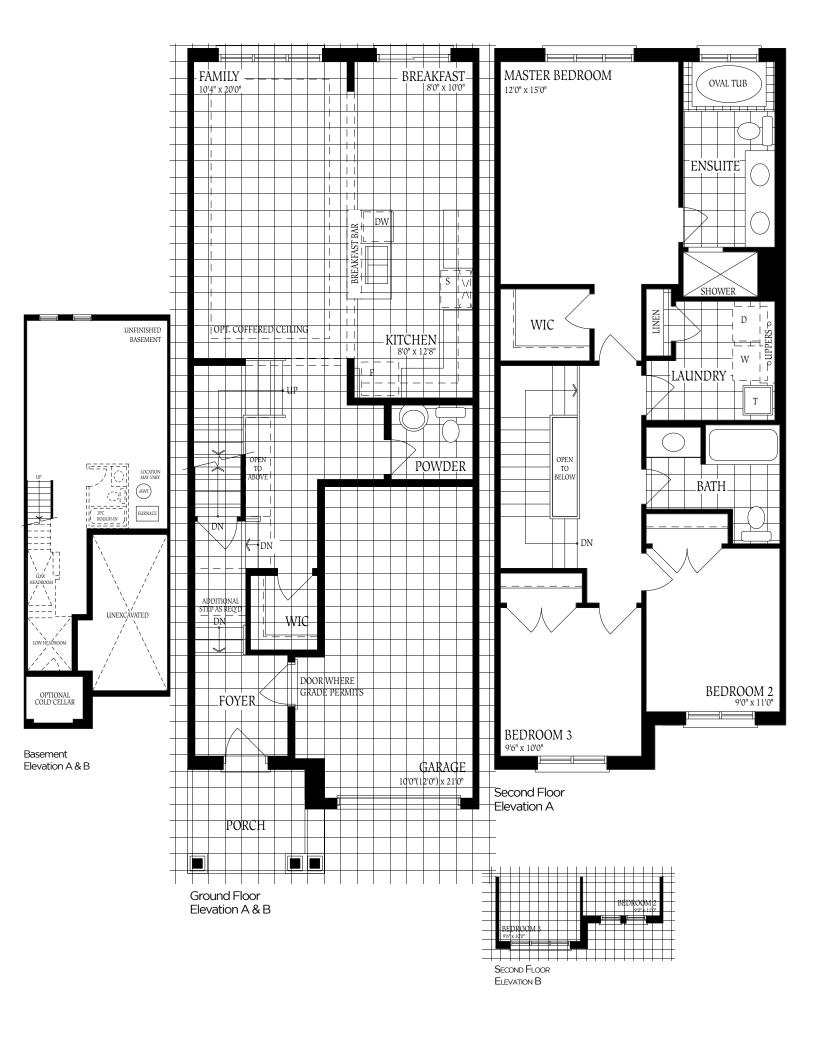

## The **Napa 11**

ELEVATION A - 1688 SQ.FT. ELEVATION B - 1688 SQ.FT.

| Purchaser(s) | Vendor |
|--------------|--------|
|              |        |
|              |        |

The floor plans and elevations shown are pre-construction plans and may be revised or improved as necessitated by architectural controls and the construction process. The measurements adhere to the rules and regulations of the TARION Warranty Corporation's official method for the calculation of floor area. Materials, specifications and floor plans are subject to change without notice. All house renderings are artist's concept only. Actual usable floor space may vary from the stated floor area. All options shown are upgrades. Railings on front porch only where required by O.B.C. E. & O. E. THWU-11 Oct 2020