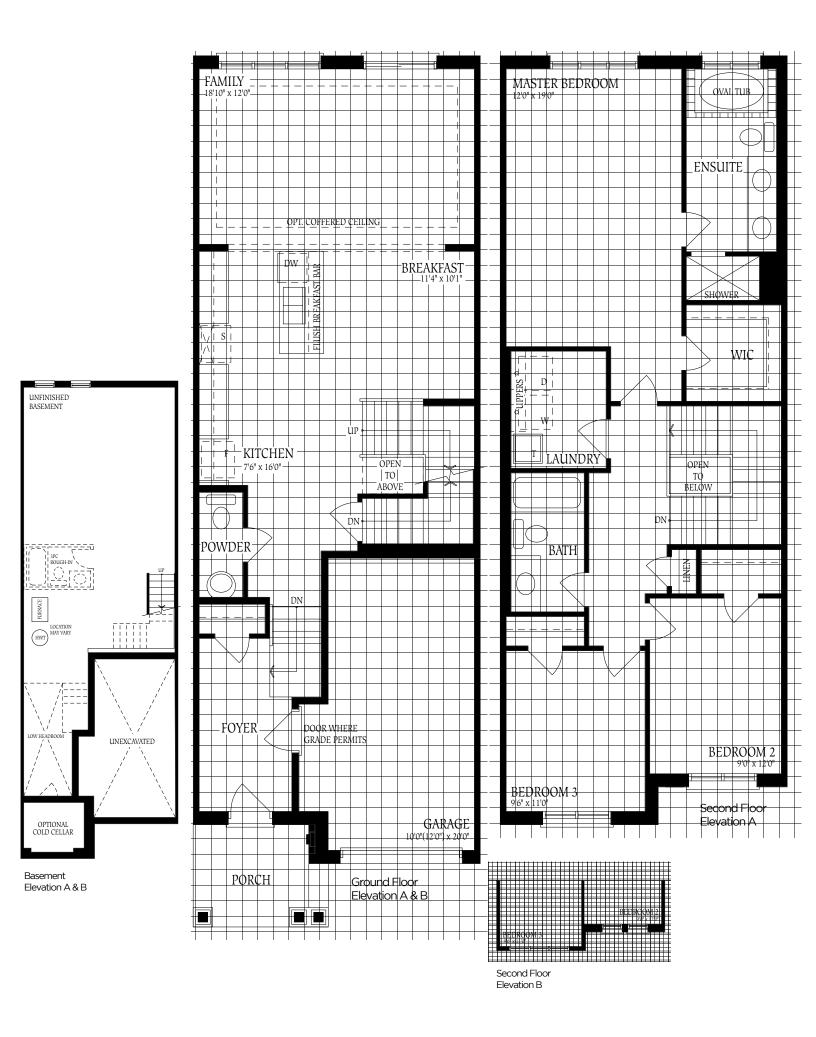

## The Napa 14

ELEVATION A - 1859 SQ.FT. ELEVATION B - 1854 SQ.FT.

| Purchaser(s) | Vendor |
|--------------|--------|
|              |        |
|              |        |

The floor plans and elevations shown are pre-construction plans and may be revised or improved as necessitated by architectural controls and the construction process. The measurements adhere to the rules and regulations of the TARION Warranty Corporation's official method for the calculation of floor area. Materials, specifications and floor plans are subject to change without notice. All house renderings are artist's concept only. Actual usable floor space may vary from the stated floor area. All options shown are upgrades. Railings on front porch only where required by O.B.C. E. & O. E. THWU-14 Oct 2020