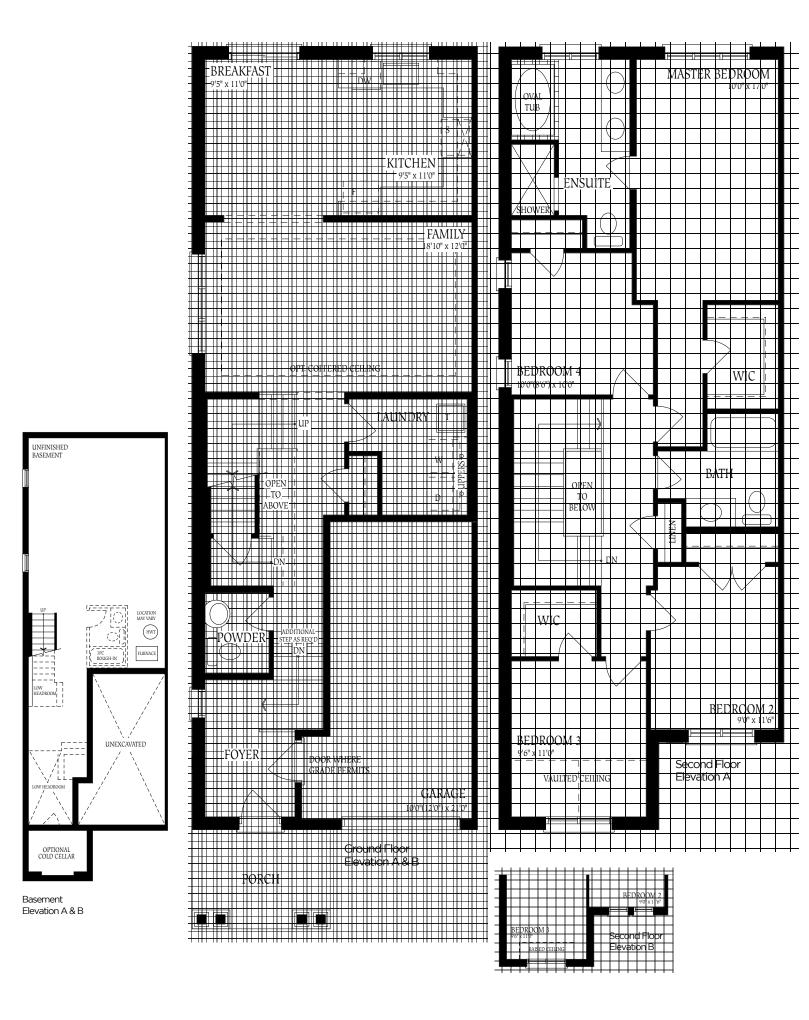

The Napa 15 ELEVATION A - 1951 SQ.FT.

ELEVATION B - 1951 SQ.FT.

| Purchaser(s) | Vendor |
|--------------|--------|
|              |        |
|              |        |

The floor plans and elevations shown are pre-construction plans and may be revised or improved as necessitated by architectural controls and the construction process. The measurements adhere to the rules and regulations of the TARION Warranty Corporation's official method for the calculation of floor area. Materials, specifications and floor plans are subject to change without notice. All house renderings are artist's concept only. Actual usable floor space may vary from the stated floor area. All options shown are upgrades. Railings on front porch only where required by O.B.C. E. & O. E. THWU-15 Oct 2020