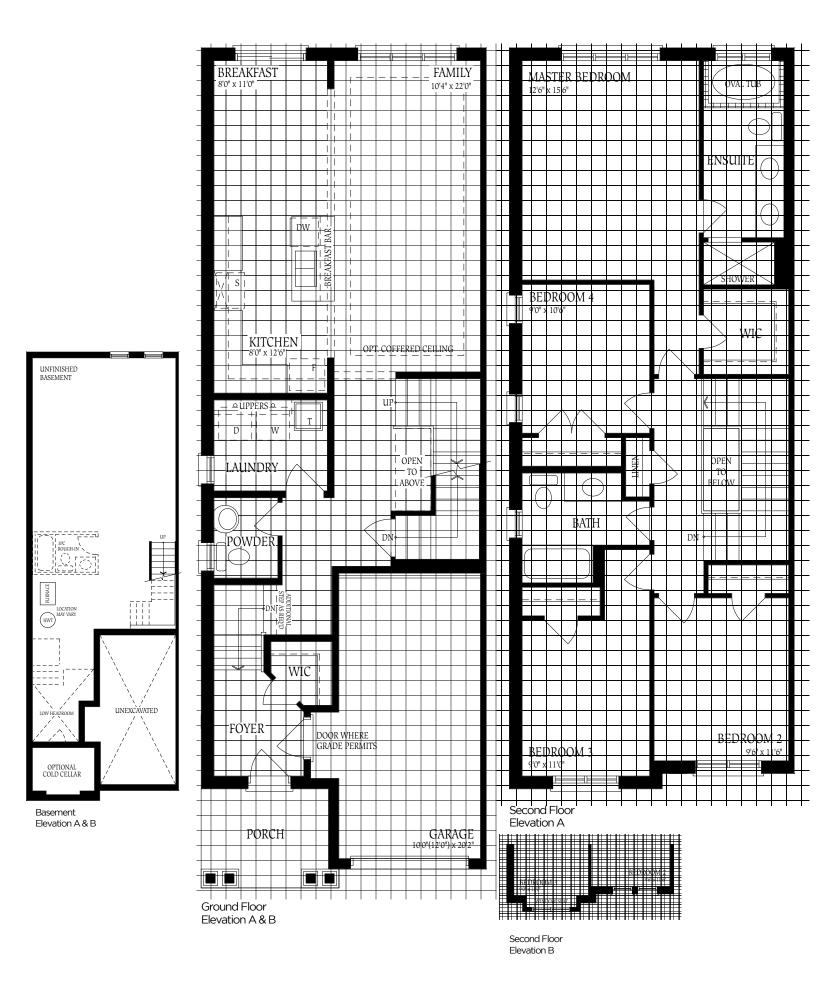

Schedule "FP"

## The Napa 16

ELEVATION A - 1948 SQ.FT. ELEVATION B - 1955 SQ.FT.

Purchaser(s) Vendor

The floor plans and elevations shown are pre-construction plans and may be revised or improved as necessitated by architectural controls and the construction process. The measurements adhere to the rules and regulations of the TARION Warranty Corporation's official method for the calculation of floor area. Materials, specifications and floor plans are subject to change without notice. All house renderings are artist's concept only. Actual usable floor space may vary from the stated floor area. All options shown are upgrades. Railings on front porch only where required by O.B.C. E. & O. E. THWU-16 Oct 2020