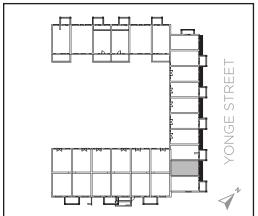

## SCHEDULE B (1 of 3) High Park Collection PLAN-02 TYPE N3 1,095 sq.ft.

2F, 3F & RT 2 Bedroom

+ TERRACE = 243 sq.ft.

Second Floor

1,095 sq.ft.

+ TERRACE = 243 sq.ft.

Rooftop Terrace

Third Floor