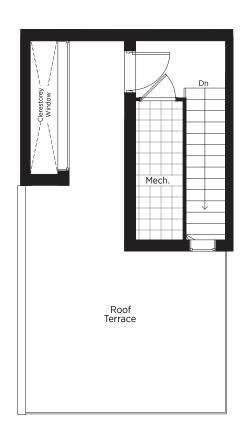

## SCHEDULE B (1 of 3) High Park Collection PLAN-02 TYPE N3 1,095 sq.ft.

2F, 3F & RT 2 Bedroom

+ TERRACE = 243 sq.ft.

Second Floor

1,095 sq.ft.

+ TERRACE = 243 sq.ft.

Rooftop Terrace

Third Floor

Second Floor

Level Indicator

| Lover maneator |        |
|----------------|--------|
| Purchaser      | Vendor |
|                |        |
|                |        |

Third Floor

Rooftop Terrace

The floor plans and elevations shown are pre-construction plans and may be revised or improved as necessitated by architectural controls and the construction process. The measurements adhere to the rules and regulations of the TARION Warranty Corporation's official method for the calculation of floor area. Actual usable floor space may vary from the stated floor area. Locations of furnace, hot water tank, posts and beams may vary and are to be determined by architect and purchasers shall be deemed to accept the same. E. & O.E. April 2022 **TYPE N3** 

## SCHEDULE B (3 of 3) High Park Collection PLAN-02 TYPE N3 1,095 sq.ft.

2F, 3F & RT 2 Bedroom

+ TERRACE = 243 sq.ft.