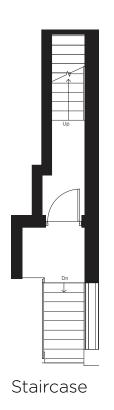

## SCHEDULE B (1 of 3) High Park Collection PLAN-02 TYPE N3 1,095 sq.ft.

2F, 3F & RT 2 Bedroom

+ TERRACE = 243 sq.ft.

Second Floor

1,095 sq.ft.

+ TERRACE = 243 sq.ft.

Rooftop Terrace

Third Floor

Second Floor

Level Indicator

| Lover maneator |        |
|----------------|--------|
| Purchaser      | Vendor |
|                |        |
|                |        |

Third Floor

Rooftop Terrace

The floor plans and elevations shown are pre-construction plans and may be revised or improved as necessitated by architectural controls and the construction process. The measurements adhere to the rules and regulations of the TARION Warranty Corporation's official method for the calculation of floor area. Actual usable floor space may vary from the stated floor area. Locations of furnace, hot water tank, posts and beams may vary and are to be determined by architect and purchasers shall be deemed to accept the same. E. & O.E. April 2022 **TYPE N3** 