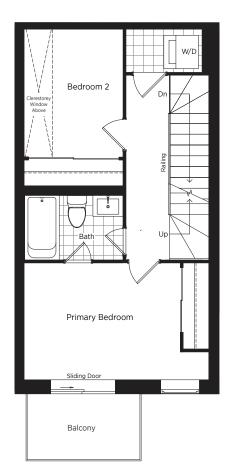

## SCHEDULE B (1 of 3) High Park Collection PLAN-02 TYPE N3 1,095 sq.ft.

2F, 3F & RT 2 Bedroom

+ TERRACE = 243 sq.ft.

Second Floor

1,095 sq.ft.

+ TERRACE = 243 sq.ft.

Rooftop Terrace

Third Floor

Second Floor

Level Indicator

| Lover maneator |        |
|----------------|--------|
| Purchaser      | Vendor |
|                |        |
|                |        |

Third Floor

Rooftop Terrace

The floor plans and elevations shown are pre-construction plans and may be revised or improved as necessitated by architectural controls and the construction process. The measurements adhere to the rules and regulations of the TARION Warranty Corporation's official method for the calculation of floor area. Actual usable floor space may vary from the stated floor area. Locations of furnace, hot water tank, posts and beams may vary and are to be determined by architect and purchasers shall be deemed to accept the same. E. & O.E. April 2022 **TYPE N3** 