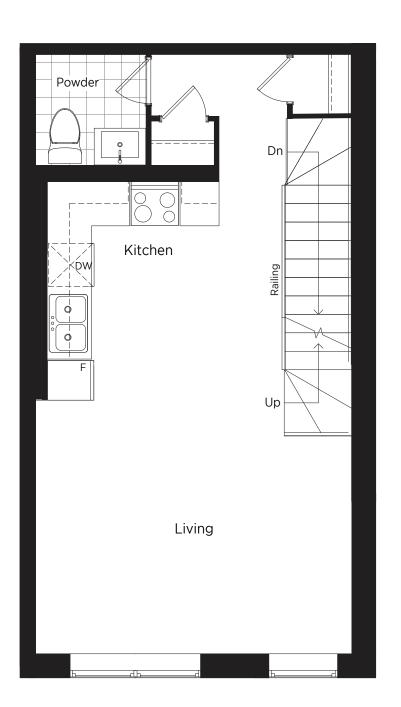

## SCHEDULE B (1 of 3) High Park Collection PLAN-02 TYPE N3 1,095 sq.ft.

2F, 3F & RT 2 Bedroom

+ TERRACE = 243 sq.ft.

Second Floor

1,095 sq.ft.

+ TERRACE = 243 sq.ft.

Rooftop Terrace

Third Floor

Second Floor

Level Indicator

| Lover maneator |        |
|----------------|--------|
| Purchaser      | Vendor |
|                |        |
|                |        |

Third Floor

Rooftop Terrace

The floor plans and elevations shown are pre-construction plans and may be revised or improved as necessitated by architectural controls and the construction process. The measurements adhere to the rules and regulations of the TARION Warranty Corporation's official method for the calculation of floor area. Actual usable floor space may vary from the stated floor area. Locations of furnace, hot water tank, posts and beams may vary and are to be determined by architect and purchasers shall be deemed to accept the same. E. & O.E. April 2022 **TYPE N3** 