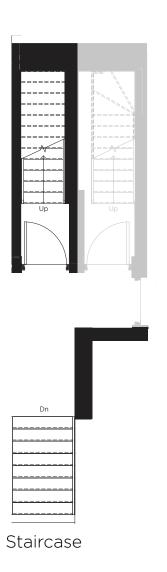

## SCHEDULE B (2 of 3) **High Park Collection** PLAN-05

2F, 3F & RT 2 Bedroom **1,150** sq.ft.

+ TERRACE = 320 sq.ft.

Rooftop Terrace

Third Floor

Second Floor

Third Floor

Rooftop Terrace

The floor plans and elevations shown are pre-construction plans and may be revised or improved as necessitated by architectural controls and the construction process. The measurements adhere to the rules and regulations of the TARION Warranty Corporation's official method for the calculation of floor area. Actual usable floor space may vary from the stated floor area. Locations of furnace, hot water tank, posts and beams may vary and are to be determined by architect and purchasers shall be deemed to accept the same. E. & O.E. November 2021