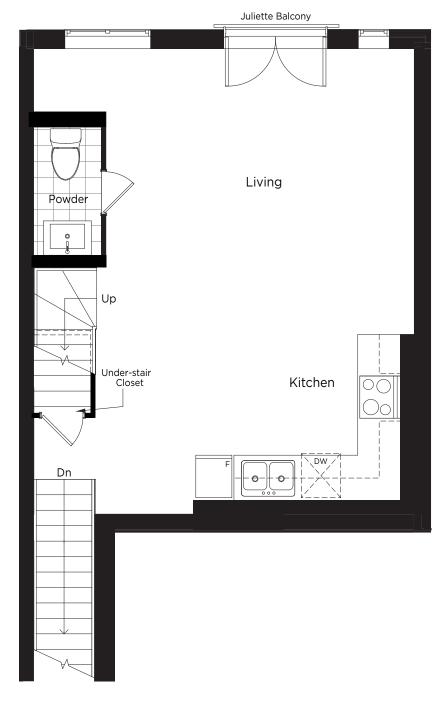

SCHEDULE B (1 of 3) **High Park Collection** PLAN-05

2F, 3F & RT 2 Bedroom **1,150** sq.ft.

+ TERRACE = 320 sq.ft.

Second Floor

| Purchaser | Vendor |
|-----------|--------|
|-----------|--------|

The floor plans and elevations shown are pre-construction plans and may be revised or improved as necessitated by architectural controls and the construction process. The measurements adhere to the rules and regulations of the TARION Warranty Corporation's official method for the calculation of floor area. Actual usable floor space may vary from the stated floor area. Locations of furnace, hot water tank, posts and beams may vary and are to be determined by architect and purchasers shall be deemed to accept the same. E. & O.E. November 2021

The floor plans and elevations shown are pre-construction plans and may be revised or improved as necessitated by architectural controls and the construction process. The measurements adhere to the rules and regulations of the TARION Warranty Corporation's official method for the calculation of floor area. Actual usable floor space may vary from the stated floor area. Locations of furnace, hot water tank, posts and beams may vary and are to be determined by architect and purchasers shall be deemed to accept the same. E. & O.E. November 2021