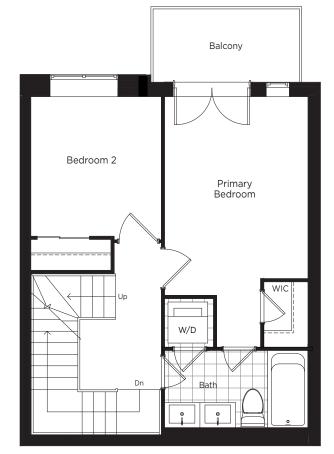

## SCHEDULE B (2 of 3) **High Park Collection** PLAN-05

2F, 3F & RT 2 Bedroom **1,150** sq.ft.

+ TERRACE = 320 sq.ft.

Rooftop Terrace

Third Floor

Second Floor

Third Floor

Rooftop Terrace