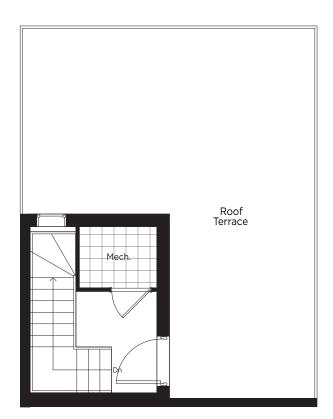

## SCHEDULE B (2 of 3) **High Park Collection** PLAN-05

2F, 3F & RT 2 Bedroom **1,150** sq.ft.

+ TERRACE = 320 sq.ft.

Rooftop Terrace

Third Floor

Second Floor

Third Floor

Rooftop Terrace

SCHEDULE B (3 of 3) **High Park Collection** PLAN-05

2F, 3F & RT 2 Bedroom **1,150** sq.ft.

+ TERRACE = 320 sq.ft.