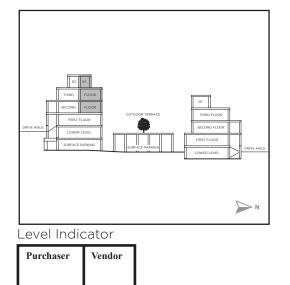

SCHEDULE B (1 of 3) **High Park Collection** PLAN-05

2F, 3F & RT 2 Bedroom **1,150** sq.ft.

+ TERRACE = 320 sq.ft.

Second Floor

| Purchaser | Vendor |
|-----------|--------|
|-----------|--------|

The floor plans and elevations shown are pre-construction plans and may be revised or improved as necessitated by architectural controls and the construction process. The measurements adhere to the rules and regulations of the TARION Warranty Corporation's official method for the calculation of floor area. Actual usable floor space may vary from the stated floor area. Locations of furnace, hot water tank, posts and beams may vary and are to be determined by architect and purchasers shall be deemed to accept the same. E. & O.E. November 2021

The floor plans and elevations shown are pre-construction plans and may be revised or improved as necessitated by architectural controls and the construction process. The measurements adhere to the rules and regulations of the TARION Warranty Corporation's official method for the calculation of floor area. Actual usable floor space may vary from the stated floor area. Locations of furnace, hot water tank, posts and beams may vary and are to be determined by architect and purchasers shall be deemed to accept the same. E. & O.E. November 2021