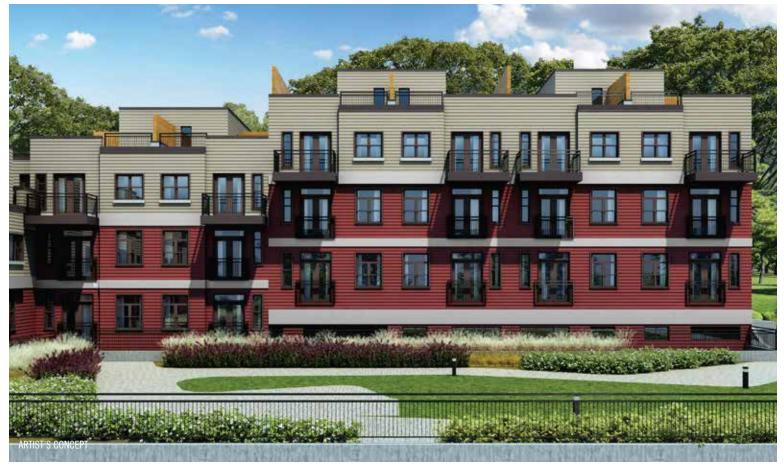

SCHEDULE B (3 of 3) **High Park Collection** PLAN-05

2F, 3F & RT 2 Bedroom **1,150** sq.ft.

+ TERRACE = 320 sq.ft.

## NORTH ELEVATION (COURTYARD)

| Purchaser | Vendor |
|-----------|--------|
|           |        |
|           |        |

The floor plans and elevations shown are pre-construction plans and may be revised or improved as necessitated by architectural controls and the construction process. The measurements adhere to the rules and regulations of the TARION Warranty Corporation's official method for the calculation of floor area. Actual usable floor space may vary from the stated floor area. Locations of furnace, hot water tank, posts and beams may vary and are to be determined by architect and purchasers shall be deemed to accept the same. E. & O.E. November 2021