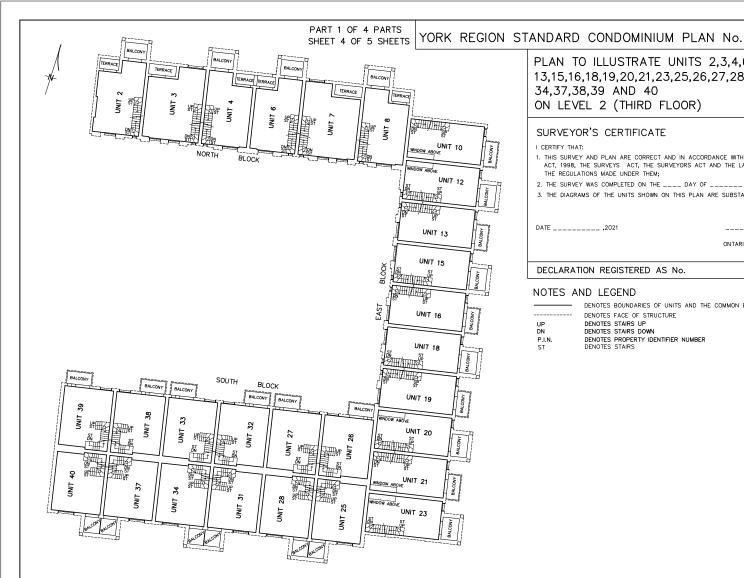

DRAWN: E.G. CHECKED: Y.W.

JOB No. 18-277

CAD FILE No.18-277-SHEET-3(L-2-2ND)N

Sept 23, 2021 - 15:02:47

PLAN TO ILLUSTRATE UNITS 2,3,4,6,7,8,10,12, 13,15,16,18,19,20,21,23,25,26,27,28,31,32,33, 34,37,38,39 AND 40 ON LEVEL 2 (THIRD FLOOR)

#### NOTES AND LEGEND

DENOTES BOUNDARIES OF UNITS AND THE COMMON ELEMENTS

DENOTES FACE OF STRUCTURE DENOTES STAIRS UP

DENOTES STAIRS DOWN

DENOTES PROPERTY IDENTIFIER NUMBER

DENOTES STAIRS

EXTENT OF RESIDENTIAL UNITS 2,3,4,6,7,8,10,12,13,15,16,18,19,20,21,23,25,26,27,28,31,32,33,34,37,38,39 AND 40 ON LEVEL 2 (THIRD FLOOR)