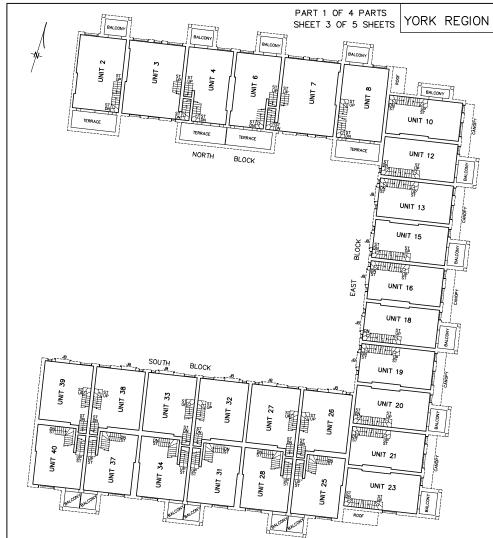

CAD FILE No.18-277-SHEET-2(L-2-GR)N

Sept 23, 2021 - 15:02:12

YORK REGION STANDARD CONDOMINIUM PLAN No.

PLAN TO ILLUSTRATE UNITS 2,3,4,6,7,8,10,12, 13,15,16,18,19,20,21,23,25,26,27,28,31,32,33, 34,37,38,39 AND 40 ON LEVEL 2 (SECOND FLOOR)

#### NOTES AND LEGEND

DENOTES BOUNDARIES OF UNITS AND THE COMMON ELEMENTS

DENOTES FACE OF STRUCTURE
DENOTES STAIRS UP
DENOTES STAIRS DOWN

P.I.N. DENOTES PROPERTY IDENTIFIER NUMBER

ST DENOTES STAIRS

EXTENT OF RESIDENTIAL UNITS 2,3,4,6,7,8,10,12,13,15,16,18,19,20,21,23,25,26,27,28,31,32,33,34,37,38,39 AND 40 ON LEVEL 2 (SECOND FLOOR)